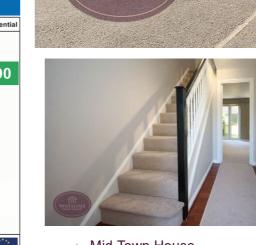

## **Entrance Hall**

Entrance door to the front, stairs to the first floor, radiator, wood effect laminate flooring and doors to the kitchen and lounge diner.