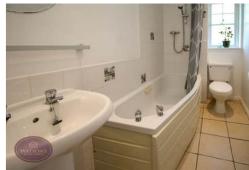

### **Bathroom**

3 piece suite in white comprising WC, pedestal sink unit and bath with mains fed shower over. Ceiling spotlights, radiator, tiled flooring, extractor fan and obscured uPVC double glazed window to the rear.