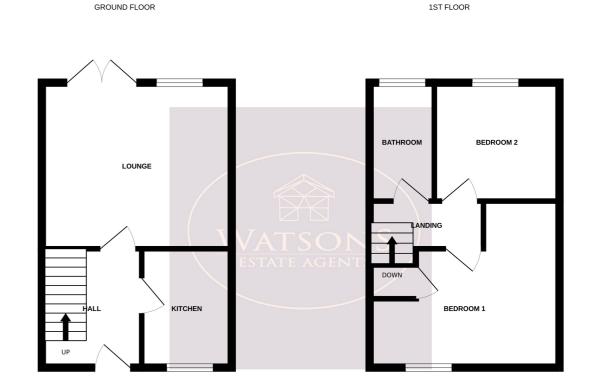

# **Ground Floor**

## **Entrance Hall**

Entrance door to the front, stairs to the first floor, radiator, wood effect laminate flooring and doors to the kitchen and lounge diner.

# **Lounge Diner**

4.04m x 3.96m (13' 3" x 13' 0") UPVC double glazed window to the rear, 2 radiators, under stairs storage and French doors to the rear garden.

#### **First Floor**

# Landing

Access to the attic and doors to both bedrooms and bathroom.

Whilst every attempt has been made to ensure the accuracy of the floorplan contained here, measuremen of doors, windows, rooms and any other items are approximate and no responsibility is taken for any erro omission or mis-statement. This plan is for illustrative purposes only and should be used as such by any prospective purchaser. The services, systems and appliances shown have not been tested and no guarant as to their operations of the proper should be given.