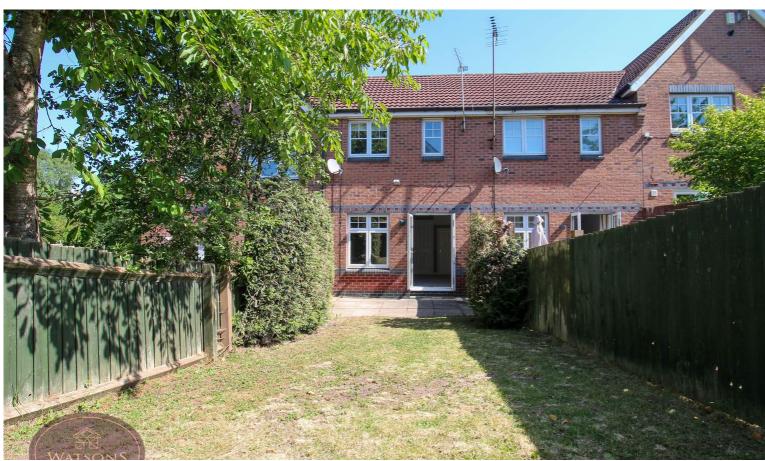

#### Outside

To the front of the property are gravel beds. A tarmacadam driveway provides parking for 2 cars. The South facing rear garden offers a good level of privacy and comprises a paved patio seating area, turfed lawn, conifer borders and is enclosed by timber fencing to the perimeter.