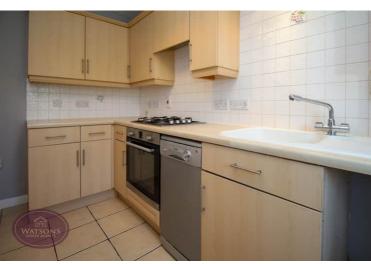

### **Kitchen**

2.3m x 1.96m (7' 7" x 6' 5") A range of matching wall & base units, work surfaces incorporating an inset sink & drainer unit. Integrated electric oven & gas hob with extractor over. Plumbing for washing machine, integrated boiler, 2 uPVC double glazed windows to the front with open views.