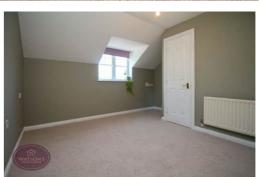

### **Bedroom 1**

3.82m x 3.79m (reducing to 2.89m) (12' 6" x 12' 5") UPVC double glazed window to the front with open views, storage cupboard/built in wardrobe and radiator.

## **Bedroom 2**

3.4m x 2.38m (11' 2" x 7' 10") UPVC double glazed window to the rear and radiator.