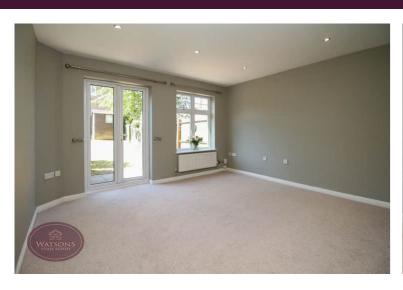

# **Lounge Diner**

4.04m x 3.96m (13' 3" x 13' 0") UPVC double glazed window to the rear, 2 radiators, under stairs storage and French doors to the rear garden.