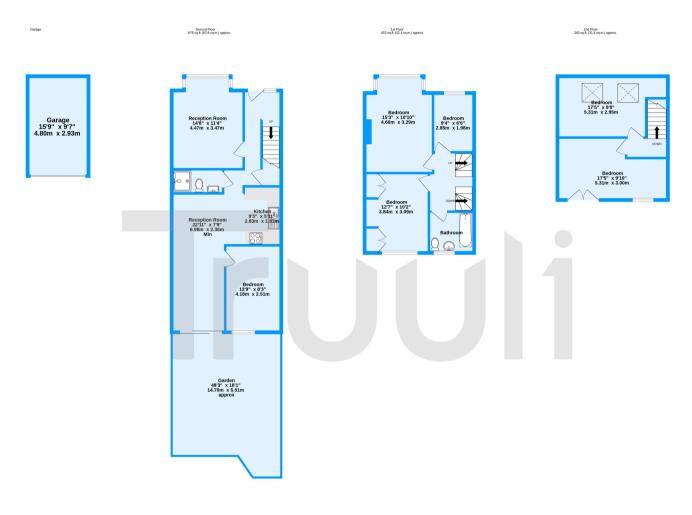

- Manor Way, Mitcham, CR4
- TOTAL FLOOR AREA : 1469 sq.ft. (136.4 sq.m.) approx. Measurements are approximate. Not to scale. Illustrative purposes only Made with Metropix ©2024