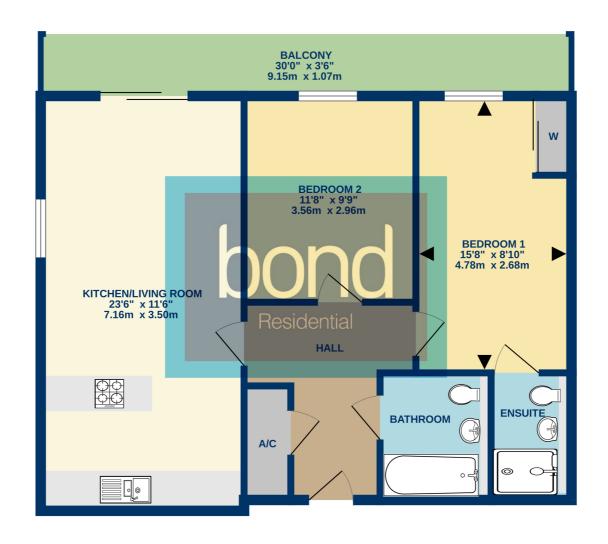

## THIRD FLOOR 694 sq.ft. (64.5 sq.m.) approx.

## TOTAL FLOOR AREA: 694 sq.ft. (64.5 sq.m.) approx.

White every attempt has been made to ensure the accounty of the floorplant contained their, measurements of doors, withdoors, more and may other liters are approximate and long-possibility at least not only enryor, omission or mis-statement. This plan is for illustrative purposes only and should be used as such by any prospective purchaser. The spinal spinal floorplances shown have not been tested and no guarantee as to their operability or efficiency can be given.