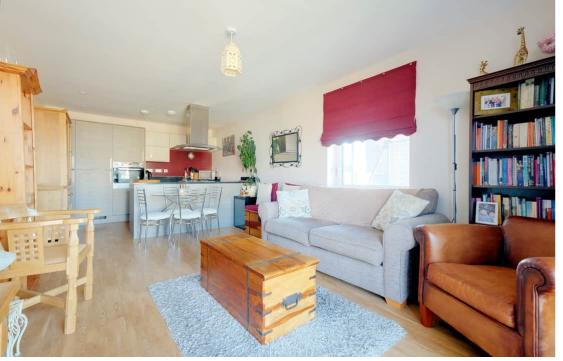

## ACCOMMODATION:

Bond Residential are delighted to offer for sale this modern third floor apartment situated in the sought after Marconi Development within Chelmsford City Centre. The apartment comprises an entrance hall, open plan living accommodation with fitted kitchen with built in appliances, quartz work surfaces and sliding doors to 30' balcony which overlooks landscaped communal square, master bedroom with fitted wardrobe with mirror fronted doors and en suite shower room, further double bedroom and family bathroom. The apartment benefits from a secure allocated parking space and residents bike store.

- Open Plan Living Accommodation
- Further Double Bedroom
- Allocated Parking Space
- 30' Balcony Overlooking Communal Grounds