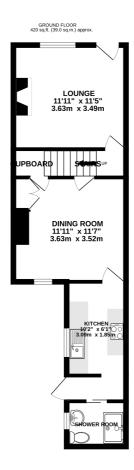

#### **Description**

\*\* Guide Price £180,000 - £200,000 \*\* Located in the heart of Rainham, this characterful property is set within a quiet, semi-rural cul-de-sac offering the perfect balance of tranquility and convenience. Just a short walk from Rainham Train Station and benefiting from excellent motorway links, this home is ideal for those seeking a peaceful lifestyle without compromising on connectivity. Internally, the accommodation comprises a welcoming lounge complete with a cosy log burner, a separate dining room with built-in storage, a well-equipped kitchen, and a modern downstairs shower room with a walk-in shower. Upstairs offers three generously sized bedrooms, with the third bedroom accessed via the second – a flexible space ideal for a nursery, home office, or dressing room. Externally, the property boasts a long rear garden, perfect for families, entertaining, or keen gardeners. To the front, the access road is unadopted and there is on road parking adjacent to the property. While the home does require some modernisation, it boasts lots of potential and is waiting for you to make it your own. Don't miss out on this fantastic opportunity call the Greyfox sales team in Rainham to arrange your viewing now! Please note the property shares a cesspit with the neighbours (with an annual cost of around £80) and there is currently no gas connected to the home.

#### **Key Features**

- Three Bedroom Terraced Victorian Home
- In Need Of Modernisation But Offering Fantastic Potential
- · Offered With No Forward Chain
- Two Reception Rooms
- Perfect First Time Purchase Or Investment Opportunity
- Peaceful Semi-Rural Location
- Excellent Transport Links & Close to Amenities
- Rear Garden Measuring Approx. 64ft x 15ft

TOTAL FLOOR AREA: 797 sq.ft. (74.0 sq.m.) approx. White every attempt has been made be ensure the accuracy of the floorpian contained here, measurement of doors, vendows, robons and any other them are approximate and no reagrantity is batten for any entry of the second of the secon