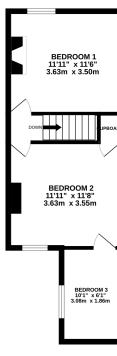

#### **Description**

\*\* Guide Price £180,000 - £200,000 \*\* Located in the heart of Rainham, this characterful property is set within a quiet, semi-rural cul-de-sac offering the perfect balance of tranquility and convenience. Just a short walk from Rainham Train Station and benefiting from excellent motorway links, this home is ideal for those seeking a peaceful lifestyle without compromising on connectivity. Internally, the accommodation comprises a welcoming lounge complete with a cosy log burner, a separate dining room with built-in storage, a well-equipped kitchen, and a modern downstairs shower room with a walk-in shower. Upstairs offers three generously sized bedrooms, with the third bedroom accessed via the second – a flexible space ideal for a nursery, home office, or dressing room. Externally, the property boasts a long rear garden, perfect for families, entertaining, or keen gardeners. To the front, the access road is unadopted and there is on road parking adjacent to the property. While the home does require some modernisation, it boasts lots of potential and is waiting for you to make it your own. Don't miss out on this fantastic opportunity call the Greyfox sales team in Rainham to arrange your viewing now! Please note the property shares a cesspit with the neighbours (with an annual cost of around £80) and there is currently no gas connected to the home.

#### **Key Features**

- Three Bedroom Terraced Victorian Home
- In Need Of Modernisation But Offering Fantastic Potential
- · Offered With No Forward Chain
- Two Reception Rooms
- Perfect First Time Purchase Or Investment Opportunity
- Peaceful Semi-Rural Location
- Excellent Transport Links & Close to Amenities
- Rear Garden Measuring Approx. 64ft x 15ft

TOTAL FLOOR AREA: 797 sq.ft. (74.0 sq.m.) approx. White every attempt has been made be ensure the accuracy of the floorpian contained here, measurement of doors, vendows, robons and any other them are approximate and no reagrantity is batten for any entry of the second of the secon