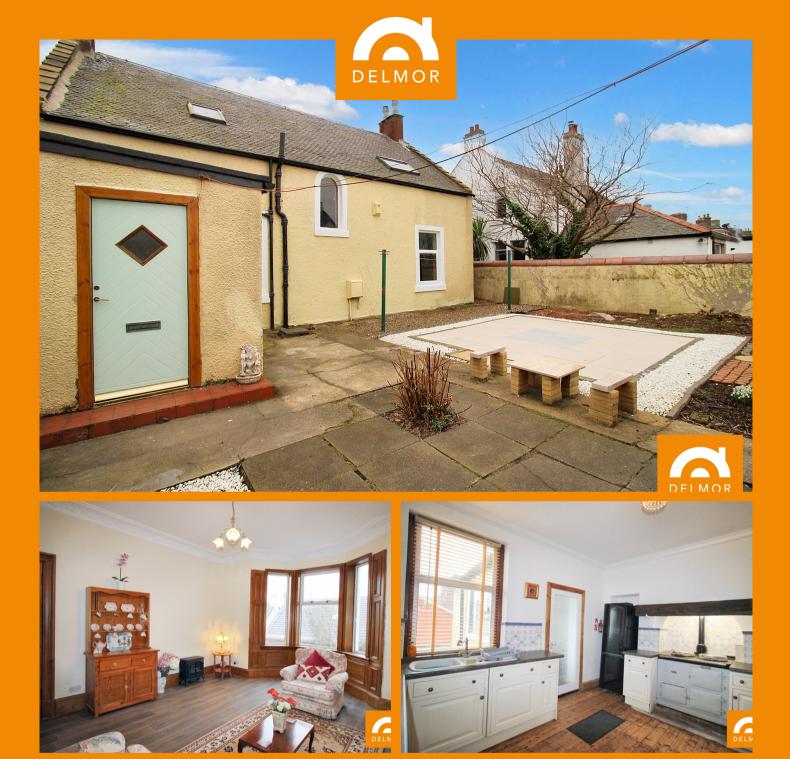

## PROPERTY DETAILS

Located within a sought after area of Methil, this DETACHED VILLA retains much of its original charm and character. Accommodation comprises: Vestibule, Hall, Lounge, Sitting Room, Library (Or Bedroom Five) Dining Kitchen, Utility Room, four further bedrooms and family bathroom with five piece suite. Original features include: Intricate cornice ceilings, original varnished and polished timber floors, feature arch, high moulded skirting and door surround and panel doors. Partial Double Glazing, Efficient Gas combi Central Heating. Gardens. Views include Largo Bay, The Forth Estuary and Lothian hills beyond.

## **KEY FEATURES**

- A Detached Family Home boasting a much sought after location
- The property retains much of its charm and character yet offers modern day living
- Downstairs Accommodation: Vestibule, Hall, Lounge, Sitting room, Library (or 5th Bedroom) Dining Kitchen and Utility Room
- Upper floor accommodates a further four bedrooms and bathroom with five piece suite
- Gardens with garage (Needs attention) and off street parking
- Views to include; Largo Bay, Forth Estuary and Lothian Hills beyond
- Gas Combi Central Heating and partial double
  glazing
  - A family Home that offers endless potential