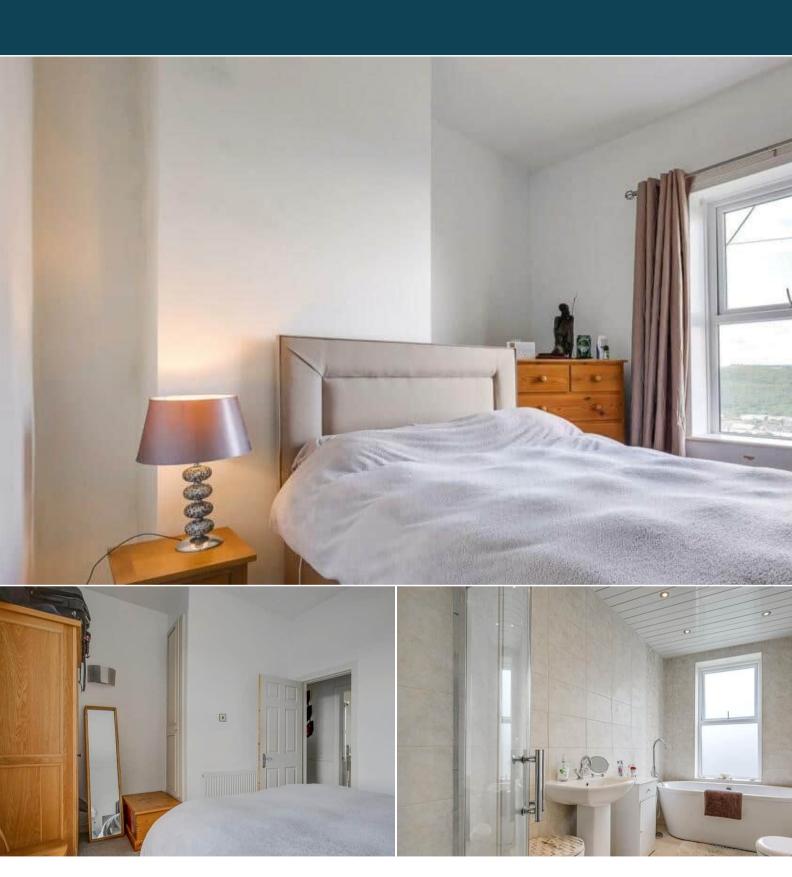

The interior of this well presented property comprises a spacious living room and fitted kitchen with dining area on the ground floor. The first floor consists of 2 bedrooms and the family bathroom. The exterior boasts a private rear garden, perfect for enjoying the summer months and providing fantastic views.