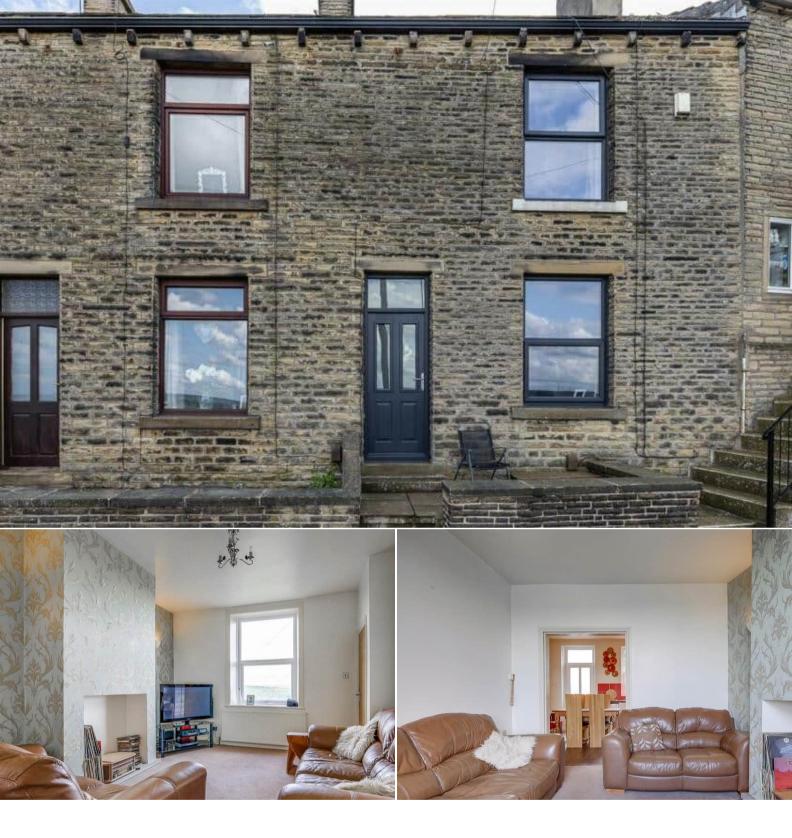

## Banks End Road Elland

Bettermove are proud to present this 2 bedroom terraced house in Elland available with no forward chain.

The property benefits from double glazing, gas central heating throughout and has off street parking available via unallocated spaces to the end of the terrace. The council tax band is A.

The interior of this well presented property comprises a spacious living room and fitted kitchen with dining area on the ground floor. The first floor consists of 2 bedrooms and the family bathroom. The exterior boasts a private rear garden, perfect for enjoying the summer months and providing fantastic views.

Located in the popular town of Elland, the property is close to a range of amenities, including shops, supermarkets, restaurants and pubs. Excellent transport connections can be found from the M62, Halifax Train Station and many local buses.