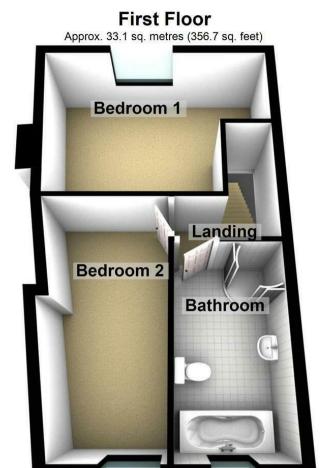

The interior of this well presented property comprises a spacious living room and fitted kitchen with dining area on the ground floor. The first floor consists of 2 bedrooms and the family bathroom. The exterior boasts a private rear garden, perfect for enjoying the summer months and providing fantastic views.

## Approx. 33.6 sq. metres (362.2 sq. feet) Lounge Kitchen/Diner

Total area: approx. 66.8 sq. metres (718.8 sq. feet)

20-22 Bridge End, Leeds, LS1 4DJ t: 0330 004 0050 e: hello@bettermove.co.uk www.bettermove.co.uk