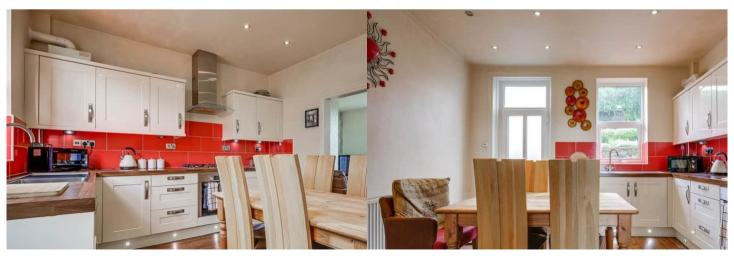

The interior of this well presented property comprises a spacious living room and fitted kitchen with dining area on the ground floor. The first floor consists of 2 bedrooms and the family bathroom. The exterior boasts a private rear garden, perfect for enjoying the summer months and providing fantastic views.