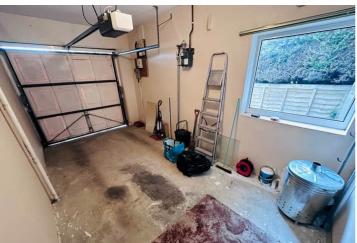

Bedroom 2 3.64m x 3.09m (11' 11" x 10' 2")

Bedroom 3 3.08m x 2.25m (10' 1" x 7' 5")

Bathroom 3.09m x 1.58m (10' 2" x 5' 2")

**WC** 1.74m x 0.92m (5' 9" x 3' 0")

**Garage** 5.06m x 2.62m (16' 7" x 8' 7")

### Parking

In addition to the single car garage, the tarmac driveway and the large gravel area provides parking for a number of vehicles.