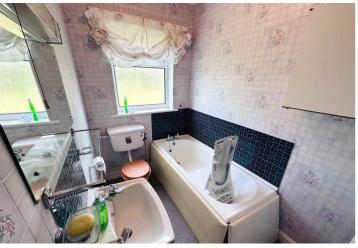

Bedroom 2 3.64m x 3.09m (11' 11" x 10' 2")

Bedroom 3 3.08m x 2.25m (10' 1" x 7' 5")

Bathroom 3.09m x 1.58m (10' 2" x 5' 2")

**WC** 1.74m x 0.92m (5' 9" x 3' 0")

**Garage** 5.06m x 2.62m (16' 7" x 8' 7")