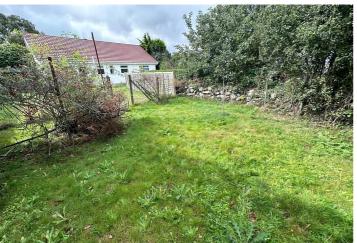

# Villa Rosa

Rue du Tertre | Vale |

This detached bungalow is presented to the market in move-in condition but would benefit from some modernisation. This spacious family home is conveniently located within walking distance to The Bridge and benefits from having shops and restaurants nearby while also being set back from the road in a quiet lane. Accommodation comprises large lounge/diner, kitchen/breakfast room, three bedrooms, WC and bathroom. To the rear of the property is a large lawned garden with mature borders and a sectioned off orchard area with fruit trees. In addition to the single car garage, the tarmac driveway and the large gravel area provides parking for a number of vehicles.

#### Garden

To the rear of the property is a large lawned garden with mature borders and a sectioned off orchard area with fruit trees.