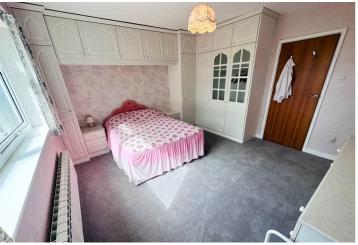

## SPECIFICATIONS

**Entrance Hall** 3.87m x 1.52m (12' 8" x 5' 0")

Lounge/Diner 5.71m x 3.95m (18' 9" x 13' 0")

**Kitchen/Diner** 4.08m x 3.95m (13' 5" x 13' 0")

Bedroom 1 4.22m x 3.85m (13' 10" x 12' 8")