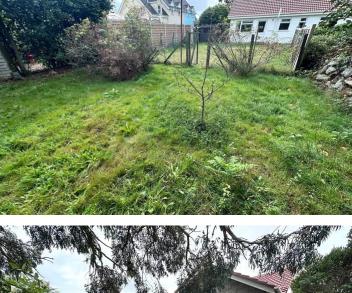

# Villa Rosa

Rue du Tertre | Vale |

This detached bungalow is presented to the market in move-in condition but would benefit from some modernisation. This spacious family home is conveniently located within walking distance to The Bridge and benefits from having shops and restaurants nearby while also being set back from the road in a quiet lane. Accommodation comprises large lounge/diner, kitchen/breakfast room, three bedrooms, WC and bathroom. To the rear of the property is a large lawned garden with mature borders and a sectioned off orchard area with fruit trees. In addition to the single car garage, the tarmac driveway and the large gravel area provides parking for a number of vehicles.

#### Garden

To the rear of the property is a large lawned garden with mature borders and a sectioned off orchard area with fruit trees.