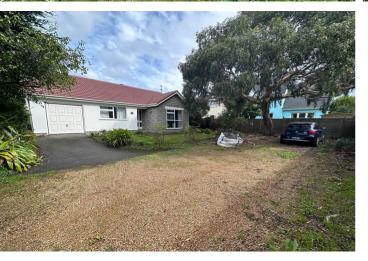

# Villa Rosa

Rue du Tertre | Vale |

This detached bungalow is presented to the market in move-in condition but would benefit from some modernisation. This spacious family home is conveniently located within walking distance to The Bridge and benefits from having shops and restaurants nearby while also being set back from the road in a quiet lane. Accommodation comprises large lounge/diner, kitchen/breakfast room, three bedrooms, WC and bathroom. To the rear of the property is a large lawned garden with mature borders and a sectioned off orchard area with fruit trees. In addition to the single car garage, the tarmac driveway and the large gravel area provides parking for a number of vehicles.

#### Garden

To the rear of the property is a large lawned garden with mature borders and a sectioned off orchard area with fruit trees.

### Parking

In addition to the single car garage, the tarmac driveway and the large gravel area provides parking for a number of vehicles.