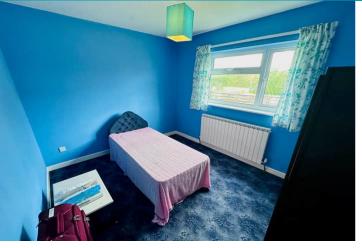

## SPECIFICATIONS

**Entrance Hall** 3.87m x 1.52m (12' 8" x 5' 0")

Lounge/Diner 5.71m x 3.95m (18' 9" x 13' 0")

**Kitchen/Diner** 4.08m x 3.95m (13' 5" x 13' 0")

Bedroom 1 4.22m x 3.85m (13' 10" x 12' 8")

Bedroom 2 3.64m x 3.09m (11' 11" x 10' 2")

Bedroom 3 3.08m x 2.25m (10' 1" x 7' 5")

Bathroom 3.09m x 1.58m (10' 2" x 5' 2")

**WC** 1.74m x 0.92m (5' 9" x 3' 0")

**Garage** 5.06m x 2.62m (16' 7" x 8' 7")