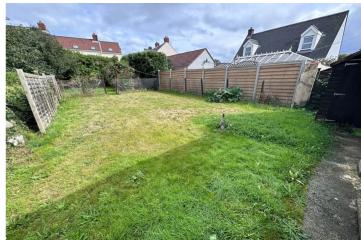

# Villa Rosa

Rue du Tertre | Vale |

This detached bungalow is presented to the market in move-in condition but would benefit from some modernisation. This spacious family home is conveniently located within walking distance to The Bridge and benefits from having shops and restaurants nearby while also being set back from the road in a quiet lane. Accommodation comprises large lounge/diner, kitchen/breakfast room, three bedrooms, WC and bathroom. To the rear of the property is a large lawned garden with mature borders and a sectioned off orchard area with fruit trees. In addition to the single car garage, the tarmac driveway and the large gravel area provides parking for a number of vehicles.

#### Garden

To the rear of the property is a large lawned garden with mature borders and a sectioned off orchard area with fruit trees.