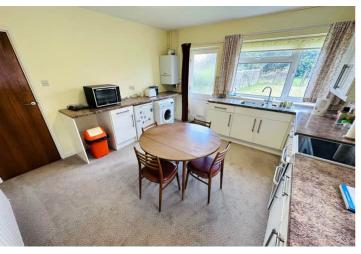

## SPECIFICATIONS

**Entrance Hall** 3.87m x 1.52m (12' 8" x 5' 0")

Lounge/Diner 5.71m x 3.95m (18' 9" x 13' 0")

**Kitchen/Diner** 4.08m x 3.95m (13' 5" x 13' 0")

Bedroom 1 4.22m x 3.85m (13' 10" x 12' 8")