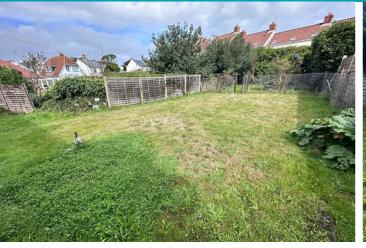

# Villa Rosa

Rue du Tertre | Vale |

This detached bungalow is presented to the market in move-in condition but would benefit from some modernisation. This spacious family home is conveniently located within walking distance to The Bridge and benefits from having shops and restaurants nearby while also being set back from the road in a quiet lane. Accommodation comprises large lounge/diner, kitchen/breakfast room, three bedrooms, WC and bathroom. To the rear of the property is a large lawned garden with mature borders and a sectioned off orchard area with fruit trees. In addition to the single car garage, the tarmac driveway and the large gravel area provides parking for a number of vehicles.

#### Garden

To the rear of the property is a large lawned garden with mature borders and a sectioned off orchard area with fruit trees.

### Parking

In addition to the single car garage, the tarmac driveway and the large gravel area provides parking for a number of vehicles.