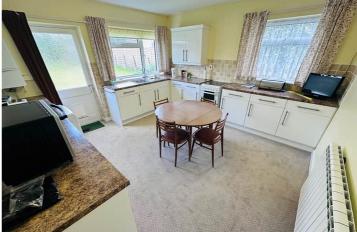

## SPECIFICATIONS

**Entrance Hall** 3.87m x 1.52m (12' 8" x 5' 0")

Lounge/Diner 5.71m x 3.95m (18' 9" x 13' 0")

**Kitchen/Diner** 4.08m x 3.95m (13' 5" x 13' 0")

Bedroom 1 4.22m x 3.85m (13' 10" x 12' 8")

#### **APPLIANCES INCLUDED**

- Hotpoint double oven
- Hotpoint hob
- Ultima washing machine
- LEC fridge