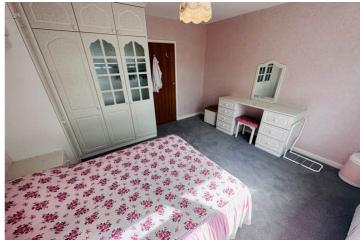

## SPECIFICATIONS

**Entrance Hall** 3.87m x 1.52m (12' 8" x 5' 0")

Lounge/Diner 5.71m x 3.95m (18' 9" x 13' 0")

**Kitchen/Diner** 4.08m x 3.95m (13' 5" x 13' 0")

Bedroom 1 4.22m x 3.85m (13' 10" x 12' 8")

Bedroom 2 3.64m x 3.09m (11' 11" x 10' 2")

Bedroom 3 3.08m x 2.25m (10' 1" x 7' 5")

Bathroom 3.09m x 1.58m (10' 2" x 5' 2")

**WC** 1.74m x 0.92m (5' 9" x 3' 0")

**Garage** 5.06m x 2.62m (16' 7" x 8' 7")