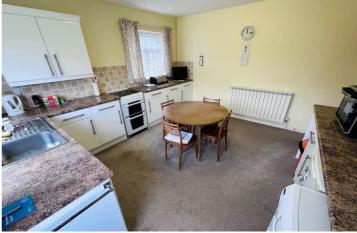

## SPECIFICATIONS

**Entrance Hall** 3.87m x 1.52m (12' 8" x 5' 0")

Lounge/Diner 5.71m x 3.95m (18' 9" x 13' 0")

**Kitchen/Diner** 4.08m x 3.95m (13' 5" x 13' 0")

Bedroom 1 4.22m x 3.85m (13' 10" x 12' 8")