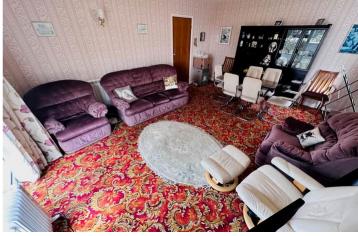

# Villa Rosa

Rue du Tertre | Vale |

This detached bungalow is presented to the market in move-in condition but would benefit from some modernisation. This spacious family home is conveniently located within walking distance to The Bridge and benefits from having shops and restaurants nearby while also being set back from the road in a quiet lane. Accommodation comprises large lounge/diner, kitchen/breakfast room, three bedrooms, WC and bathroom. To the rear of the property is a large lawned garden with mature borders and a sectioned off orchard area with fruit trees. In addition to the single car garage, the tarmac driveway and the large gravel area provides parking for a number of vehicles.

## SPECIFICATIONS

**Entrance Hall** 3.87m x 1.52m (12' 8" x 5' 0")

Lounge/Diner 5.71m x 3.95m (18' 9" x 13' 0")

**Kitchen/Diner** 4.08m x 3.95m (13' 5" x 13' 0")

Bedroom 1 4.22m x 3.85m (13' 10" x 12' 8")