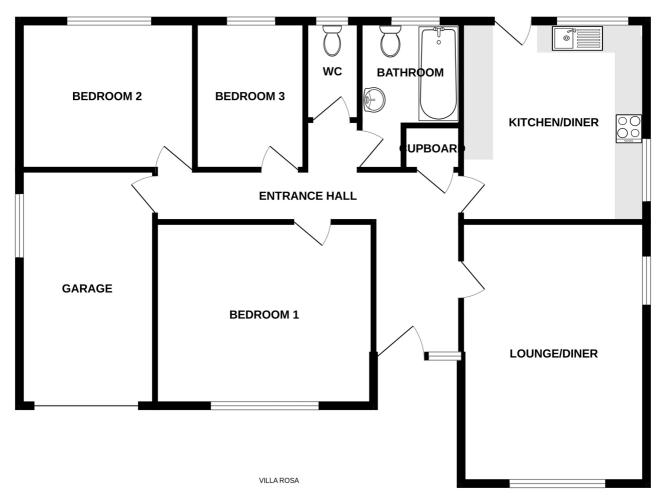

## SPECIFICATIONS

**Entrance Hall** 3.87m x 1.52m (12' 8" x 5' 0")

Lounge/Diner 5.71m x 3.95m (18' 9" x 13' 0")

**Kitchen/Diner** 4.08m x 3.95m (13' 5" x 13' 0")

Bedroom 1 4.22m x 3.85m (13' 10" x 12' 8")

Bedroom 2 3.64m x 3.09m (11' 11" x 10' 2")

Bedroom 3 3.08m x 2.25m (10' 1" x 7' 5")

Bathroom 3.09m x 1.58m (10' 2" x 5' 2")

**WC** 1.74m x 0.92m (5' 9" x 3' 0")

**Garage** 5.06m x 2.62m (16' 7" x 8' 7")

## **GROUND FLOOR**

Whilst every attempt has been made to ensure the accuracy of the floorplan contained here, measurements of doors, windows, rooms and any other items are approximate and no responsibility is taken for any eror, omission or mis-statement. This plan is for illustrative purposes only and should be used as such by any prospective purchaser. The services, systems and appliances shown have not been tested and no guarantee as to their operability or efficiency can be given. Made with Metropix ©2023