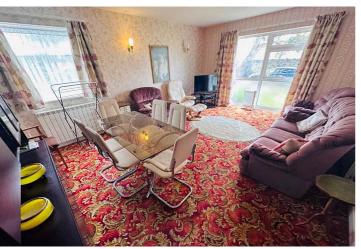

# Villa Rosa

Rue du Tertre | Vale |

This detached bungalow is presented to the market in move-in condition but would benefit from some modernisation. This spacious family home is conveniently located within walking distance to The Bridge and benefits from having shops and restaurants nearby while also being set back from the road in a quiet lane. Accommodation comprises large lounge/diner, kitchen/breakfast room, three bedrooms, WC and bathroom. To the rear of the property is a large lawned garden with mature borders and a sectioned off orchard area with fruit trees. In addition to the single car garage, the tarmac driveway and the large gravel area provides parking for a number of vehicles.

## SPECIFICATIONS

**Entrance Hall** 3.87m x 1.52m (12' 8" x 5' 0")

Lounge/Diner 5.71m x 3.95m (18' 9" x 13' 0")

**Kitchen/Diner** 4.08m x 3.95m (13' 5" x 13' 0")

Bedroom 1 4.22m x 3.85m (13' 10" x 12' 8")