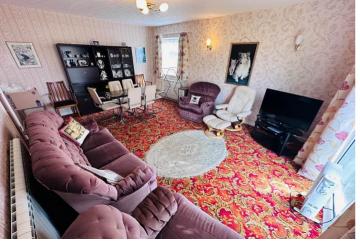

# Villa Rosa

Rue du Tertre | Vale |

This detached bungalow is presented to the market in move-in condition but would benefit from some modernisation. This spacious family home is conveniently located within walking distance to The Bridge and benefits from having shops and restaurants nearby while also being set back from the road in a quiet lane. Accommodation comprises large lounge/diner, kitchen/breakfast room, three bedrooms, WC and bathroom. To the rear of the property is a large lawned garden with mature borders and a sectioned off orchard area with fruit trees. In addition to the single car garage, the tarmac driveway and the large gravel area provides parking for a number of vehicles.

## SPECIFICATIONS

**Entrance Hall** 3.87m x 1.52m (12' 8" x 5' 0")

Lounge/Diner 5.71m x 3.95m (18' 9" x 13' 0")

**Kitchen/Diner** 4.08m x 3.95m (13' 5" x 13' 0")

Bedroom 1 4.22m x 3.85m (13' 10" x 12' 8")