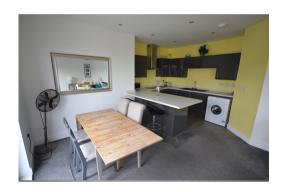

The dining area has double glazed French doors leading out onto a separate glass sided balcony, space for table and chairs and open to kitchen area.

The kitchen area is fitted in a wide range of base and wall mounted units with work surfaces, single drainer sink unit, electric hob with oven and extractor, space for washing machine, integrated dishwasher, fridge and freezer, breakfast bar separating kitchen from dining area.