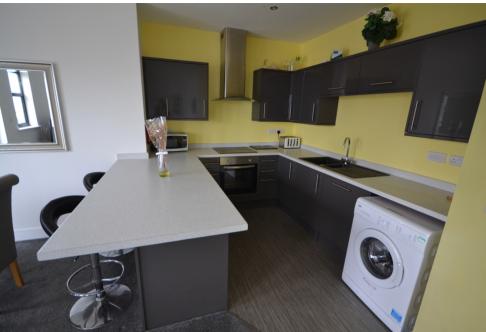

The dining area has double glazed French doors leading out onto a separate glass sided balcony, space for table and chairs and open to kitchen area.

The kitchen area is fitted in a wide range of base and wall mounted units with work surfaces, single drainer sink unit, electric hob with oven and extractor, space for washing machine, integrated dishwasher, fridge and freezer, breakfast bar separating kitchen from dining area.