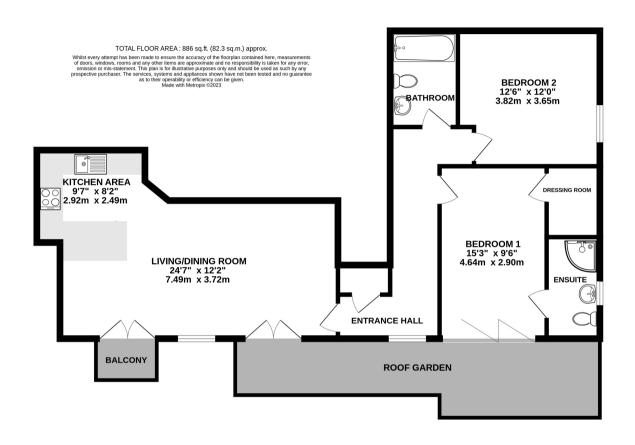

## GROUND FLOOR COMMUNAL ENTRANCE

Entry doors form basement parking level lead into communal hall with seating, stairs and lift to upper floors. On the top floor landing a door opens into the entrance hall

## 4TH FLOOR ENTRANCE HALL

Entry door leads into an L-shaped hall with doors to rooms, double glazed window to front, built in storage cupboard

## LIVING/DINING/KITCHEN

A generous open plan room filled with natural light and split into three areas. The living area has double glazed French doors that lead out onto roof terrace with marina views, under floor heating throughout, further double glazed window to front.

The dining area has double glazed French doors leading out onto a separate glass sided balcony, space for table and chairs and open to kitchen area.

The kitchen area is fitted in a wide range of base and wall mounted units with work surfaces, single drainer sink unit, electric hob with oven and extractor, space for washing machine, integrated dishwasher, fridge and freezer, breakfast bar separating kitchen from dining area.

#### BEDROOM 1

A generous room with bi-fold doors leading out onto roof terrace with marina views, under floor heating, doors to dressing room and en-suite

## **EN-SUITE SHOWER ROOM**

Double glazed window to side, quadrant shower enclosure with thermostatic shower unit, pedestal hand wash basin, low level WC. Extractor fan, wood style flooring

## BEDROOM 2

A large double bedroom with double glazed window to side with marina views, under floor heating

## **BATHROOM**

A modern suite fitted with panel bath with thermostatic shower unit and screen, pedestal hand wash basin, low level WC. Extractor fan, wood style flooring, tiled splash areas

## **EXTERNALLY**

Being the penthouse apartment the property benefits from a large roof terrace with fantastic views out over the town and marina. Plenty of space for sofa and dining set. There is a second smaller glass sided balcony accessible form the dining area. At basement level there is an allocated parking space for the property.