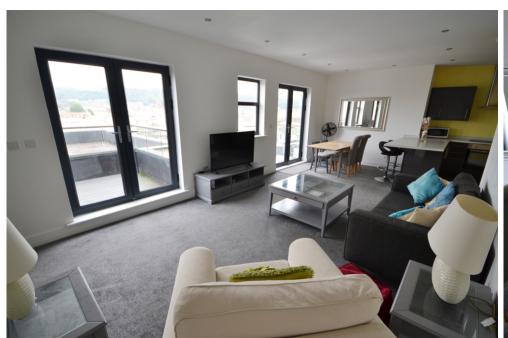

## LIVING/DINING/KITCHEN

A generous open plan room filled with natural light and split into three areas. The living area has double glazed French doors that lead out onto roof terrace with marina views, under floor heating throughout, further double glazed window to front.

The dining area has double glazed French doors leading out onto a separate glass sided balcony, space for table and chairs and open to kitchen area.

The kitchen area is fitted in a wide range of base and wall mounted units with work surfaces, single drainer sink unit, electric hob with oven and extractor, space for washing machine, integrated dishwasher, fridge and freezer, breakfast bar separating kitchen from dining area.