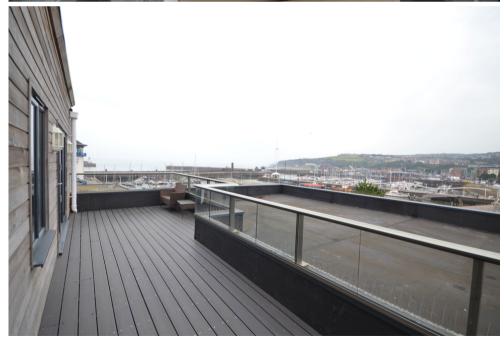

## **EXTERNALLY**

Being the penthouse apartment the property benefits from a large roof terrace with fantastic views out over the town and marina. Plenty of space for sofa and dining set. There is a second smaller glass sided balcony accessible form the dining area. At basement level there is an allocated parking space for the property.