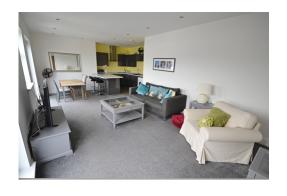

## LIVING/DINING/KITCHEN

A generous open plan room filled with natural light and split into three areas. The living area has double glazed French doors that lead out onto roof terrace with marina views, under floor heating throughout, further double glazed window to front.

The dining area has double glazed French doors leading out onto a separate glass sided balcony, space for table and chairs and open to kitchen area.

The kitchen area is fitted in a wide range of base and wall mounted units with work surfaces, single drainer sink unit, electric hob with oven and extractor, space for washing machine, integrated dishwasher, fridge and freezer, breakfast bar separating kitchen from dining area.