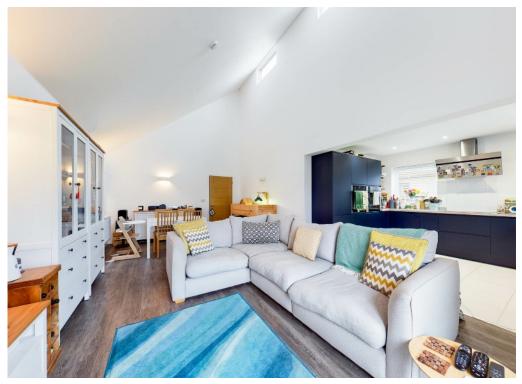

Upon entering the property, you will be greeted by a spacious hallway serving all the accommodation and a large storage cupboard. The openplan living/dining area with a lean to roof provides a sense of light and space that is perfect for entertaining guests.

The large fully fitted modern kitchen comes complete with integrated appliances, making it perfect for those who love to cook. The living area is perfect for relaxing and socializing with loved ones, and the dining area is the perfect spot to enjoy a delicious meal together. French doors from the living area open onto a private rear garden.