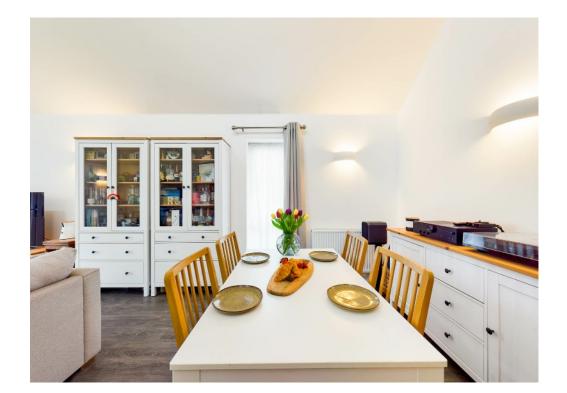

Upon entering the property, you will be greeted by a spacious hallway serving all the accommodation and a large storage cupboard. The openplan living/dining area with a lean to roof provides a sense of light and space that is perfect for entertaining guests.

The large fully fitted modern kitchen comes complete with integrated appliances, making it perfect for those who love to cook. The living area is perfect for relaxing and socializing with loved ones, and the dining area is the perfect spot to enjoy a delicious meal together. French doors from the living area open onto a private rear garden.