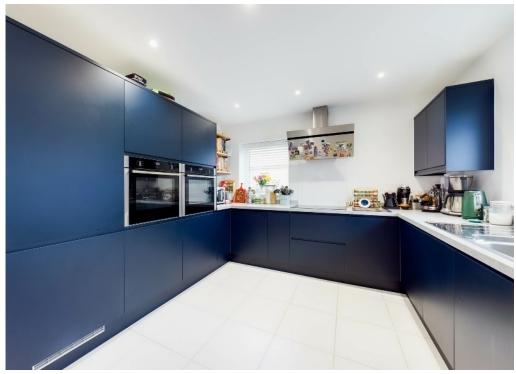

The large fully fitted modern kitchen comes complete with integrated appliances, making it perfect for those who love to cook. The living area is perfect for relaxing and socializing with loved ones, and the dining area is the perfect spot to enjoy a delicious meal together. French doors from the living area open onto a private rear garden.