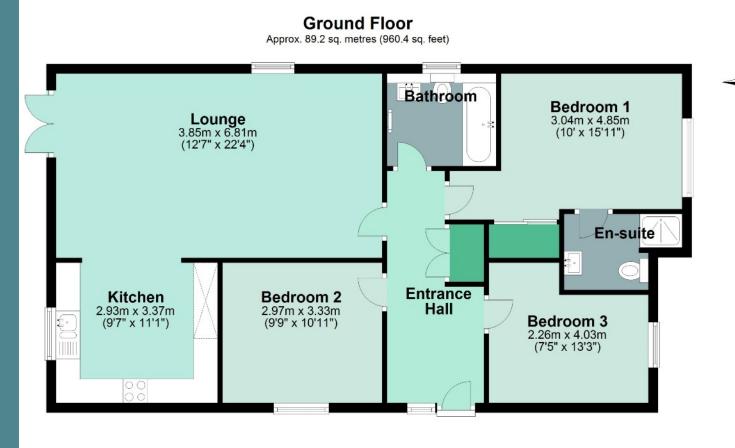

#### Total area: approx. 89.2 sq. metres (960.4 sq. feet)

IMPORTANT NOTICE: We would like to inform prospective purchasers that these sales particulars have been prepared as a general guide only. They are prepared and issued in good faith and are intended to give a fair description of the property, but do not constitute part of an offer or contract. Any description or information given should not be relied on as a statement or representation of fact that the property or its services are in good condition. Neither Charles Head, nor any of its employees, has any authority to make or give any representation or warranty whatsoever in relation to the property. Floorplans are for guidance purposes only and may not be to scale. The photographs show only certain parts and aspects of the property at the time they were taken. Any reference to alterations to, or use of, any part of the property is not a statement that any regulations or other consent has been obtained. If there are any important matters likely to affect your decision to buy, please contact us before viewing the property. ALL STATEMENTS CONTAINED IN THESE PARTICULARS AS TO THIS PROPERTY ARE MADE WITHOUT RESPONSIBILITY ON THE PART OF CHARLES HEAD.