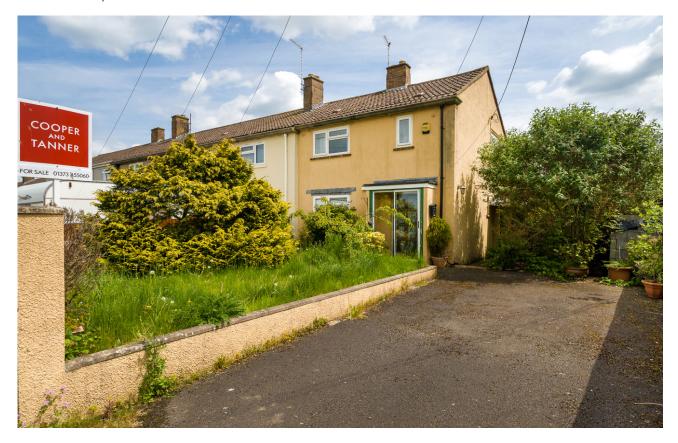

# 12 Westover,

Nunney, BA11 4NN

## £225,000 - £235,000 Freehold

□2 □1 ⊕1 EPC E

Description
Occupying a good plot on the outskirts of Nunney, with far reaching countryside views, this end of terrace house represents an excellent

opportunity for someone to make it their own.

Outside, there is driveway parking for two vehicles with a garden to the side that is laid to lawn and decorated by mature plants and shrubs. The back garden is fully enclosed and is predominantly lawn, bordered by a range of plants, shrubs and trees. A path leads through the centre with access to the greenhouse.