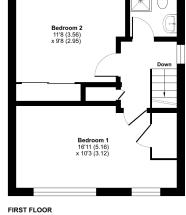

On the first floor there is a large master bedroom with two windows to the front looking across the open fields opposite. The second bedroom is at the back of the house and is also a double, this time enjoying a view over the back garden. There is also a shower room.

### Westover, Nunney, BA11

Approximate Area = 774 sq ft / 71.9 sq m Outbuilding = 41 sq ft / 3.8 sq m Total = 815 sq ft / 75.7 sq m For identification only - Not to scale