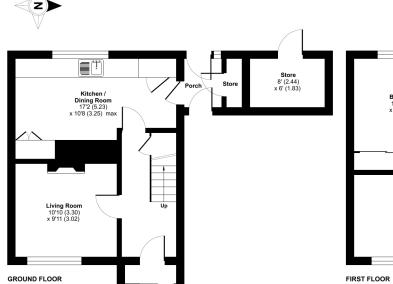

### Westover, Nunney, BA11

Approximate Area = 774 sq ft / 71.9 sq m Outbuilding = 41 sq ft / 3.8 sq m Total = 815 sq ft / 75.7 sq m For identification only - Not to scale