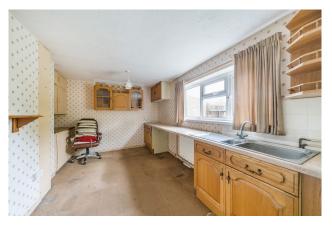

The house needs modernising throughout and has been priced accordingly.

The front door opens into an entrance hall with the living room on the left-hand side. This is a cosy space with a solid fuel burner taking centre stage and a large window to the front giving the opportunity to see the gardens and beyond. At the back of the house is a large kitchen/breakfast room with views across the back garden. There is also an under stairs w.c.