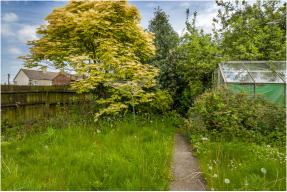

Outside, there is driveway parking for two vehicles with a garden to the side that is laid to lawn and decorated by mature plants and shrubs. The back garden is fully enclosed and is predominantly lawn, bordered by a range of plants, shrubs and trees. A path leads through the centre with access to the greenhouse.