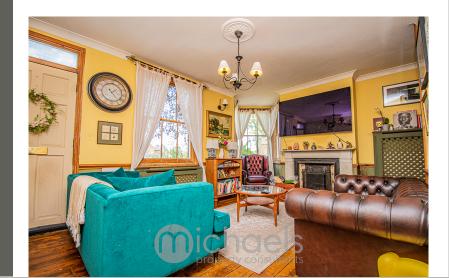

## michaels property consultants

# Guide Price £385,000 - £400,000



- Four Bedroom Victorian Home
- Two Generous Reception Rooms
- Charming Period Features
  Throughout
- Summer House/Outbuilding
- Accommodation Over Three Floors
- Short Walking Distance To Mainline Railway Station
- Complete Onward Chain
- Gas Central Heating

# 16 Easton Road, Witham, Essex. CM8 2DW.

\*\* Guide Price £385,000 - £400,000 \*\*

Occupying an enviable position within short walking distance of both the Mainline Railway Station & the well-served Witham High Street is this charming fourbedroom Victorian home which boasts fabulous accommodation arranged over three floors.



Call to view 01376 337400

## Property Details.

#### Lounge



15' x 10' 10" (4.57m x 3.3m)

#### Dining Room



15' 7" x 13' 2" (4.75m x 4.01m)

#### **Kitchen**



14' x 10' 2" (4.27m x 3.1m)

Utility

6' x 4' 10" (1.83m x 1.47m)

#### **Bedroom Four**

10' 7" x 9' (3.23m x 2.74m)

#### Bathroom



7' 5" x 4' 11" (2.26m x 1.5m)

#### First Floor Landing

**Bedroom One** 



12'11" x 10'6" (3.94m x 3.2m)

#### En Suite Shower Room



## Property Details.

#### **Bedroom Two**

10' 11" x 9' 1" (3.33m x 2.77m)

#### **Bedroom Three**



9' 5" x 8' (2.87m x 2.44m)

#### Outside



Externally to the rear the property benefits from a low maintenance paved garden which is enclosed by fencing and brick wall surround. There is a decked seating area which in turn leads to a studio that measures