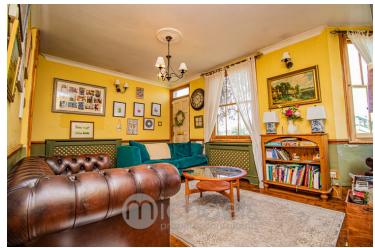

## michaels property consultants

# Guide Price £385,000 - £400,000



- Four Bedroom Victorian Home
- Two Generous Reception Rooms
- Charming Period Features
  Throughout
- Summer House/Outbuilding
- Accommodation Over Three Floors
- Short Walking Distance To Mainline Railway Station
- Complete Onward Chain
- Gas Central Heating

# 16 Easton Road, Witham, Essex. CM8 2DW.

\*\* Guide Price £385,000 - £400,000 \*\*

Occupying an enviable position within short walking distance of both the Mainline Railway Station & the well-served Witham High Street is this charming fourbedroom Victorian home which boasts fabulous accommodation arranged over three floors.



Call to view 01376 337400

## Property Details.

#### Lounge



15' x 10' 10" (4.57m x 3.3m)

#### Dining Room



15' 7" x 13' 2" (4.75m x 4.01m)

#### **Kitchen**



14' x 10' 2" (4.27m x 3.1m)

Utility

6' x 4' 10" (1.83m x 1.47m)

#### **Bedroom Four**

10' 7" x 9' (3.23m x 2.74m)

#### Bathroom



7' 5" x 4' 11" (2.26m x 1.5m)

#### First Floor Landing

**Bedroom One** 



12'11" x 10'6" (3.94m x 3.2m)

#### En Suite Shower Room



## Property Details.

#### **Bedroom Two**

10' 11" x 9' 1" (3.33m x 2.77m)

#### **Bedroom Three**



9' 5" x 8' (2.87m x 2.44m)

#### Outside



Externally to the rear the property benefits from a low maintenance paved garden which is enclosed by fencing and brick wall surround. There is a decked seating area which in turn leads to a studio that measures 11'10 by 9' at its maximum. There is also a wrought iron gate w