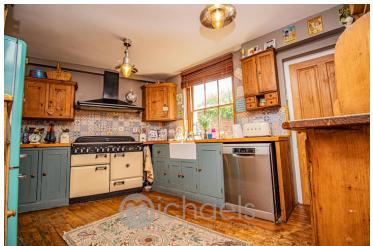

#### **Kitchen**

14' x 10' 2" (4.27m x 3.1m)

Utility

6' x 4' 10" (1.83m x 1.47m)