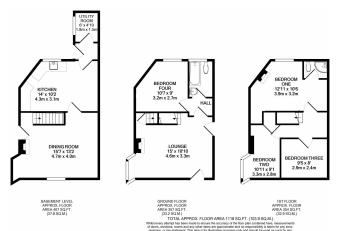

#### Lounge

15' x 10' 10" (4.57m x 3.3m)

#### Dining Room

15' 7" x 13' 2" (4.75m x 4.01m)

#### **Kitchen**

14' x 10' 2" (4.27m x 3.1m)

Utility

6' x 4' 10" (1.83m x 1.47m)

#### **Bedroom Four**

10' 7" x 9' (3.23m x 2.74m)

#### Bathroom

7' 5" x 4' 11" (2.26m x 1.5m)

#### First Floor Landing

**Bedroom One** 

12'11" x 10'6" (3.94m x 3.2m)

#### En Suite Shower Room

#### **Bedroom Two**

10' 11" x 9' 1" (3.33m x 2.77m)

#### **Bedroom Three**

9' 5" x 8' (2.87m x 2.44m)