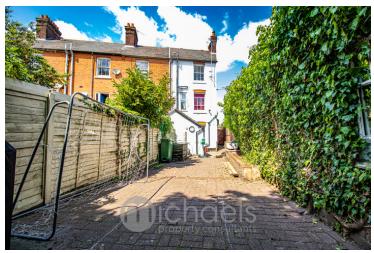

#### Outside

Externally to the rear the property benefits from a low maintenance paved garden which is enclosed by fencing and brick wall surround. There is a decked seating area which in turn leads to a studio that measures 11'10 by 9' at its maximum. There is also a wrought iron gate which gives side access to the garden.