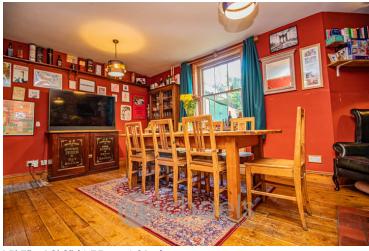

## michaels property consultants

# Guide Price £385,000 - £400,000



- Four Bedroom Victorian Home
- Two Generous Reception Rooms
- Charming Period Features
  Throughout
- Summer House/Outbuilding
- Accommodation Over Three Floors
- Short Walking Distance To Mainline Railway Station
- Complete Onward Chain
- Gas Central Heating

# 16 Easton Road, Witham, Essex. CM8 2DW.

\*\* Guide Price £385,000 - £400,000 \*\*

Occupying an enviable position within short walking distance of both the Mainline Railway Station & the well-served Witham High Street is this charming fourbedroom Victorian home which boasts fabulous accommodation arranged over three floors.



Call to view 01376 337400

## Property Details.

#### Lounge



15' x 10' 10" (4.57m x 3.3m)

#### Dining Room



15' 7" x 13' 2" (4.75m x 4.01m)

#### **Kitchen**



14' x 10' 2" (4.27m x 3.1m)

Utility

6' x 4' 10" (1.83m x 1.47m)

#### **Bedroom Four**

10' 7" x 9' (3.23m x 2.74m)

#### Bathroom



7' 5" x 4' 11" (2.26m x 1.5m)

#### First Floor Landing

**Bedroom One** 



12'11" x 10'6" (3.94m x 3.2m)

#### En Suite Shower Room



## Property Details.

#### **Bedroom Two**

10' 11" x 9' 1" (3.33m x 2.77m)

#### **Bedroom Three**



9' 5" x 8' (2.87m x 2.44m)

#### Outside



Externally to the rear the property benefits from a low maintenance paved garden which is enclosed by fencing and brick wall surround. There is a decked seating area which in turn leads to a studio that measures 11'10 by 9' at its maximum. There is also a wrought iron gate which gives side access to the garden.

### Propert