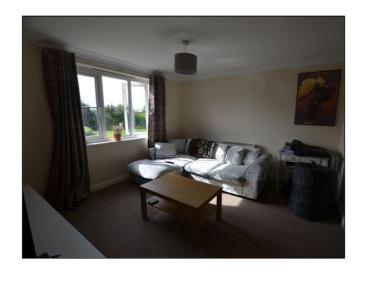

Lounge/Diner - 3.57m x 3.60m (11' 9" x 11' 10") (Approx)

UPVC window to front aspect, electric heater, TV & Phone points, fitted carpet.

Kitchen - 3m x 1.73m (9' 10" x 5' 8") (Approx)

UPVC window to side aspect, eye & base level units with complimentary worktop, part tiled walls, electric fan heater, integrated dishwasher, integrated fridge/freezer, free standing washing machine, oven & induction hob with extractor above, stainless steel sink with mixer tap, fitted vinyl flooring.