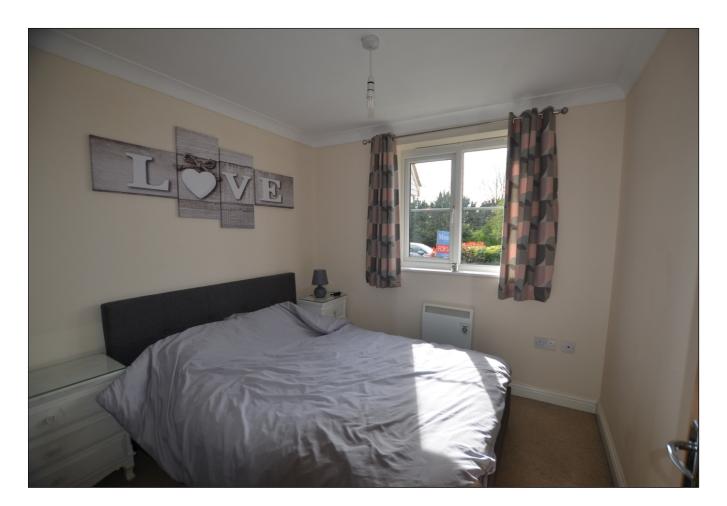

Bedroom 1 - 2.65m x 3.10m (8' 8" x 10' 2") (Approx)

UPVC window to front aspect, electric heater, TV point, fitted carpet.

Bedroom 2 - 1.97m x 2.59m (6' 6" x 8' 6") (Approx)

UPVC window to front aspect, electric heater, phone point, fitted carpet.