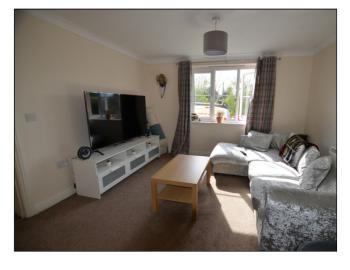

Lounge/Diner - 3.57m x 3.60m (11' 9" x 11' 10") (Approx)

UPVC window to front aspect, electric heater, TV & Phone points, fitted carpet.

Kitchen - 3m x 1.73m (9' 10" x 5' 8") (Approx)

UPVC window to side aspect, eye & base level units with complimentary worktop, part tiled walls, electric fan heater, integrated dishwasher, integrated fridge/freezer, free standing washing machine, oven & induction hob with extractor above, stainless steel sink with mixer tap, fitted vinyl flooring.