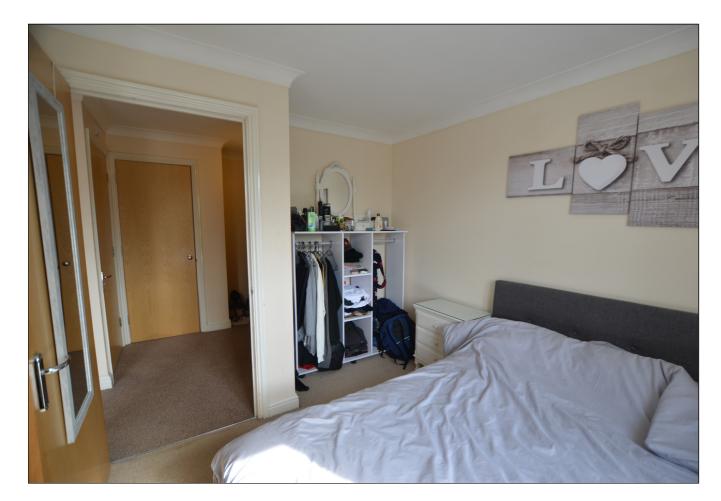

### 109 Fellows Road, Peterborough, Cambridgeshire, PE2 8DS

Entrance Hall

Hardwood door, security entry phone, electric heater, airing cupboard, storage cupboard housing fuse box, fitted carpet with inset door mat.

Bedroom 1 - 2.65m x 3.10m (8' 8" x 10' 2") (Approx)

UPVC window to front aspect, electric heater, TV point, fitted carpet.

Bedroom 2 - 1.97m x 2.59m (6' 6" x 8' 6") (Approx)

UPVC window to front aspect, electric heater, phone point, fitted carpet.