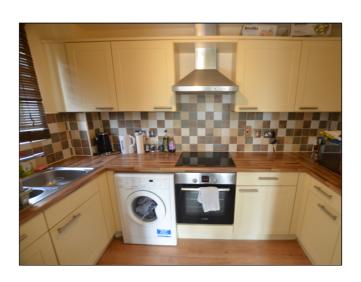

Lounge/Diner - 3.57m x 3.60m (11' 9" x 11' 10") (Approx)

UPVC window to front aspect, electric heater, TV & Phone points, fitted carpet.

Kitchen - 3m x 1.73m (9' 10" x 5' 8") (Approx)

UPVC window to side aspect, eye & base level units with complimentary worktop, part tiled walls, electric fan heater, integrated dishwasher, integrated fridge/freezer, free standing washing machine, oven & induction hob with extractor above, stainless steel sink with mixer tap, fitted vinyl flooring.