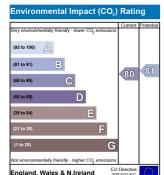

mixer tap, fitted vinyl flooring.

Bedroom 1 - 2.65m x 3.10m (8' 8" x 10' 2") (Approx)

UPVC window to front aspect, electric heater, TV point, fitted carpet.

Bedroom 2 - 1.97m x 2.59m (6' 6" x 8' 6") (Approx)

UPVC window to front aspect, electric heater, phone point, fitted carpet.

Bathroom - 1.73m x 2.41m (5' 8" x 7' 11") (Approx)

Part tiled walls, electric fan heater, extractor fan, shaver socket, three piece bathroom suite comprising of low level WC, wash hand basin & bath with shower over, fitted vinyl flooring.

Outside - Front

Allocated parking space, allocated post box, communal gardens, communal bin store.

Lease Information

Lease - 85 years left (approx), Ground Rent - £250 per annum, Service Charge - £985.41 per annum. This will need to be confirmed by your solicitor.







### 109 Fellows Road, Peterborough, Cambridgeshire, PE2 8DS

#### **Ground Floor**



This plan is for illustration purposes only and may not be representative of the property. Plan may not be to scale. Plan produced using PlanUp.