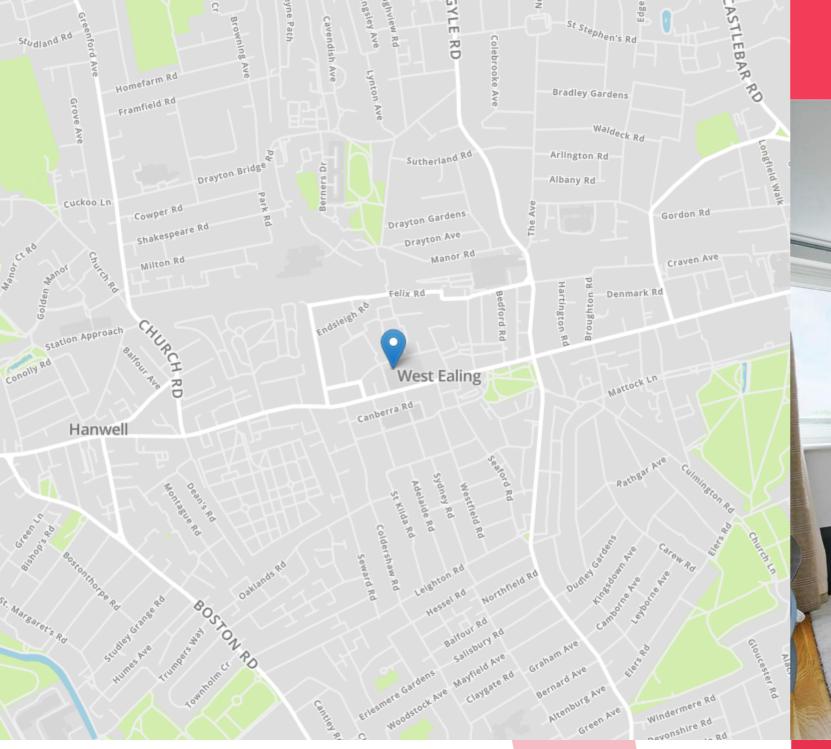

## SINGAPORE ROAD £1,450 pcm

- Two bedrooms
- Two bathrooms
- Sixth floor
- Excellent location
- Close to amenities
- Superb local schooling
- Near transport links
- Easy access to Ealing Broadway
- Available now

### LONDON'S LOCAL AGENT

Orchards of London are delighted to bring to the lettings market this well sized, sixth floor, two bedroom apartment. The property comprises of Two well sized bedrooms that overlook a private terrace, two bathrooms, one of which is the en-suite to the master bedroom, a open plan kitchen/diner and reception room which opens out to a private terrace. Being on the sixth floor your vistas stretch across Ealing and beyond. The property is located in West Ealing in a desirable purpose built block of apartments. Amenities are in close proximity and commuters are near West Ealing Overground whilst motorists are near the M4 and other connections making the journey in and out of London an easy one.