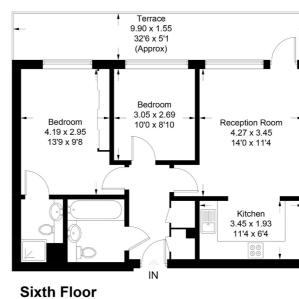

#### Pershore House, Singapore Road, W13

Approximate Gross Internal Area = 60.3 sq m / 649 sq ft

Measured in accordance with RICS Code of Measuring Practice. To be used for identification and guidance purposes only. Whilst every care is taken in the preparation of this plan, please check all dimensions, shapes and compass bearings before making any decisions reliant upon them. www.ikondor.Sc.com 2:018 being@indor.sc.com