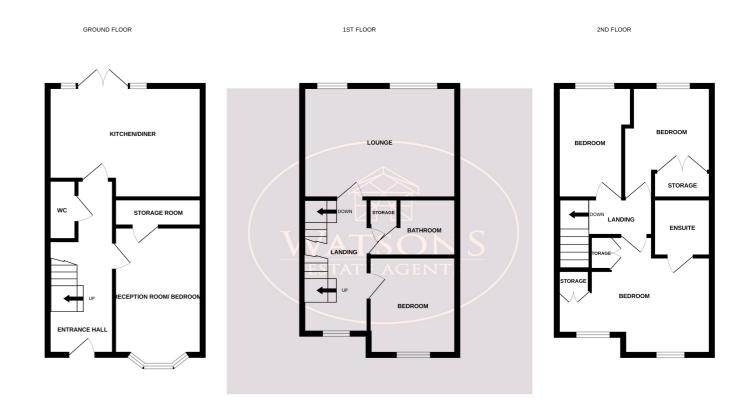

### **Ground Floor**

#### **Entrance Hall**

Entrance door to the front, wood effect laminate flooring and doors to the reception room/bedroom 5, dining kitchen and WC. Stairs to the first floor.

### Reception Room/Bedroom 5

2.95m x 2.9m (9' 8" x 9' 6") UPVC double glazed bay window to the front, storage room, wood effect laminate flooring and radiator.

### **Dining Kitchen**

4.67m x 3.4m (15' 4" x 11' 2") A range of matching wall & base units, work surfaces incorporating an inset sink & drainer unit. Integrated electric oven & hob with extractor over. Plumbing for washing machine & dishwasher, space for tumble dryer, wood effect laminate flooring, ceiling spotlights, uPVC double glazed windows and French doors leading to the rear garden.

### First Floor

# Landing

Doors to the lounge, bedroom 4 and family bathroom. Stairs to the second floor.

#### Lounge

4.6m x 3.63m (15' 1" x 11' 11") 2 uPVC double glazed windows to the rear, radiator and feature fire place.

### Bedroom 4

2.95m x 2.9m (9' 8" x 9' 6") UPVC double glazed window to the front and radiator.

#### **Bathroom**

3 piece suite in white comprising WC, pedestal sink unit and bath with shower over. Radiator and extractor fan.

Whilst every attempt has been made to ensure the accuracy of the floorplan contained here, measurements of doors, windows, rooms and any other items are approximate and no responsibility is taken for any error, omission or mis-statement. This plan is for illustrative purposes only and should be used as such by any prospective purchaser. The services, systems and appliances shown have not been tested and no guaranter as to their operability or efficiency can be given.

## Second Floor

# Landing

Doors to primary bedroom, bedrooms 2 & 3.

### **Primary Bedroom**

4.83m x 3.4m (15' 10" x 11' 2") 2 uPVC double glazed windows to the front, 2 storage cupboards and radiator.

### En Suite

3 piece suite in white comprising WC, wall mounted sink and shower cubicle. Radiator and extractor fan.

# Bedroom 2

3.63m x 2.77m (11' 11" x 9' 1") UPVC double glazed window to the rear, 2 storage cupboards and radiator.

#### Bedroom 3

3.83m x 1.96m (12' 7" x 6' 5") UPVC double glazed window to the rear and radiator.