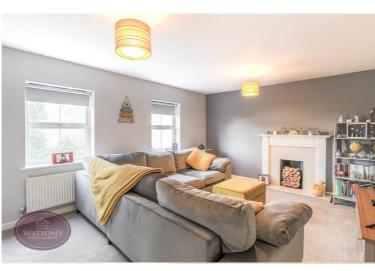

#### Lounge

4.6m x 3.63m (15' 1" x 11' 11") 2 uPVC double glazed windows to the rear, radiator and feature fire place.