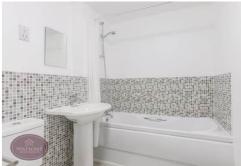

#### **Bathroom**

3 piece suite in white comprising WC, pedestal sink unit and bath with shower over. Radiator and extractor fan.

Whilst every attempt has been made to ensure the accuracy of the floorplan contained here, measurements of doors, windows, rooms and any other items are approximate and no responsibility is taken for any error, omission or mis-statement. This plan is for illustrative purposes only and should be used as such by any prospective purchaser. The services, systems and appliances shown have not been tested and no guaranter as to their operability or efficiency can be given.

### En Suite

3 piece suite in white comprising WC, wall mounted sink and shower cubicle. Radiator and extractor fan.