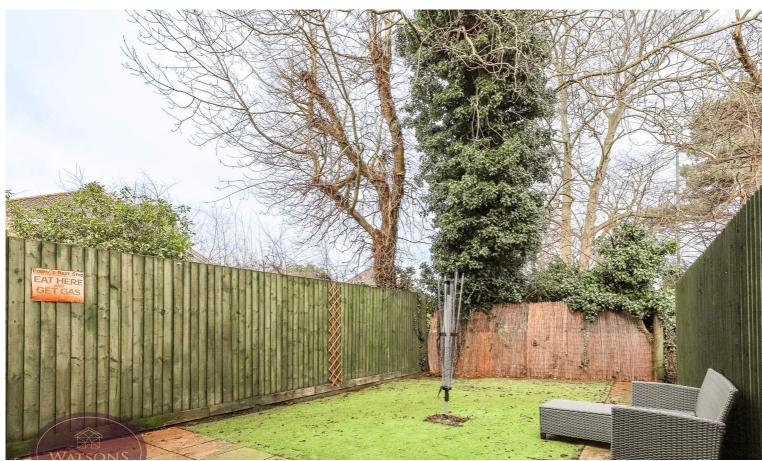

# Outside

To the front of the property is a gravel path. A tarmacadam driveway provides off road parking for 2 cars. The low maintenance rear garden offers a good level of privacy and comprises a paved patio and artificial lawn and is enclosed by timber fencing to the perimeter.