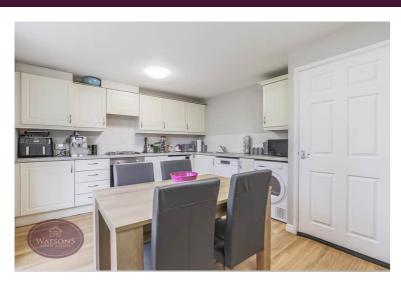

### **Dining Kitchen**

4.67m x 3.4m (15' 4" x 11' 2") A range of matching wall & base units, work surfaces incorporating an inset sink & drainer unit. Integrated electric oven & hob with extractor over. Plumbing for washing machine & dishwasher, space for tumble dryer, wood effect laminate flooring, ceiling spotlights, uPVC double glazed windows and French doors leading to the rear garden.