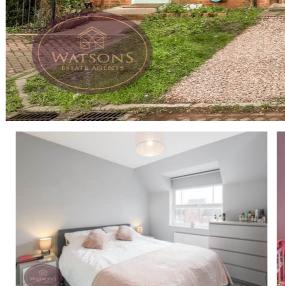

# Outside

To the front of the property is a gravel path. A tarmacadam driveway provides off road parking for 2 cars. The low maintenance rear garden offers a good level of privacy and comprises a paved patio and artificial lawn and is enclosed by timber fencing to the perimeter.

### **Primary Bedroom**

4.83m x 3.4m (15' 10" x 11' 2") 2 uPVC double glazed windows to the front, 2 storage cupboards and radiator.