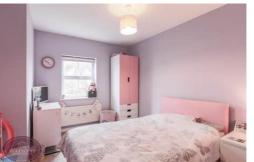

# Bedroom 2

3.63m x 2.77m (11' 11" x 9' 1") UPVC double glazed window to the rear, 2 storage cupboards and radiator.

#### Bedroom 3

3.83m x 1.96m (12' 7" x 6' 5") UPVC double glazed window to the rear and radiator.