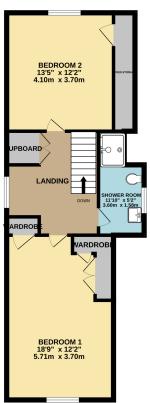

4 Sycamore Close, Bexhill-on-Sea, East Sussex, TN39 4PZ

£625,000

- Four Bedroom Detached Chalet Bungalow For Sale
- Spacious Dual Aspect Lounge/Diner
- Modern Fitted Kitchen/Family Room With Integrated Appliances
- Two Ground Floor Double Bedrooms (One Currently Used As A Separate Dining Room)
- Ground Floor Family Bathroom
- Two 1st Floor Double Bedrooms & Modern Fitted Shower Room
- Immaculately Kept Front & Rear Gardens
- Single Garage & Off-Road Parking For Several Vehicles
- Enclosed Porch & Inner Entrance Hall
- Sought After & Peaceful Little Common Cul-De-Sac

GROUND FLOOR 1ST FLOOR