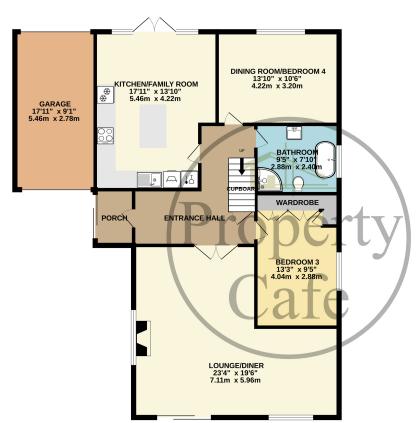

4 Sycamore Close, Bexhill-on-Sea, East Sussex, TN39 4PZ

£625,000

- Four Bedroom Detached Chalet Bungalow For Sale
- Spacious Dual Aspect Lounge/Diner
- Modern Fitted Kitchen/Family Room With Integrated Appliances
- Two Ground Floor Double Bedrooms (One Currently Used As A Separate Dining Room)
- Ground Floor Family Bathroom
- Two 1st Floor Double Bedrooms & Modern Fitted Shower Room
- Immaculately Kept Front & Rear Gardens
- Single Garage & Off-Road Parking For Several Vehicles
- Enclosed Porch & Inner Entrance Hall
- Sought After & Peaceful Little Common Cul-De-Sac

GROUND FLOOR 1ST FLOOR