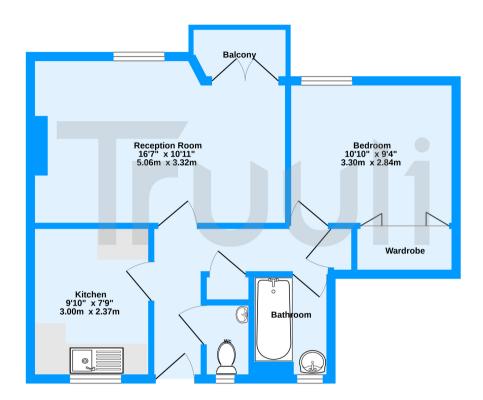

Williams House, Tulse Hill, London, SW2

£1,300 pcm Leasehold

- One bedroom 1st floor flat
- Recently redecorated
- Close to transport & all local amenities
- Modern fitted kitchen

- Fitted bathroom with separate WC
- Built-In wardrobes
- Entry phone system
- Lift available in block
- Private balcony from living room

## Williams House, Tulse Hill, London, SW2

£1,300 pcm Leasehold

A recently redecorated one bedroom, first floor purpose built flat, ideally located close to transport and all local amenities.

First Floor 483 sq.ft. (44.9 sq.m.) approx.

Williams House, High Trees, Tulse Hill, SW2

TOTAL FLOOR AREA: 483 sq.ft. (44.9 sq.m.) approx.

Whits every attempt has been made to ensure the accuracy of the flooring contained here, measurements of doors, window, from and any other times are approximate and no responsibility to silven for any error, prospective purchaser. The services, systems and appliances shown have not been tested and no guarantee as to their operability or efficiency can be given.