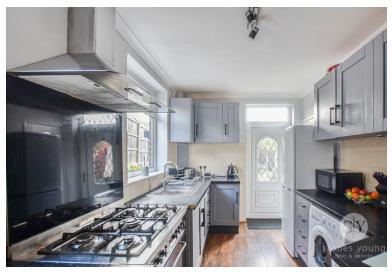

#### Kitchen

014' 09" x 7' 10" (4.50m x 2.39m) Range of fitted wall and base units with contrasting work surfaces, laminate flooring, space for gas hob, plumbed for washing machine, space for tumble dryer and fridge freezer, wall mounted boiler, tiled splashback, stainless steel sink and drainer, storage cupboard, panel radiator, uPVC double glazed window x 2 and door to rear.