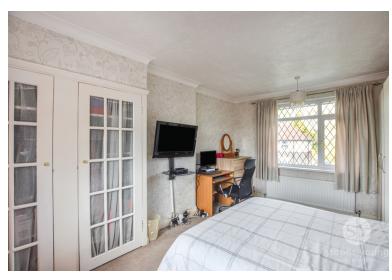

# **Master Bedroom**

14' 07" x 11' 04" (4.45m x 3.45m) Carpet flooring, fitted wardrobes, panel radiator, uPVC double glazed window x  $^{2}$ 

# **Bedroom Two**

11' 03" x 11' 00" (3.43m x 3.35m) Carpet flooring, fitted cupboards, uPVC double glazed windows x2, panel radiator.