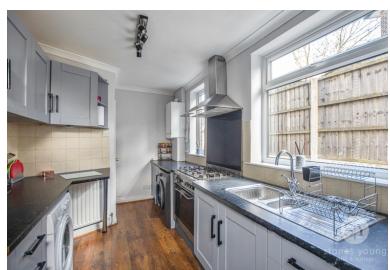

#### Kitchen

014' 09" x 7' 10" (4.50m x 2.39m) Range of fitted wall and base units with contrasting work surfaces, laminate flooring, space for gas hob, plumbed for washing machine, space for tumble dryer and fridge freezer, wall mounted boiler, tiled splashback, stainless steel sink and drainer, storage cupboard, panel radiator, uPVC double glazed window x 2 and door to rear.