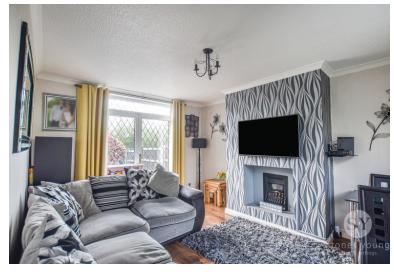

# Lounge

14' 08" x 11' 03" ( $4.47m \times 3.43m$ ) Laminate flooring, gas fire, panel radiator, TV point, uPVC double glazed window and patio doors to rear.