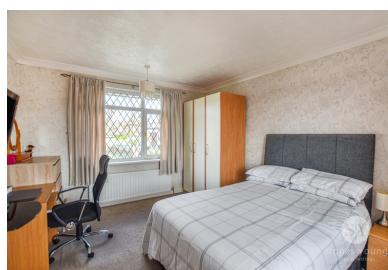

# **Master Bedroom**

14' 07" x 11' 04" (4.45m x 3.45m) Carpet flooring, fitted wardrobes, panel radiator, uPVC double glazed window x  $^{2}$ 