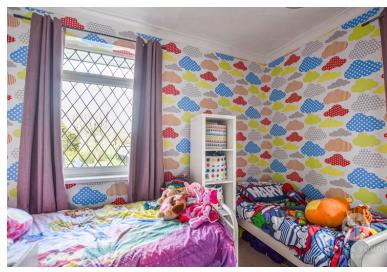

# **Bedroom Two**

11' 03" x 11' 00" (3.43m x 3.35m) Carpet flooring, fitted cupboards, uPVC double glazed windows x2, panel radiator.