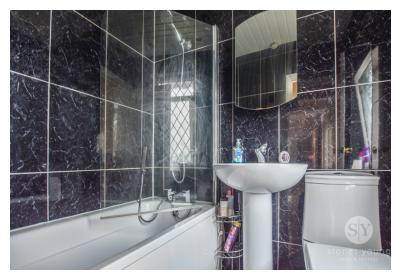

#### **Bathroom**

 $5' 10" \times 4' 10" (1.78m \times 1.47m)$  Tiled flooring, three piece suite in white, tiled floor to ceiling, shower over bath, ceiling spotlights, uPVC double glazed frosted window.