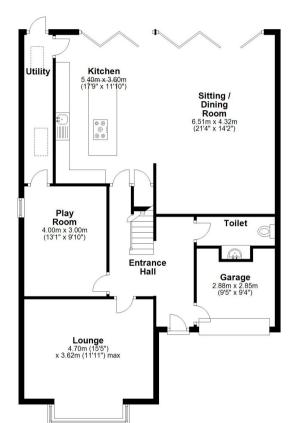

Wolsey Road, Ashford, Surrey,

## **TW15 2RB**

STUNNING FOUR BEDROOM, THREE BATHROOM PERIOD HOME IN MUCH SOUGHT AFTER LOCATION EXTENSIVELY UPDATED BY THE CURRENT OWNERS TO AN EXACTING STANDARD. The property benefits from luxury kitchen/diner/family room with bi-folding doors to garden, separate utility, lounge, playroom, downstairs W.C, four double bedrooms with en-suite facilities to bedroom 1 & 2, further luxury bathroom, extensive rear garden with cabin and integral storage area. Viewings Highly Recommended!

## ROOM DESCRIPTIONS







Total area: approx. 213.6 sq. metres (2298.8 sq. feet)