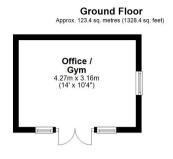

Wolsey Road, Ashford, Surrey,

## **TW15 2RB**

STUNNING FOUR BEDROOM, THREE BATHROOM PERIOD HOME IN MUCH SOUGHT AFTER LOCATION EXTENSIVELY UPDATED BY THE CURRENT OWNERS TO AN EXACTING STANDARD. The property benefits from luxury kitchen/diner/family room with bi-folding doors to garden, separate utility, lounge, playroom, downstairs W.C, four double bedrooms with en-suite facilities to bedroom 1 & 2, further luxury bathroom, extensive rear garden with cabin and integral storage area. Viewings Highly Recommended!

## ROOM DESCRIPTIONS







Total area: approx. 213.6 sq. metres (2298.8 sq. feet)