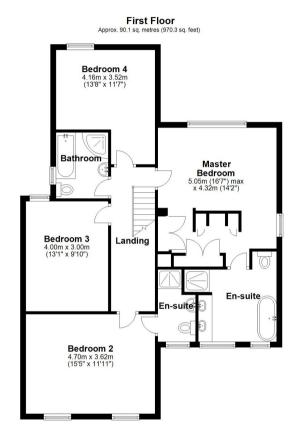

Wolsey Road, Ashford, Surrey,

## **TW15 2RB**

STUNNING FOUR BEDROOM, THREE BATHROOM PERIOD HOME IN MUCH SOUGHT AFTER LOCATION EXTENSIVELY UPDATED BY THE CURRENT OWNERS TO AN EXACTING STANDARD. The property benefits from luxury kitchen/diner/family room with bi-folding doors to garden, separate utility, lounge, playroom, downstairs W.C, four double bedrooms with en-suite facilities to bedroom 1 & 2, further luxury bathroom, extensive rear garden with cabin and integral storage area. Viewings Highly Recommended!

## ROOM DESCRIPTIONS







Total area: approx. 213.6 sq. metres (2298.8 sq. feet)