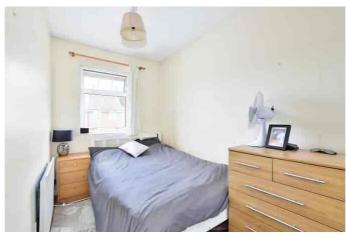

Internally and on the ground floor there is an entrance porch, through living/dining room with wooden flooring. A fitted kitchen breakfast room with space for table and chairs. On the first floor are two excellent sized bedrooms with the master bedroom benefiting from built-in wardrobes. There is also a loft space that is currently being used as a bedroom/ office with plenty of eave storage.