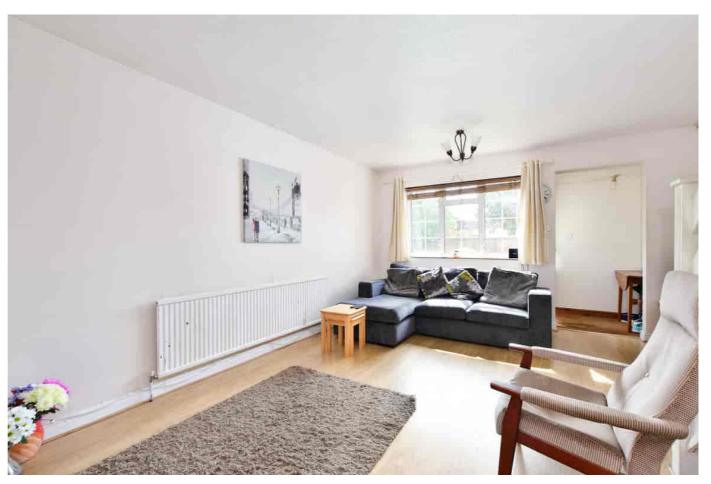

Internally and on the ground floor there is an entrance porch, through living/dining room with wooden flooring. A fitted kitchen breakfast room with space for table and chairs. On the first floor are two excellent sized bedrooms with the master bedroom benefiting from built-in wardrobes. There is also a loft space that is currently being used as a bedroom/ office with plenty of eave storage.