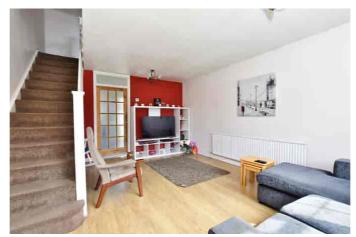

Internally and on the ground floor there is an entrance porch, through living/dining room with wooden flooring. A fitted kitchen breakfast room with space for table and chairs. On the first floor are two excellent sized bedrooms with the master bedroom benefiting from built-in wardrobes. There is also a loft space that is currently being used as a bedroom/ office with plenty of eave storage.