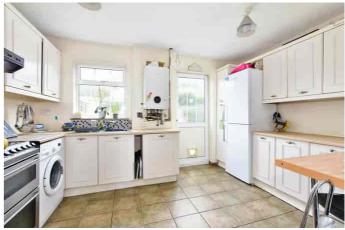

Internally and on the ground floor there is an entrance porch, through living/dining room with wooden flooring. A fitted kitchen breakfast room with space for table and chairs. On the first floor are two excellent sized bedrooms with the master bedroom benefiting from built-in wardrobes. There is also a loft space that is currently being used as a bedroom/ office with plenty of eave storage.