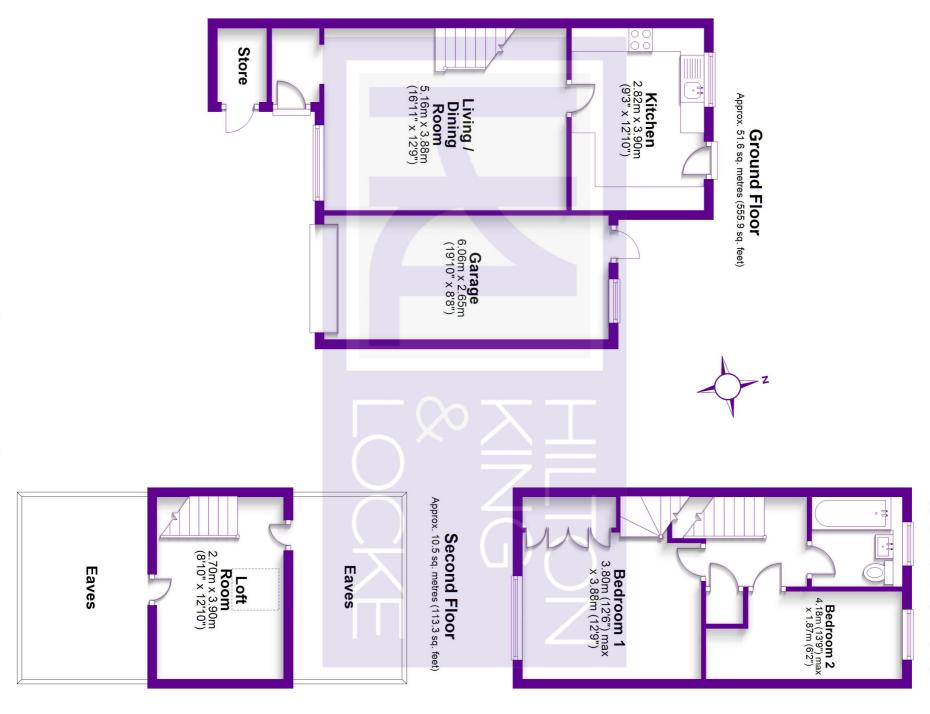

Internally and on the ground floor there is an entrance porch, through living/dining room with wooden flooring. A fitted kitchen breakfast room with space for table and chairs. On the first floor are two excellent sized bedrooms with the master bedroom benefiting from built-in wardrobes. There is also a loft space that is currently being used as a bedroom/ office with plenty of eave storage.

A three-piece family bathroom suite completes the accommodation. This property has an attractive and secluded yet low maintenance rear garden. There is a single garage with driveway and ample parking outside.

> Tel: 01753 650033 iver@hklhome.co.uk

Approx. 31.4 sq. metres (337.5 sq. feet)

Total area: approx. 93.5 sq. metres (1006.7 sq. feet)

FOR ILLUSTRATIVE PURPOSES ONLY - NOT TO SCALE

The position and size of doors, windows, appliances and other features are approximate only.

® My Home Property Marketing - Unauthorised reproduction prohibited.

Plan produced using PlanUp.