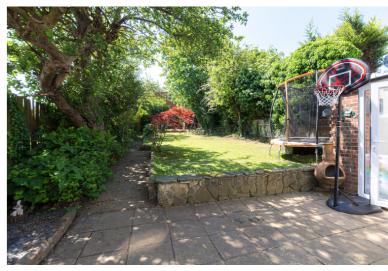

There is also an integrated garage that could be converted STPP to add to the already spacious living accommodation.

Outside there is a front driveway providing off street parking for two/three cars and a rear garden extending approximately 90ft that has a patio, lawn and established borders.