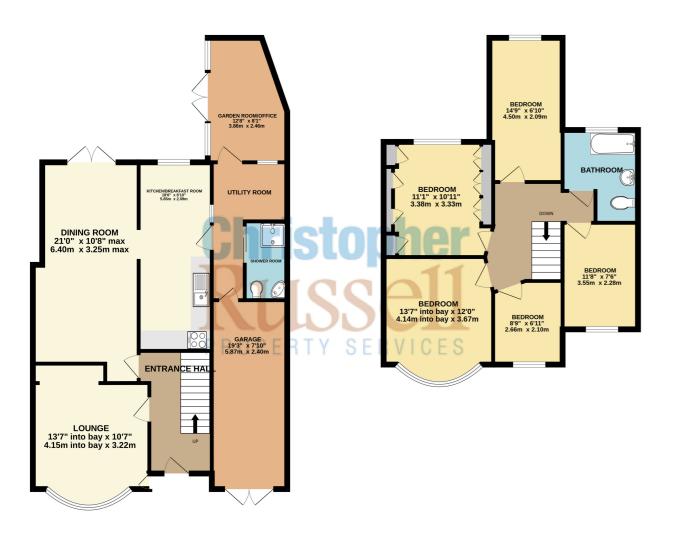

The property features four double bedrooms and a single fifth bedroom with a family bathroom on the first floor while the ground floor accommodation offers versatile accommodation that comprises; entrance hall, lounge, extended dining room, extended kitchen/breakfast room, utility room, shower room with WC and garden room/office on the ground floor.

There is also an integrated garage that could be converted STPP to add to the already spacious living accommodation.

Outside there is a front driveway providing off street parking for two/three cars and a rear garden extending approximately 90ft that has a patio, lawn and established borders.

Council Tax Band E.

GROUND FLOOR 948 sq.ft. (88.0 sq.m.) approx. 1ST FLOOR 661 sq.ft. (61.4 sq.m.) approx.

TOTAL FLOOR AREA: 1609 sq.ft. (149.5 sq.m.) approx. Whilst every attempt has been made to ensure the accuracy of the floorplan contained here, measurements of doors, windows, rooms and any other items are approximate and no represonsibility to teleform are entry ornission or mis-statement. This plan is for illustrative purposes only and should be used as such by any prospective purchaser. The services, systems and applicationes shown have not been tested and no guarantee as to their operability or efficiency can be given. Made with Wefficiency can be given.