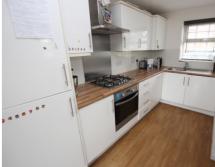

## 5 Erlensee Way, Biggleswade, Bedfordshire, SG18 8GG

COME AND VIEW THIS FOUR BEDROOM end of terrace property situated on the popular Kings Reach development and offers SPACIOUS well designed accommodation on three levels. Downstairs cloakroom, lounge, kitchen/dining room, four bedrooms, en-suite to master, family bathroom, front and rear gardens and off road parking for one car. An internal viewing is highly recommended.

## SECOND FLOOR FIRST FLOOR STATE AND THE PLAN PORTIAL 2023 For Illustrative Purposes Only.

- 4 BEDROOM END OF TERRACE
- SITUATED ON THE POPULAR KINGS REACH DEVELOPMENT
- OVER 1200 SQ FT OF ACCOMMODATION
- NO CHAIN
- KITCHEN/DINING ROOM
- LOUNGE
- BALCONY
- MASTER BED WITH EN SUITE
- REAR GARDEN NOT OVERLOOKED
- CAR PORT /PARKING SPACE