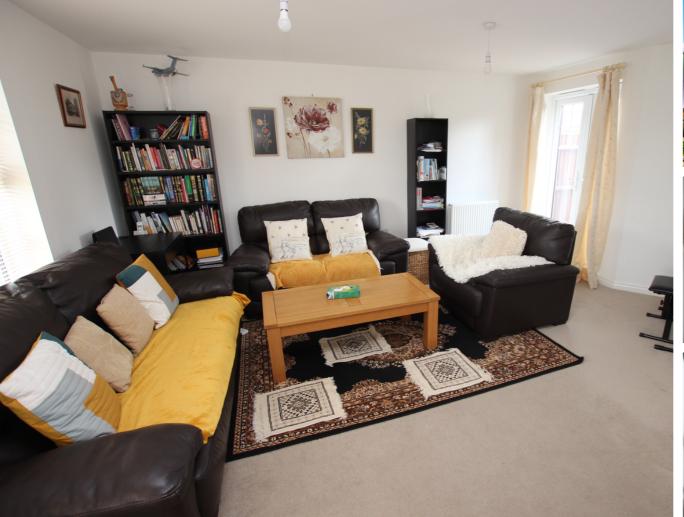

## 5 Erlensee Way, Biggleswade, Bedfordshire, SG18 8GG

COME AND VIEW THIS FOUR BEDROOM end of terrace property situated on the popular Kings Reach development and offers SPACIOUS well designed accommodation on three levels. Downstairs cloakroom, lounge, kitchen/dining room, four bedrooms, en-suite to master, family bathroom, front and rear gardens and off road parking for one car. An internal viewing is highly recommended.

## SECOND FLOOR FIRST FLOOR STATE AND THE PLAN PORTIAL 2023 For Illustrative Purposes Only.

- 4 BEDROOM END OF TERRACE
- SITUATED ON THE POPULAR KINGS REACH DEVELOPMENT
- OVER 1200 SQ FT OF ACCOMMODATION
- NO CHAIN
- KITCHEN/DINING ROOM
- LOUNGE
- BALCONY
- MASTER BED WITH EN SUITE
- REAR GARDEN NOT OVERLOOKED
- CAR PORT /PARKING SPACE