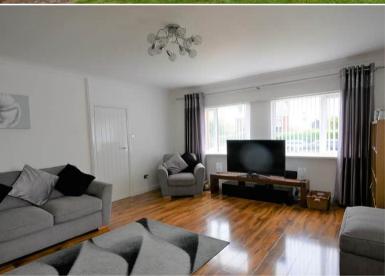

The interior of this beautifully presented property comprises a spacious living room, open plan kitchen/dining room and study on the ground floor with three bedrooms and the family bathroom on the first floor and the master bedroom with en suite shower room on the second floor. There is a self-contained annex which consists of a living room, fitted kitchen, bedroom and wet room. The exterior boasts an enclosed rear garden with lawn and patio seating areas, perfect for enjoying the summer months.