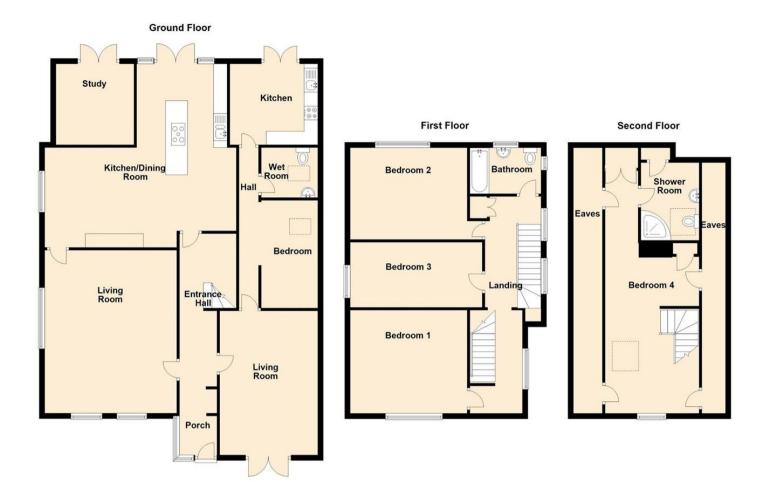

The interior of this beautifully presented property comprises a spacious living room, open plan kitchen/dining room and study on the ground floor with three bedrooms and the family bathroom on the first floor and the master bedroom with en suite shower room on the second floor. There is a self-contained annex which consists of a living room, fitted kitchen, bedroom and wet room. The exterior boasts an enclosed rear garden with lawn and patio seating areas, perfect for enjoying the summer months.