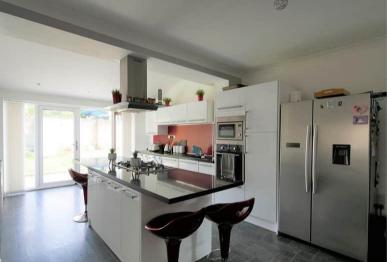

The interior of this beautifully presented property comprises a spacious living room, open plan kitchen/dining room and study on the ground floor with three bedrooms and the family bathroom on the first floor and the master bedroom with en suite shower room on the second floor. There is a self-contained annex which consists of a living room, fitted kitchen, bedroom and wet room. The exterior boasts an enclosed rear garden with lawn and patio seating areas, perfect for enjoying the summer months.