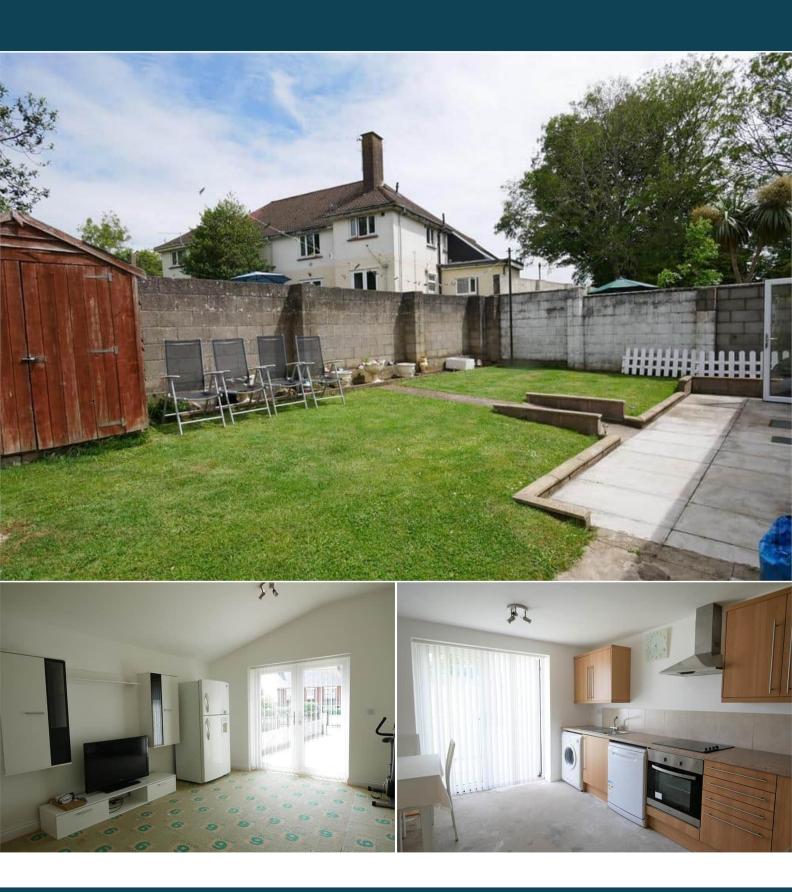

The interior of this beautifully presented property comprises a spacious living room, open plan kitchen/dining room and study on the ground floor with three bedrooms and the family bathroom on the first floor and the master bedroom with en suite shower room on the second floor. There is a self-contained annex which consists of a living room, fitted kitchen, bedroom and wet room. The exterior boasts an enclosed rear garden with lawn and patio seating areas, perfect for enjoying the summer months.