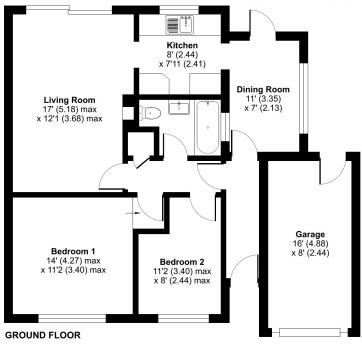

## Ashley Place, Warminster, BA12

Approximate Area = 823 sq ft / 76.4 sq m (includes garage)

Floor plan produced in accordance with RICS Property Measurement Standards incorporating International Property Measurement Standards (IPMS2 Residential). ©nlchecom 2023. Produced for Cooper and Tanner. REF: 989319