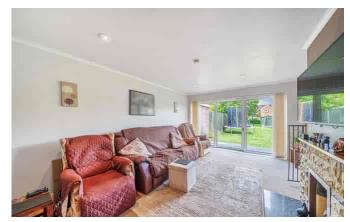

## Description

An extended two bedroom semi detached bungalow with good sized enclosed rear garden garage and driveway parking. The property is in a sought after location with double glazing and would benefit from central heating being installed. In brief the accommodation comprises entrance porch, sitting room with feature fireplace and sliding patio doors onto the garden, fitted kitchen, dining area with door to the garden and the garage, two bedrooms and a bathroom. Internal viewing comes highly recommended.