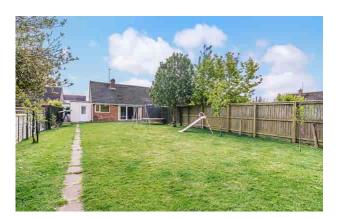

## Description

An extended two bedroom semi detached bungalow with good sized enclosed rear garden garage and driveway parking. The property is in a sought after location with double glazing and would benefit from central heating being installed. In brief the accommodation comprises entrance porch, sitting room with feature fireplace and sliding patio doors onto the garden, fitted kitchen, dining area with door to the garden and the garage, two bedrooms and a bathroom. Internal viewing comes highly recommended.

## **Features**

- Extended semi detached bungalow
- Sought after location
- Located towards the outskirts of town
- Good size enclosed rear garden
- Sitting room
- Kitchen and dining area
- Two bedrooms
- Bathroom
- Garage