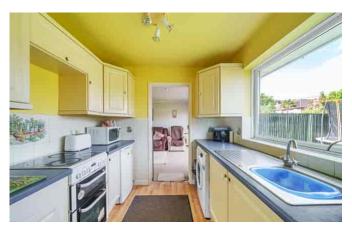

## Description

An extended two bedroom semi detached bungalow with good sized enclosed rear garden garage and driveway parking. The property is in a sought after location with double glazing and would benefit from central heating being installed. In brief the accommodation comprises entrance porch, sitting room with feature fireplace and sliding patio doors onto the garden, fitted kitchen, dining area with door to the garden and the garage, two bedrooms and a bathroom. Internal viewing comes highly recommended.

## **Features**

- Extended semi detached bungalow
- Sought after location
- Located towards the outskirts of town
- Good size enclosed rear garden
- Sitting room
- Kitchen and dining area
- Two bedrooms
- Bathroom
- Garage