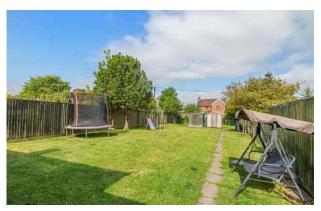

## Description

An extended two bedroom semi detached bungalow with good sized enclosed rear garden garage and driveway parking. The property is in a sought after location with double glazing and would benefit from central heating being installed. In brief the accommodation comprises entrance porch, sitting room with feature fireplace and sliding patio doors onto the garden, fitted kitchen, dining area with door to the garden and the garage, two bedrooms and a bathroom. Internal viewing comes highly recommended.

## **Features**

- Extended semi detached bungalow
- Sought after location
- Located towards the outskirts of town
- Good size enclosed rear garden
- Sitting room
- Kitchen and dining area
- Two bedrooms
- Bathroom
- Garage