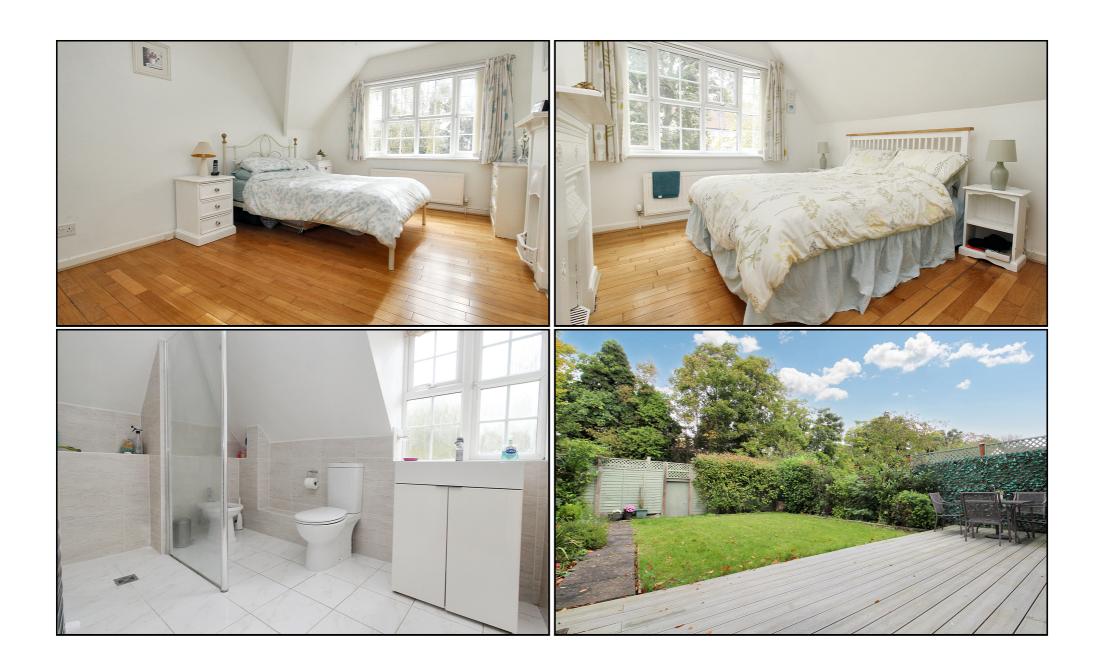

### First Floor: Bedroom One:

Engineered wood flooring. Radiator. Window to front aspect. Fireplace. Built in wardrobes.

#### **Bedroom Two:**

Engineered wood flooring. Radiator. Window to front aspect. Fireplace.

#### **Bedroom Three:**

Engineered wood flooring. Radiator. Window to rear aspect. Fireplace.

#### **Shower Room:**

Tiled flooring. Part tiled walls. Heated towel rail. Privacy window to rear aspect. Level access shower with glass screen. Bidet. Low level WC. Wash basin with vanity unit.

#### Rear Garden:

Mostly laid to lawn with side access and direct access through to garage at the rear. Garden shed. Planted and established borders. Enclosed with fencing. Composite decking area directly to rear of property.