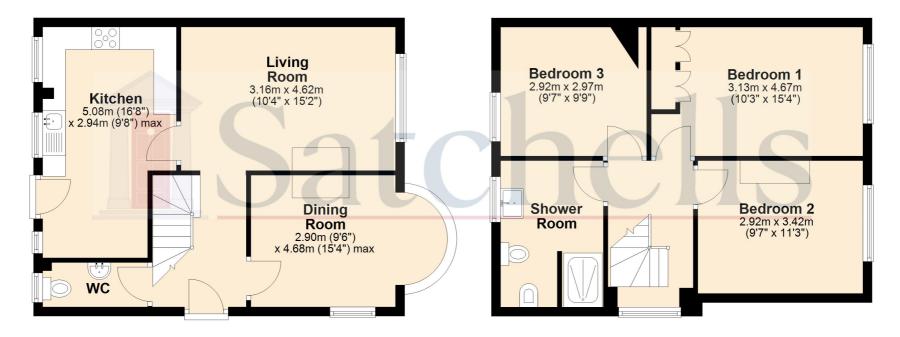

#### Ground Floor First Floor

Total area: approx. 96.4 sq. metres (1038.1 sq. feet)

For illustrative purposes only - NOT TO SCALE - Measurements shown are approximate. The size and position of doors, windows, appliances and other features are approximate.

Plan produced using PlanUp.