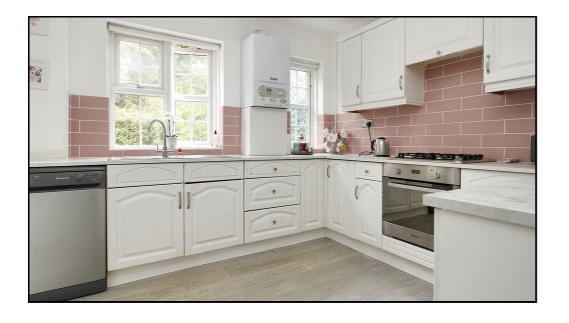

#### Kitchen:

Laminate flooring. Two windows to rear aspect. Upvc door to rear garden. Radiator. Worktops with a range of wall and base mounted units and tiled splashback. Integrated oven, gas hob, extractor sink and drainer. Boiler. Plumbed appliances. Space for breakfast table or utility area.