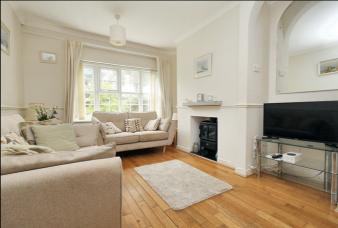

#### **Living Room:**

Engineered wood flooring. Radiator. Window to side aspect. Electric fire.

#### **Dining Room:**

Engineered wood flooring. Radiator. Window to front aspect. Door to kitchen. Bay window to front aspect.