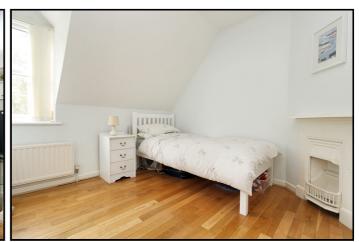

### First Floor: Bedroom One:

Engineered wood flooring. Radiator. Window to front aspect. Fireplace. Built in wardrobes.

#### **Bedroom Two:**

Engineered wood flooring. Radiator. Window to front aspect. Fireplace.

#### **Bedroom Three:**

Engineered wood flooring. Radiator. Window to rear aspect. Fireplace.