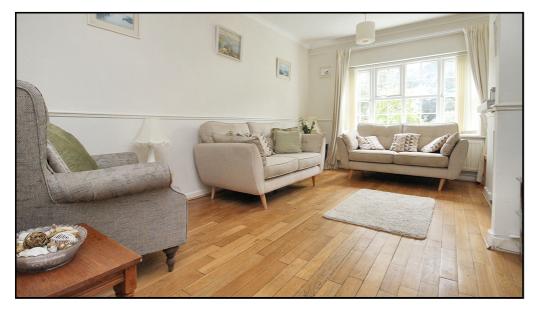

#### **Living Room:**

Engineered wood flooring. Radiator. Window to side aspect. Electric fire.

#### **Dining Room:**

Engineered wood flooring. Radiator. Window to front aspect. Door to kitchen. Bay window to front aspect.