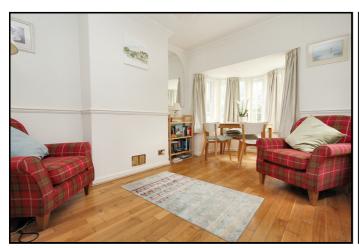

#### **Living Room:**

Engineered wood flooring. Radiator. Window to side aspect. Electric fire.

#### **Dining Room:**

Engineered wood flooring. Radiator. Window to front aspect. Door to kitchen. Bay window to front aspect.