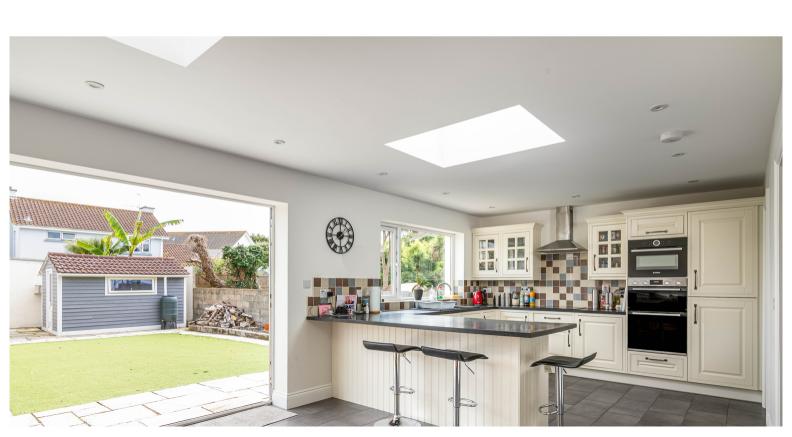

The ground floor also has been extended to create a stunning open-plan kitchen, dining, and snug area. The modern kitchen features a breakfast bar, a convenient pantry/utility cupboard, and Velux skylight windows that brighten the space. Bi-fold doors open to a large, enclosed garden, perfect for outdoor gatherings.