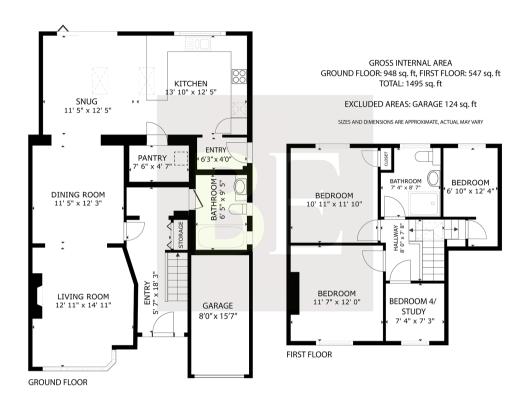

### PROPERTY DESCRIPTION

This spacious semi-detached family home, featuring 4 bedrooms and 2 bathrooms, is ideally situated on the outskirts of St Helier. The property offers a well-designed two-floor layout, including a thoughtful first-floor extension above the garage creating the fourth bedroom.

The ground floor also has been extended to create a stunning open-plan kitchen, dining, and snug area. The modern kitchen features a breakfast bar, a convenient pantry/utility cupboard, and Velux skylight windows that brighten the space. Bi-fold doors open to a large, enclosed garden, perfect for outdoor gatherings.

The ground floor also includes a separate dining room and a cozy lounge with a bay window and a log burner, adding warmth and character. Additionally, there is a house bathroom with a bath on this level.

To the first floor, the layout is split into two levels. To the right, features a single bedroom, while to the left, you'll find two double bedrooms, one with fitted wardrobes, a versatile box room or study, and a modern shower room.

Externally, the property features a low maintenance east facing garden, a single garage and parking spaces for up to 4 vehicles. This home perfectly balances modern amenities with functional design, making it an ideal choice for families. The property is available with no onward chain.

## **FLOORPLAN**