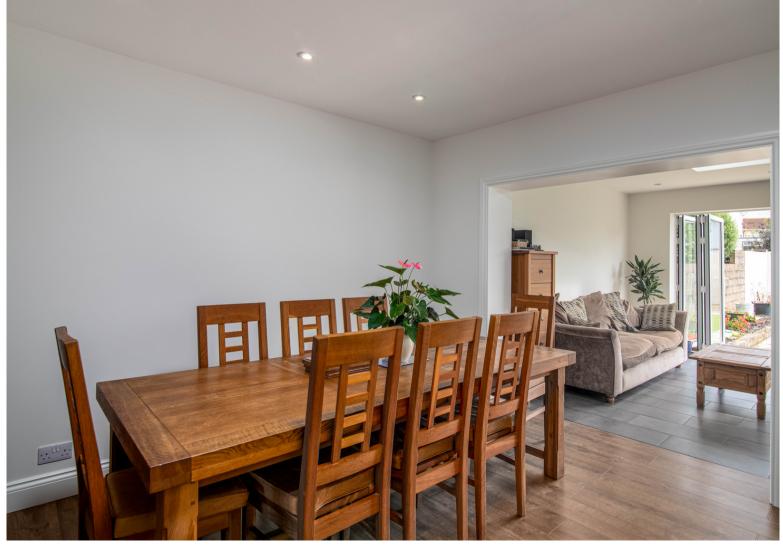

The ground floor also includes a separate dining room and a cozy lounge with a bay window and a log burner, adding warmth and character. Additionally, there is a house bathroom with a bath on this level.