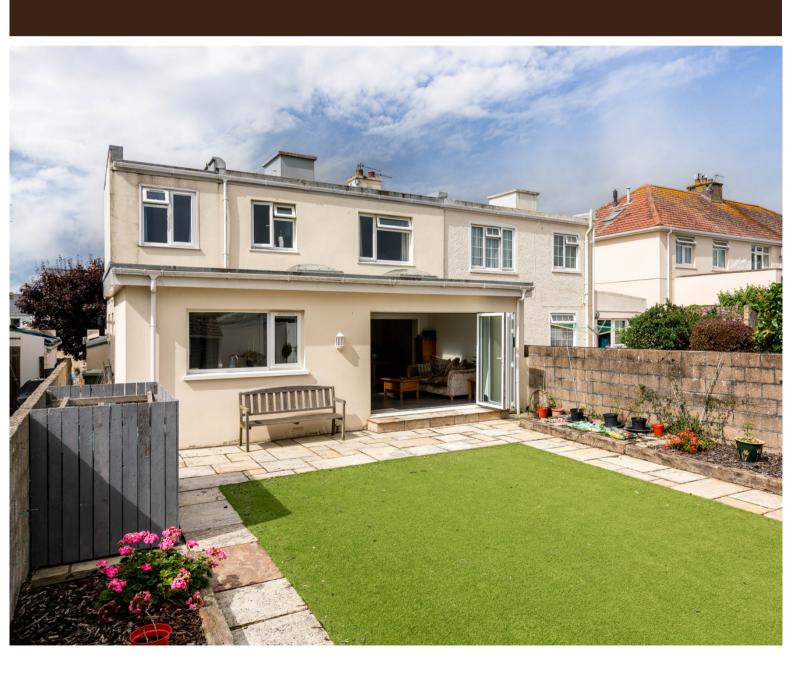

### PROPERTY DESCRIPTION

This spacious semi-detached family home, featuring 4 bedrooms and 2 bathrooms, is ideally situated on the outskirts of St Helier. The property offers a well-designed two-floor layout, including a thoughtful first-floor extension above the garage creating the fourth bedroom.

The ground floor also has been extended to create a stunning open-plan kitchen, dining, and snug area. The modern kitchen features a breakfast bar, a convenient pantry/utility cupboard, and Velux skylight windows that brighten the space. Bi-fold doors open to a large, enclosed garden, perfect for outdoor gatherings.

Externally, the property features a low maintenance east facing garden, a single garage and parking spaces for up to 4 vehicles. This home perfectly balances modern amenities with functional design, making it an ideal choice for families. The property is available with no onward chain.