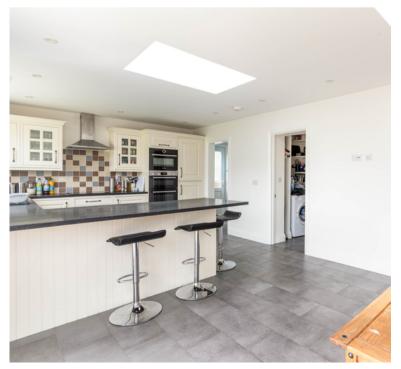

The ground floor also has been extended to create a stunning open-plan kitchen, dining, and snug area. The modern kitchen features a breakfast bar, a convenient pantry/utility cupboard, and Velux skylight windows that brighten the space. Bi-fold doors open to a large, enclosed garden, perfect for outdoor gatherings.