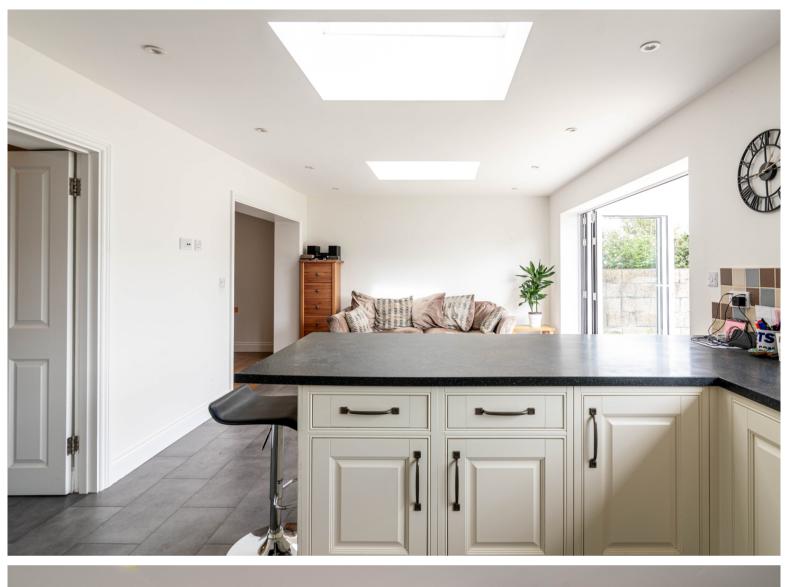

The ground floor also has been extended to create a stunning open-plan kitchen, dining, and snug area. The modern kitchen features a breakfast bar, a convenient pantry/utility cupboard, and Velux skylight windows that brighten the space. Bi-fold doors open to a large, enclosed garden, perfect for outdoor gatherings.