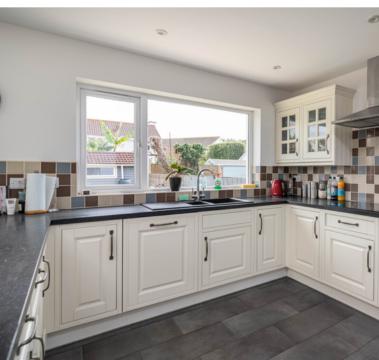

The ground floor also has been extended to create a stunning open-plan kitchen, dining, and snug area. The modern kitchen features a breakfast bar, a convenient pantry/utility cupboard, and Velux skylight windows that brighten the space. Bi-fold doors open to a large, enclosed garden, perfect for outdoor gatherings.