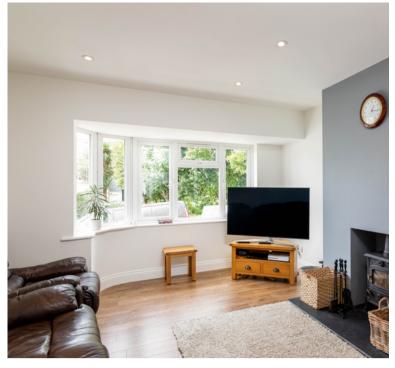

The ground floor also includes a separate dining room and a cozy lounge with a bay window and a log burner, adding warmth and character. Additionally, there is a house bathroom with a bath on this level.