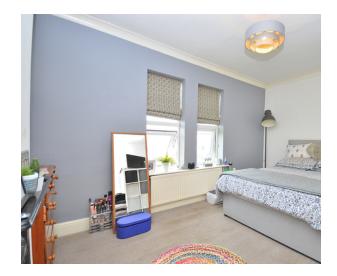

### **Bedroom One**

14' 2" x 9' 10" (4.32m x 3.00m) Two double glazed windows to the front aspect. Radiator. Built in storage cupboard.

#### **Bedroom Two**

10' 8" x 8' 7" (3.25m x 2.62m) Double glazed window to the rear aspect. Radiator. Built in storage cupboard.

### **Bedroom Three**

11'  $8" \times 7' 7"$  (3.56m  $\times$  2.31m) Double glazed window to the rear aspect. Radiator.