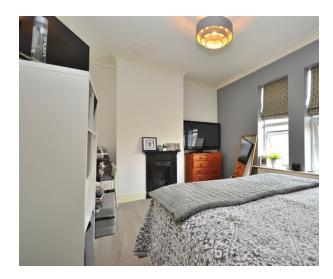

### **Bedroom One**

14' 2" x 9' 10" (4.32m x 3.00m) Two double glazed windows to the front aspect. Radiator. Built in storage cupboard.

#### **Bedroom Two**

10' 8" x 8' 7" (3.25m x 2.62m) Double glazed window to the rear aspect. Radiator. Built in storage cupboard.

### **Bedroom Three**

11'  $8" \times 7' 7"$  (3.56m  $\times$  2.31m) Double glazed window to the rear aspect. Radiator.