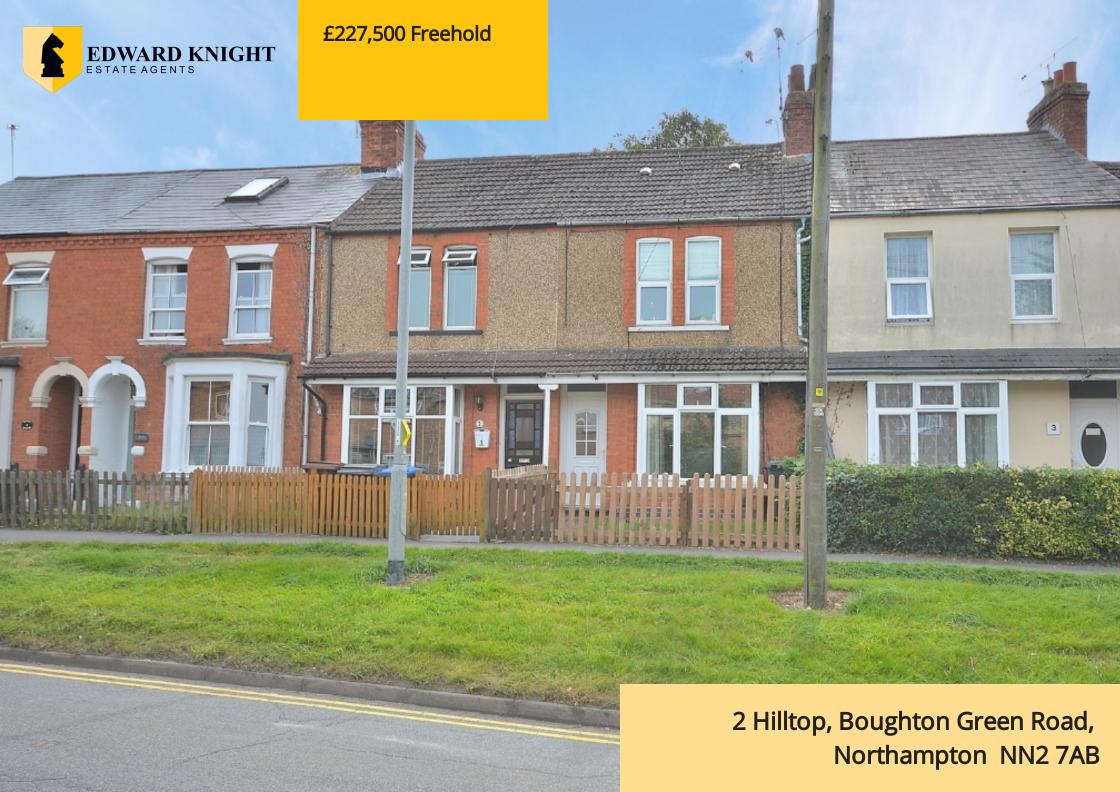

### **Bedroom One**

14' 2" x 9' 10" (4.32m x 3.00m) Two double glazed windows to the front aspect. Radiator. Built in storage cupboard.

#### **Bedroom Two**

10' 8" x 8' 7" (3.25m x 2.62m) Double glazed window to the rear aspect. Radiator. Built in storage cupboard.

### **Bedroom Three**

11'  $8" \times 7' 7"$  (3.56m  $\times$  2.31m) Double glazed window to the rear aspect. Radiator.