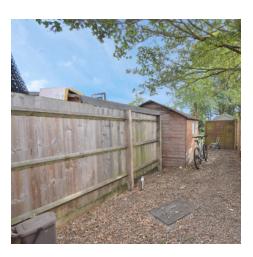

### Rear Garden

Large rear garden with the front half laid to bark, with a timber gate leading to a large lawn.

GROUND FLOOR 430 sq.ft. (39.9 sq.m.) approx. 1ST FLOOR 380 sq.ft. (35.3 sq.m.) approx.

TOTAL FLOOR AREA: 810 sq.ft. (75.2 sq.m.) approx.