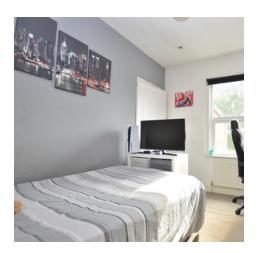

### **Bedroom One**

14' 2" x 9' 10" (4.32m x 3.00m) Two double glazed windows to the front aspect. Radiator. Built in storage cupboard.

#### **Bedroom Two**

10' 8" x 8' 7" (3.25m x 2.62m) Double glazed window to the rear aspect. Radiator. Built in storage cupboard.

### **Bedroom Three**

11'  $8" \times 7' 7"$  (3.56m  $\times$  2.31m) Double glazed window to the rear aspect. Radiator.