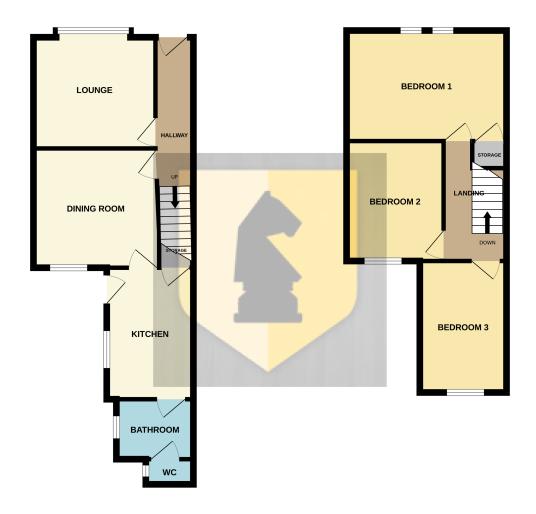

# PROPERTY DESCRIPTION

Edward Knight Estate Agents are pleased to offer to the market this three bedroom mid terrace property situated within the heart of Kingsthorpe. The accommodation comprises; entrance hall, lounge, dining room, kitchen, bathroom and WC. To the first floor are three double bedrooms. Externally there are gardens to the front and a large rear garden. The property further benefits from gas radiator heating and upvc double glazing.

### **ROOM DESCRIPTIONS**

# **Ground Floor**

## Hallway

Entry via a Upvc door. Radiator. Stairs leading to the first floor. Doors into:

## Lounge

 $10' \ 10'' \ x \ 9' \ 11'' \ (3.30m \ x \ 3.02m)$  Double glazed bay window to the front aspect. Radiator. Open fireplace.

## **Dining Room**

11' 1"  $\times$  10' 7" (3.38m  $\times$  3.23m) Double glazed window to the rear aspect. Radiator. feature fireplace. Door into:

### Kitchen

11' 8" x 7' 8" (3.56m x 2.34m) Fitted kitchen suite comprising of a range of base and eye level units with contrasting work surface mounted over. Inset one and a half bowl and drainer unit with mixer tap over. Fitted electric oven. Fitted gas hob. Space and plumbing for washing machine and tumble dryer. Double glazed window to the side aspect. Double glazed door leading out the rear garden.

### **Bathroom**

Three piece suite comprising: panelled bath with shower over. Pedestal wash hand basin. Door leading to a low flush Wc. Two obscured double glazed windows to the side aspect.

# First Floor

### Landing

Doors into:

### **Bedroom One**

14' 2" x 9' 10" (4.32m x 3.00m) Two double glazed windows to the front aspect. Radiator. Built in storage cupboard.

#### **Bedroom Two**

10' 8" x 8' 7" (3.25m x 2.62m) Double glazed window to the rear aspect. Radiator. Built in storage cupboard.

### **Bedroom Three**

11'  $8" \times 7' 7"$  (3.56m  $\times$  2.31m) Double glazed window to the rear aspect. Radiator.

### Rear Garden

Large rear garden with the front half laid to bark, with a timber gate leading to a large lawn.

GROUND FLOOR 430 sq.ft. (39.9 sq.m.) approx. 1ST FLOOR 380 sq.ft. (35.3 sq.m.) approx.

TOTAL FLOOR AREA: 810 sq.ft. (75.2 sq.m.) approx.