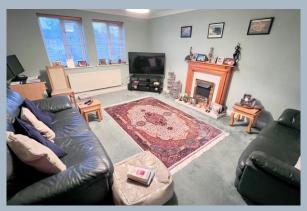

### First Floor:

- Lounge/dining room with double glazed windows to the front aspect, mock electric fireplace
- Cloakroom with WC and wash hand basin
- Bedroom two with a range of built in wardrobes, two double glazed windows to the rear aspect