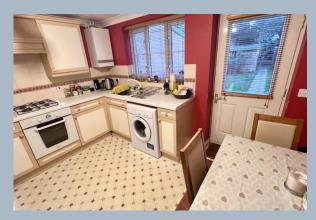

### **Ground floor:**

- Entrance hall with access to the kitchen and stairs rising to the first floor
- Kitchen/breakfast room with a range of fitted units with adjoining worktops, space for breakfast table and chairs, integral oven, inset four ring hob with extractor over, sink unit with double glazed window above overlooking the garden, door to the patio area, plumbing for washing machine, space for fridge freezer, wall mounted boiler