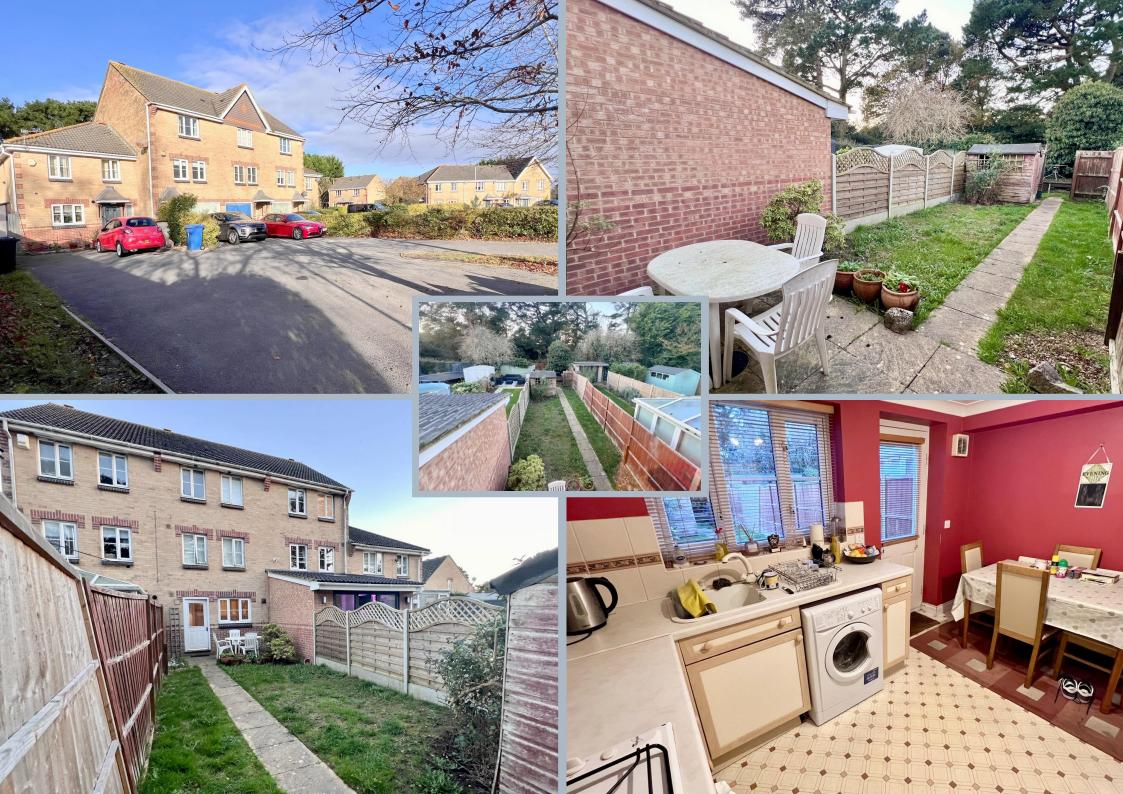

### **Ground floor:**

- Entrance hall with access to the kitchen and stairs rising to the first floor
- Kitchen/breakfast room with a range of fitted units with adjoining worktops, space for breakfast table and chairs, integral oven, inset four ring hob with extractor over, sink unit with double glazed window above overlooking the garden, door to the patio area, plumbing for washing machine, space for fridge freezer, wall mounted boiler

### Outside:

- The rear garden is laid mainly to lawn with a private patio and pathway to a
  partially enclosed section with raised wooden decking backing onto Knighton
  Heath Golf Course enclosed by timber fencing to both sides and mature trees
  to the rear
- A shared driveway provides access to two other similar houses where a vehicle can be parked in front of the garage and there is an additional private parking space opposite
- Garage with up and over door