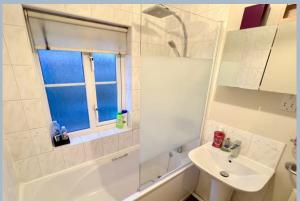

### Second Floor:

- Bedroom one with a double glazed window to the front aspect, door leading to the ensuite
- En-suite shower room with a matching white suite incorporating shower cubicle, WC and pedestal wash hand basin with tiled splashbacks
- Bedroom three with a double glazed window to the rear aspect
- Family bathroom with a matching white suite comprising panelled bath, WC and pedestal wash hand basin with tiled splashbacks