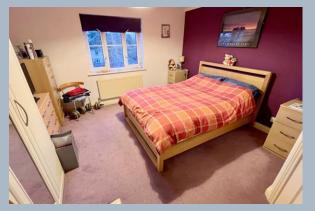

### Second Floor:

- Bedroom one with a double glazed window to the front aspect, door leading to the ensuite
- En-suite shower room with a matching white suite incorporating shower cubicle, WC and pedestal wash hand basin with tiled splashbacks
- Bedroom three with a double glazed window to the rear aspect
- Family bathroom with a matching white suite comprising panelled bath, WC and pedestal wash hand basin with tiled splashbacks