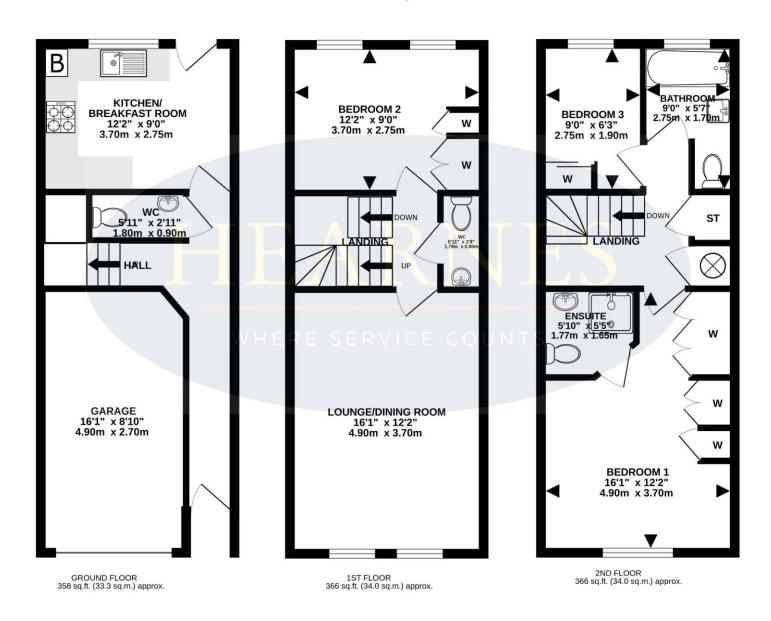

### **Ground floor:**

- Entrance hall with access to the kitchen and stairs rising to the first floor
- Kitchen/breakfast room with a range of fitted units with adjoining worktops, space for breakfast table and chairs, integral oven, inset four ring hob with extractor over, sink unit with double glazed window above overlooking the garden, door to the patio area, plumbing for washing machine, space for fridge freezer, wall mounted boiler

### First Floor:

- Lounge/dining room with double glazed windows to the front aspect, mock electric fireplace
- Cloakroom with WC and wash hand basin
- Bedroom two with a range of built in wardrobes, two double glazed windows to the rear aspect

### Second Floor:

- Bedroom one with a double glazed window to the front aspect, door leading to the ensuite
- En-suite shower room with a matching white suite incorporating shower cubicle, WC and pedestal wash hand basin with tiled splashbacks
- Bedroom three with a double glazed window to the rear aspect
- Family bathroom with a matching white suite comprising panelled bath, WC and pedestal wash hand basin with tiled splashbacks

### Outside:

- The rear garden is laid mainly to lawn with a private patio and pathway to a
  partially enclosed section with raised wooden decking backing onto Knighton
  Heath Golf Course enclosed by timber fencing to both sides and mature trees
  to the rear
- A shared driveway provides access to two other similar houses where a vehicle can be parked in front of the garage and there is an additional private parking space opposite
- Garage with up and over door

## TOTAL FLOOR AREA: 1090 sq.ft. (101.3 sq.m.) approx.

Whilst every attempt has been made to ensure the accuracy of the floorplan contained here, measurements of doors, windows, rooms and any other items are approximate and no responsibility is taken for any error, omission or mis-statement. This plan is for illustrative purposes only and should be used as such by any prospective purchaser. The services, systems and appliances shown have not been tested and no guarantee as to their operability or efficiency can be given.