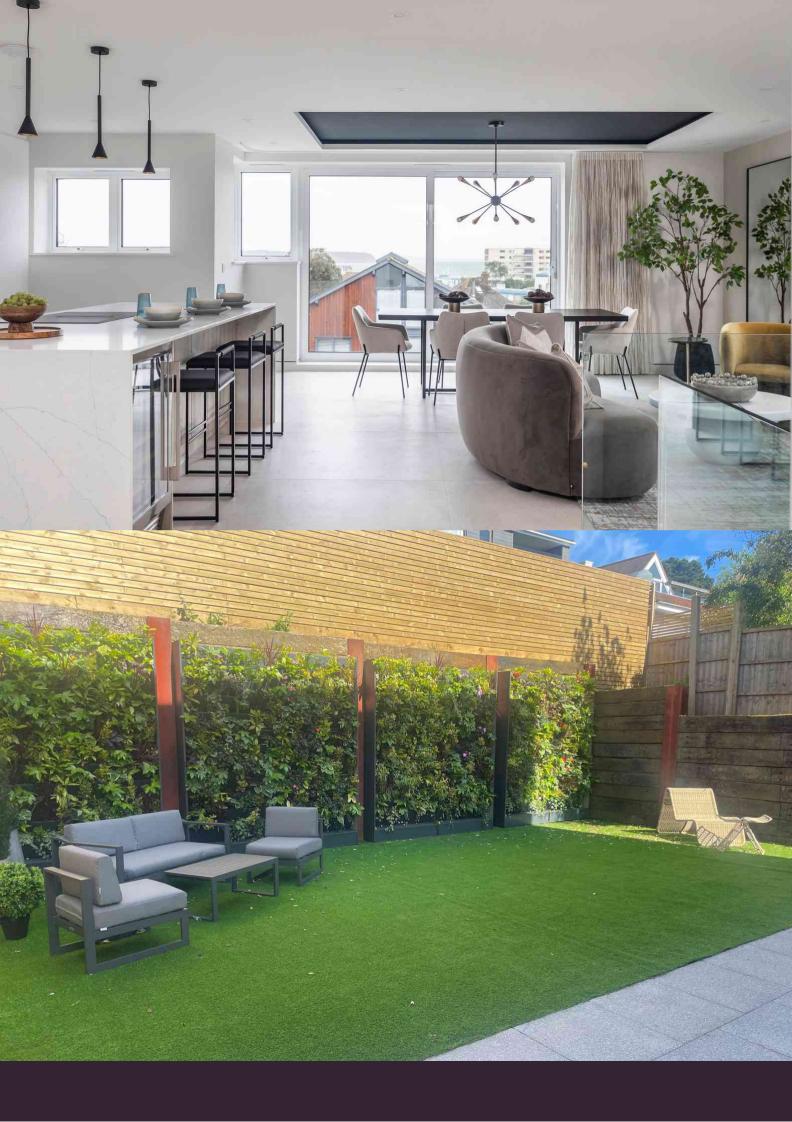

## About this property

Skylark, Calypso & Skyliner embody luxury, capture light, epitomise comfort, and create magical moments. Every feature, be it the expansive windows, the flow of the open-plan living spaces, or the super high-spec fixtures, comes together to create the incredible home you deserve, not just impressive and inspirational, but welcoming and comfortable designed to make the most of the stunning south-westerly aspect and views. The impressive open-plan kitchen/living/dining areas boast individually designed kitchens with Miele appliances, white matt kitchens with softclose doors and drawers complemented by White marble quartz countertops which cleverly divide the kitchen from the living/dining areas. Floor to ceiling windows with Juliet balconies flood the room with light and capture the breath-taking sunsets. On the top floor is utility room and separate living room. All three houses offer a ground floor bedroom/living room with its own ensuite offering direct access onto the private garden. The principal bedroom is located on the first floor with bespoke fitted wardrobes and a luxurious ensuite bathrooms. The guest bedrooms two and three are also on the first floor and share the family bathroom. The rear gardens have been designed for easy maintenance with artificial grass. Here living well is effortless, whether you're entertaining, working, enjoying family time, or just relaxing. With Fortitudo's creative vision and meticulous attention to detail and to unlock the highest potential of every site they develop - and Dorset Lake Avenue is no exception.