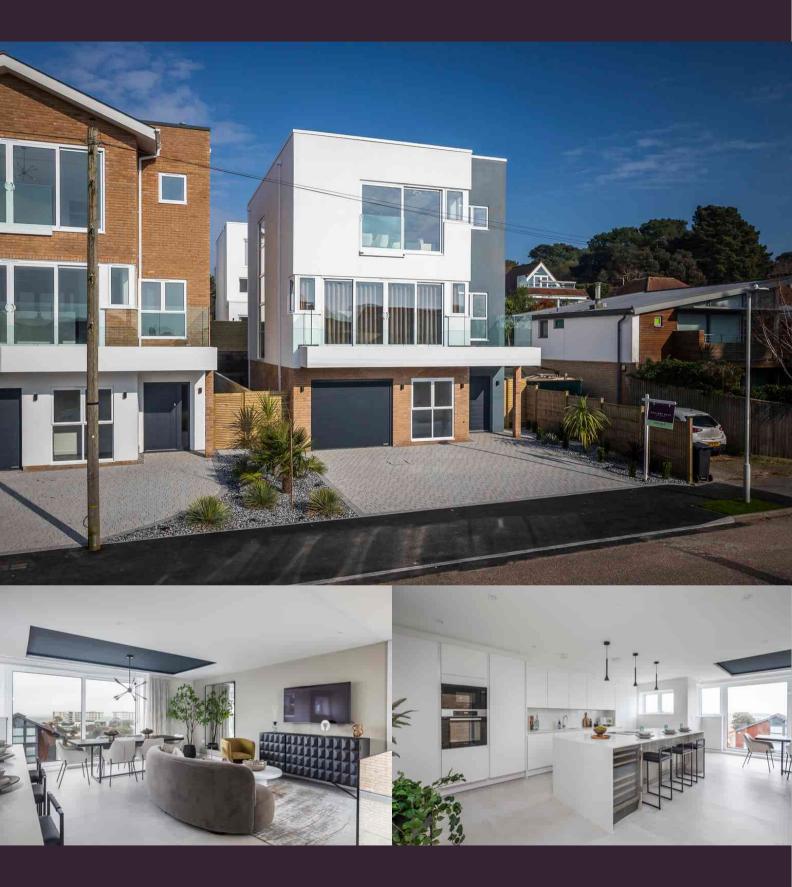

# 7 Skylark, Dorset Lake Avenue, Lilliput, Poole, Dorset BH14 8JD

### £1,925,000

\_

\*Stamp Duty Paid \*Terms and conditions apply to the SDLT incentive' due to the mortgage incentive levels permitted

Three-storey architect-designed home

Terrace/balcony

Stunning views over Poole Harbour

Prime waterside location

Garage & Parking

Private garden

Access to private slipway into Poole Harbour Freehold

## About this property

Skylark, Calypso & Skyliner embody luxury, capture light, epitomise comfort, and create magical moments. Every feature, be it the expansive windows, the flow of the open-plan living spaces, or the super high-spec fixtures, comes together to create the incredible home you deserve, not just impressive and inspirational, but welcoming and comfortable designed to make the most of the stunning south-westerly aspect and views. The impressive open-plan kitchen/living/dining areas boast individually designed kitchens with Miele appliances, white matt kitchens with softclose doors and drawers complemented by White marble quartz countertops which cleverly divide the kitchen from the living/dining areas. Floor to ceiling windows with Juliet balconies flood the room with light and capture the breath-taking sunsets. On the top floor is utility room and separate living room. All three houses offer a ground floor bedroom/living room with its own ensuite offering direct access onto the private garden. The principal bedroom is located on the first floor with bespoke fitted wardrobes and a luxurious ensuite bathrooms. The guest bedrooms two and three are also on the first floor and share the family bathroom. The rear gardens have been designed for easy maintenance with artificial grass. Here living well is effortless, whether you're entertaining, working, enjoying family time, or just relaxing. With Fortitudo's creative vision and meticulous attention to detail and to unlock the highest potential of every site they develop - and Dorset Lake Avenue is no exception.