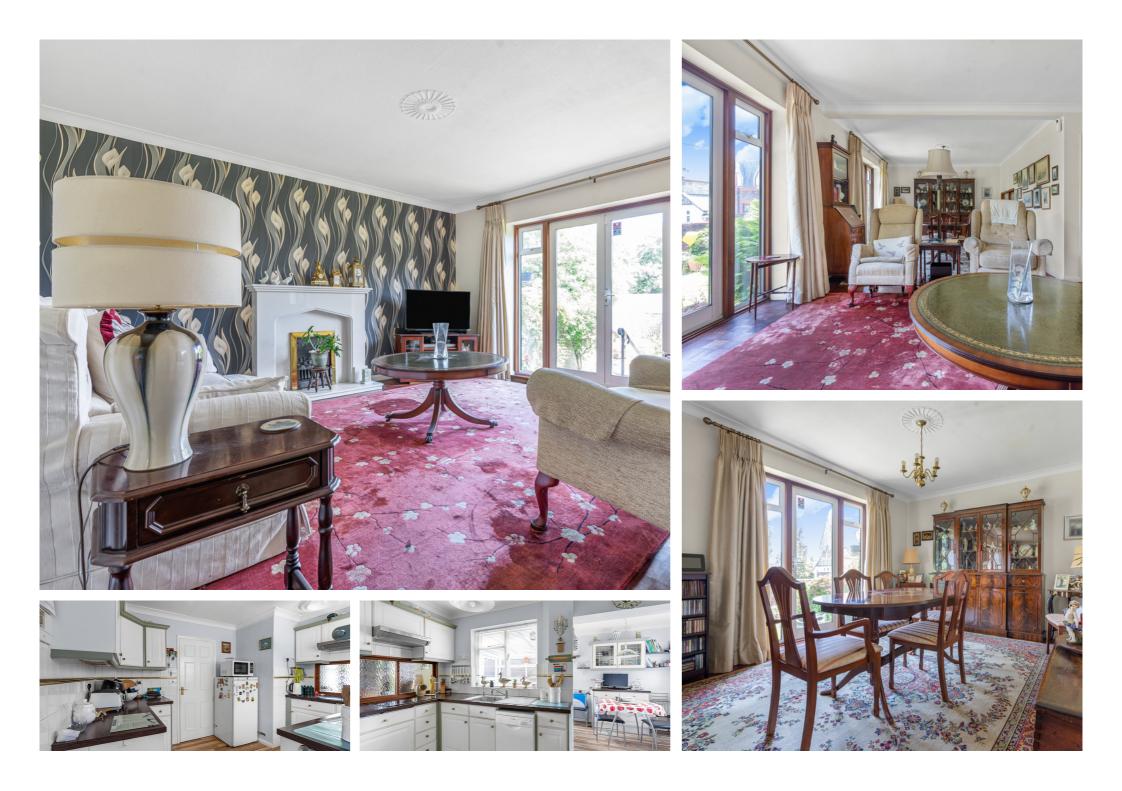

### 3 Bedroom Detached House - £700,000 Freehold

SUBSTANTIAL THREE BEDROOM DETACHED PROPERTY OFFERING GREAT SCOPE FOR IMPROVEMENT/FURTHER EXTENSION (S.T.R.P.P), SITUATED ALONG THIS SOUGHT AFTER NO-THROUGH ROAD IDEALLY LOCATED FOR EASY ACCESS TO EGHAM TOWN CENTRE, MAINLINE TRAIN STATION & LOCAL MOTORWAY NETWORKS. The property benefits from a spacious lounge/diner, fitted kitchen/breakfast room with separate utility, downstairs W.C, three double bedrooms, family bath/shower room with separate W.C, large secluded rear garden, garage and off-street parking. No Onward Chain. Viewings Highly Recommended!