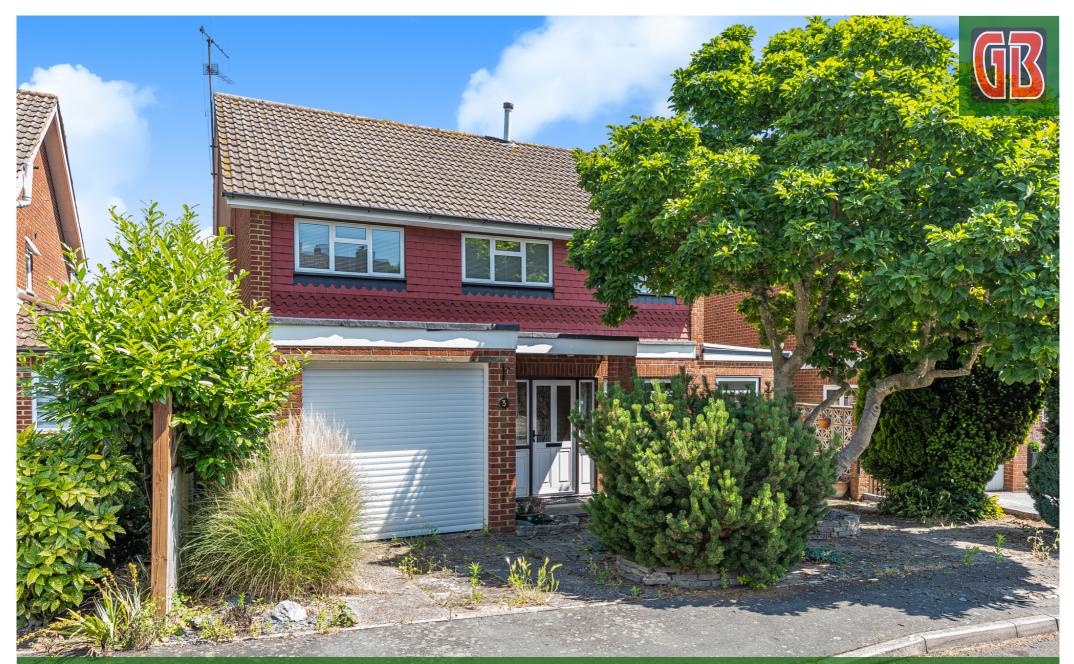

**3 Falaise, Egham, Surrey. TW20 0BB.** 3 Bedroom Detached House - £700,000 Freehold

### 3 Bedroom Detached House - £700,000 Freehold

SUBSTANTIAL THREE BEDROOM DETACHED PROPERTY OFFERING GREAT SCOPE FOR IMPROVEMENT/FURTHER EXTENSION (S.T.R.P.P), SITUATED ALONG THIS SOUGHT AFTER NO-THROUGH ROAD IDEALLY LOCATED FOR EASY ACCESS TO EGHAM TOWN CENTRE, MAINLINE TRAIN STATION & LOCAL MOTORWAY NETWORKS. The property benefits from a spacious lounge/diner, fitted kitchen/breakfast room with separate utility, downstairs W.C, three double bedrooms, family bath/shower room with separate W.C, large secluded rear garden, garage and off-street parking. No Onward Chain. Viewings Highly Recommended!