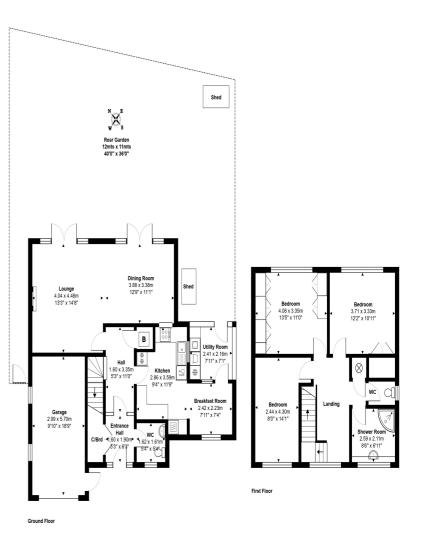

Y BR

&

SALES

GREG

RESI

OWN

Total Area: 152.6 m<sup>2</sup> ... 1643 ft<sup>2</sup> All measurements are approximate and for display purposes only.