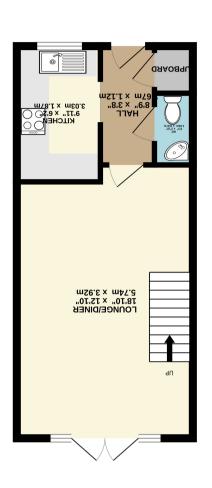

GROUND FLOOR 372 sq.ft. (34.5 sq.m.) approx.

This wonderful home briefly comprises; entrance hallway, ground floor w/c, modern white gloss kitchen and a spacious living / dining room with French doors leading out to the garden. To the first floor are two good sized double bedrooms with recently installed fitted wardrobes and an ensuite shower room to the master and a modern three piece house bathroom.