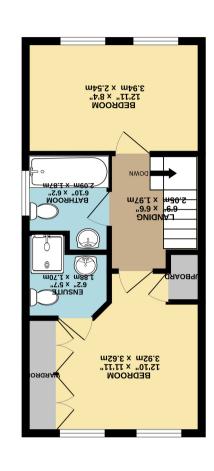

This wonderful home briefly comprises; entrance hallway, ground floor w/c, modern white gloss kitchen and a spacious living / dining room with French doors leading out to the garden. To the first floor are two good sized double bedrooms with recently installed fitted wardrobes and an ensuite shower room to the master and a modern three piece house bathroom.