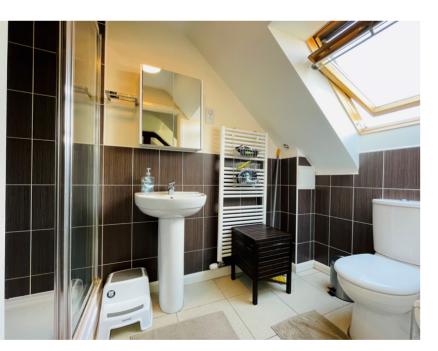

WK Property
130 Walsall Road
West Bromwich
B71 3HN
T: 0121 588 5666
W: www.wk-property.com









## **Ground Floor**

## **Entrance Hall**

5' 09" x 12' 06" (1.75m x 3.81m) Accessed via a Double Glazed UPVC door to the front elevation and having radiator, stairs off to first floor landing and doors to ground floor accommodation.

## Cloakroom

2' 10" x 4' 05" (0.86m x 1.35m) Comprising of a low level W.C, pedestal wash hand basin, tiling to splash prone areas and wall mounted radiator.

## Kitchen

12' 11" x 6' 2" (3.94m x 1.88m)

Having Double glazed window to the front elevation and fitted with a range of wall, drawer and base units with complimentary work surfaces over, inset stainless steel sink with drainer, integrated electric oven with gas hob and extractor over. Plumbing for washing machine and space for other appliances. There are led lights to the kick panels under the u