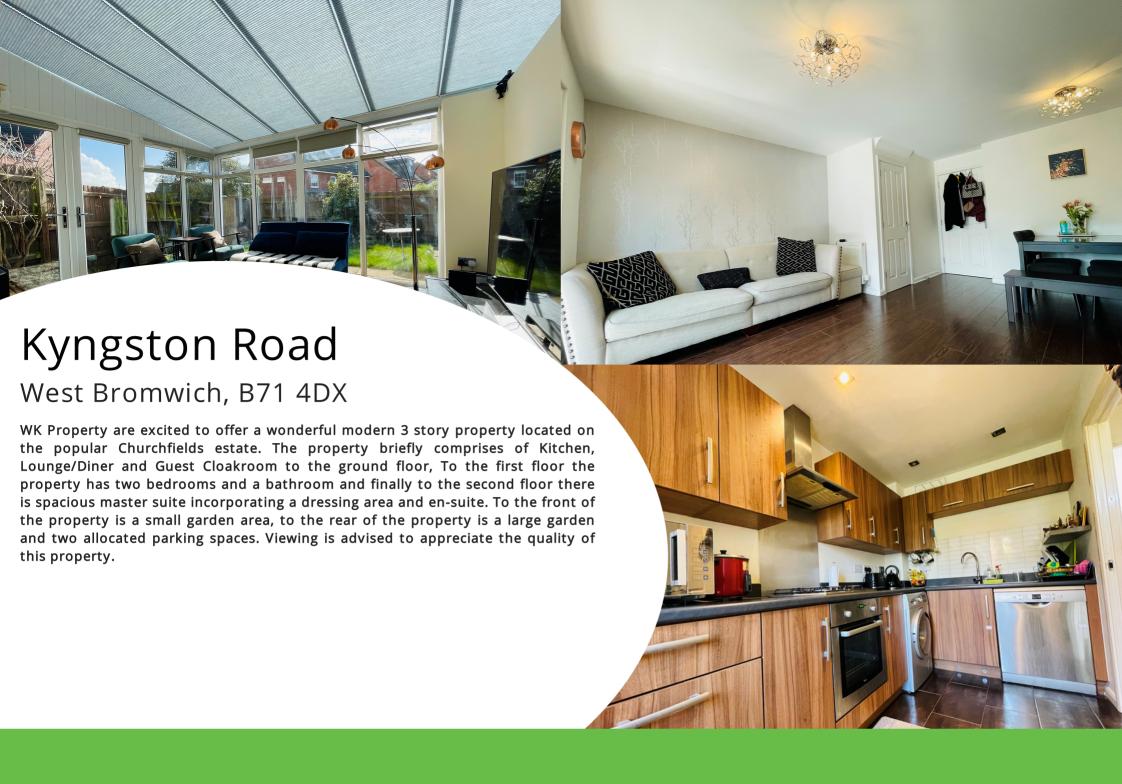

## Kitchen

12' 11" x 6' 2" (3.94m x 1.88m)

Having Double glazed window to the front elevation and fitted with a range of wall, drawer and base units with complimentary work surfaces over, inset stainless steel sink with drainer, integrated electric oven with gas hob and extractor over. Plumbing for washing machine and space for other appliances. There are led lights to the kick panels under the units and the tiled floor is heated from the underside.