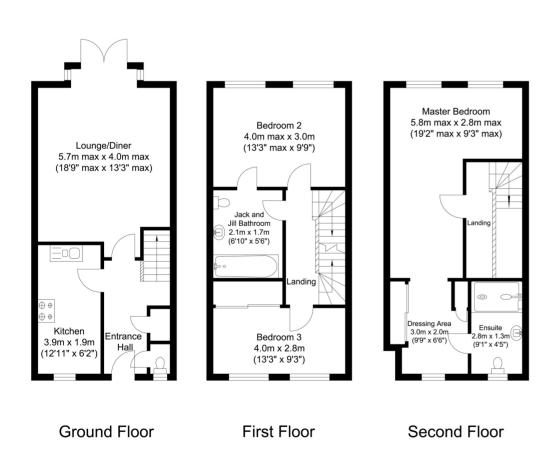

## **Ground Floor**

## **Entrance Hall**

5' 09" x 12' 06" (1.75m x 3.81m) Accessed via a Double Glazed UPVC door to the front elevation and having radiator, stairs off to first floor landing and doors to ground floor accommodation.

## Cloakroom

2' 10" x 4' 05" (0.86m x 1.35m) Comprising of a low level W.C, pedestal wash hand basin, tiling to splash prone areas and wall mounted radiator.

## Kitchen

12' 11" x 6' 2" (3.94m x 1.88m)

Having Double glazed window to the front elevation and fitted with a range of wall, drawer and base units with complimentary work surfaces over, inset stainless steel sink with drainer, integrated electric oven with gas hob and extractor over. Plumbing for washing machine and space for other appliances. There are led lights to the kick panels under the units and the tiled floor is heated from the underside.