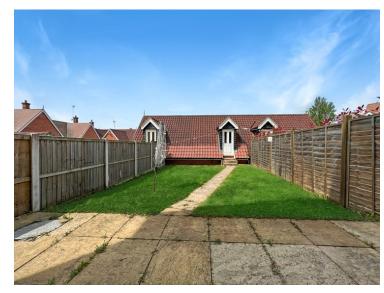

#### **Rear Garden**

Room Above Carport 18' 6" x 16' 8" (5.64m x 5.08m)

**Carport Parking** 