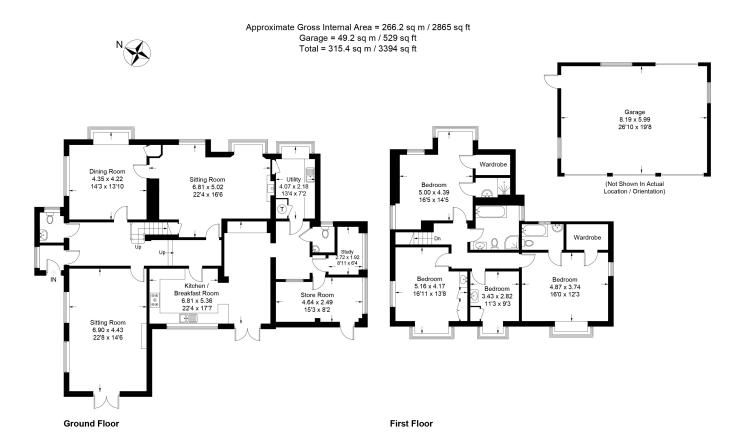

# FLOORPLAN & EPC

This plan is for layout guidance only. Not drawn to scale unless stated. Windows and door openings are approximate. Whilst every care is taken in the preparation of this plan, please check all dimensions, shapes and compass bearings before making decisions reliant upon them. (ID982735)