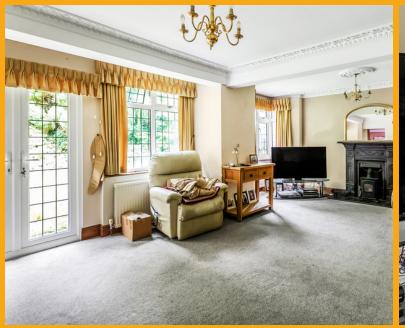

#### RECEPTION ROOM

22' 8" x 14' 6" (6.91m x 4.42m) The main reception room has two large double-glazed windows, external double doors opening out onto the rear patio, carpeted flooring, a feature fireplace, coving to the ceiling, and three radiators.

## SITTING ROOM

22' 4" x 16' 6" (6.81m x 5.03m) The sitting room has a feature fireplace with a wood-burning stove, carpeted flooring, detailed coving to the ceiling, three radiators, two double-glazed windows, and a set of double doors opening externally.