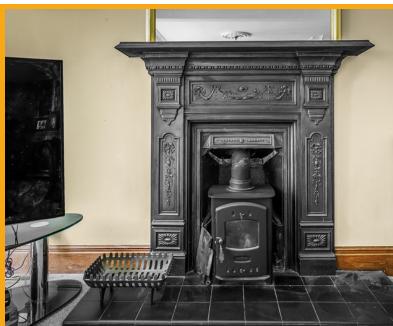

## SITTING ROOM

22' 4" x 16' 6" (6.81m x 5.03m) The sitting room has a feature fireplace with a wood-burning stove, carpeted flooring, detailed coving to the ceiling, three radiators, two double-glazed windows, and a set of double doors opening externally.