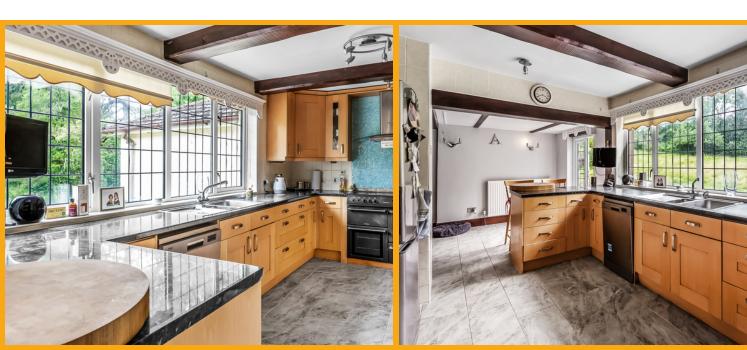

#### KITCHEN/BREAKFAST ROOM

22' 4" x 17' 7" (6.81m x 5.36m) The kitchen/breakfast room has a range of base and wall units, a twin bowl stainless steel sink, a large double-glazed window, double doors opening externally out onto the rear patio, a breakfast bar, space for a large Americanstyle fridge/freezer, space for a large range cooker, tiled splashbacks, space for an under counter dishwasher, a large inglenook style fireplace to one corner of the room, tiled flooring, a radiator and doors leading into the hallway and rear lobby.