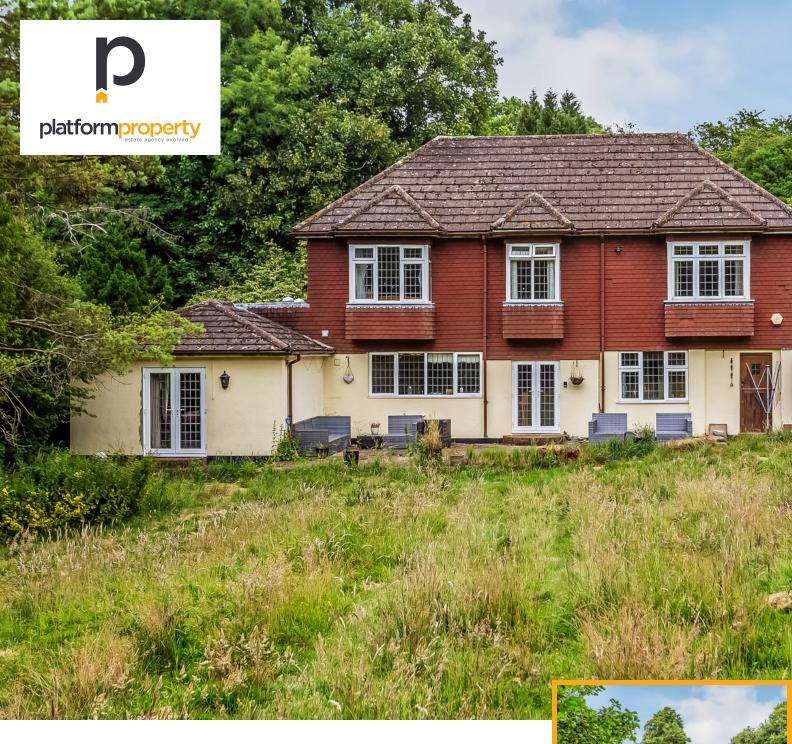

# Grenaun, Parkwood Road, Tatsfield, Surrey TN16 2LT

A large four bedroom detached family home tucked away on a very secluded plot of approximately 3 acres, on a no-through road in Tatsfield, Surrey. The property benefits from a large front lawn, wrap-around garden, gated sweeping driveway, and a triple garage and offers excellent scope for further extension and renovation. Call us now for more information, we are \*\*Open 8 am - 8 pm 7 Days a Week\*\*

## **OVERVIEW**

A large four-bedroom detached family home tucked away on a very secluded plot of approximately 3 acres, on a nothrough road in Tatsfield, Surrey. The property benefits from a large front lawn, wrap-around garden, gated sweeping driveway, and a triple garage and offers excellent scope for further extension and renovation. Call us now for more information, we are \*Open 8 am - 8 pm 7 Days a Week\*