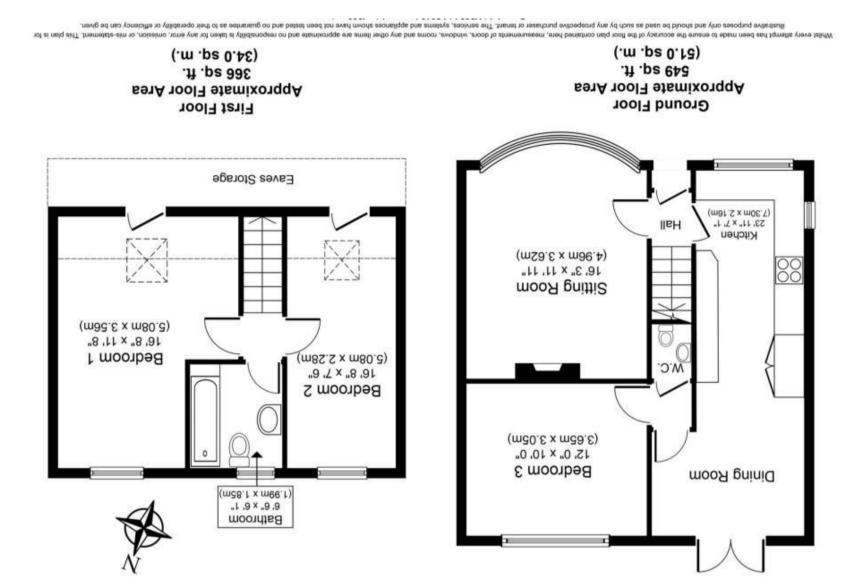

## 11 Ash Close, York YO31 1HE

Redmove are delighted to bring to market this bright and spacious, skilfully extended semi detached dormer bungalow located just off the desirable Stockton Lane, York. This well presented home briefly comprises, lounge with bright bay window and feature fireplace, shaker style kitchen through dining room with patio doors leading out to the rear garden. A ground floor w/c and a ground floor double bedroom. To the first floor are two further double bedrooms and a modern three piece bathroom. Externally the property benefits from a driveway for off street parking, walled front garden and low maintenance rear garden with patio, laid lawn and shed for storage

Situated in a quiet cul de sac, we feel this property will appeal to a wide range of buyers and deserves to be viewed to truly appreciate the accommodation on offer.

- Bright and Spacious
- Three Double Bedrooms
- Modern Bathroom
- Dining Kitchen
- Ground Floor W/C
- Ground Floor Bedroom
- Lounge with Bay Window
- Gardens
- Local Amenities Nearby