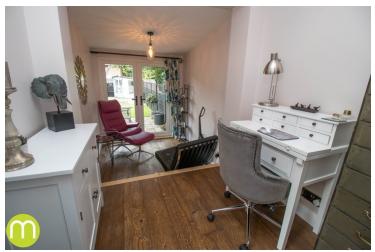

#### Sun Room/Office/Downstairs Bedroom

20' 2" x 6' 8" (6.15m x 2.03m) With double glazed window to side, French doors to rear, Victorian radiator, door to;