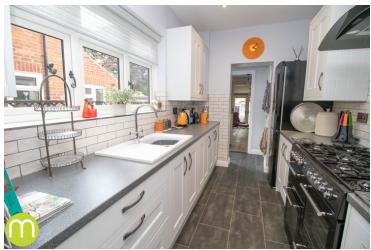

#### Kitchen

10' 5" x 7' 1" (3.17m x 2.16m) With double glazed window to side, a range of matching eye level and base units with drawers and worktops over, inset Blanco sink and drainer, integrated fridge/freezer and washing machine, gas range cooker with extractor hood over, open to;