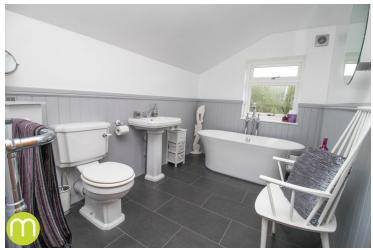

#### Family Bathroom

With double glazed obscure window to rear, Victorian feature heated towel rail, low level WC, wash hand basin, roll top free standing bath tub with shower attachment.