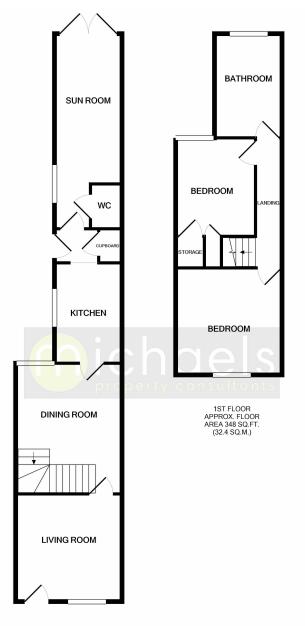

#### Floorplans

#### GROUND FLOOR APPROX. FLOOR AREA 514 SQ.FT. (47.8 SQ.M.)

TOTAL APPROX. FLOOR AREA 863 SQ.FT. (80.2 SQ.M.) Whilst every attempt has been made to ensure the accuracy of the floor plan contained here, measurements of doors, windows, rooms and any other items are approximate and no responsibility is taken for any eror, omission, or mis-statement. This plan is for illustrative purposes only and should be used as such by any prospective purchaser. The services, systems and appliances shown have not been tested and no guarantee as to their operability or efficiency can be given Made with Metropix ©2020