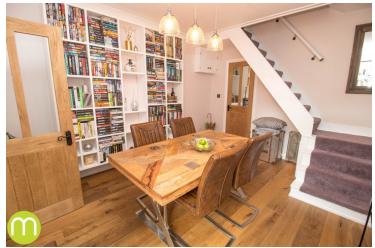

#### **Dining Room**

13' 8" x 11' 1" (4.17m x 3.38m) With double glazed window to rear, wood flooring, Victorian radiator, stairs rising to first floor, solid oak door;