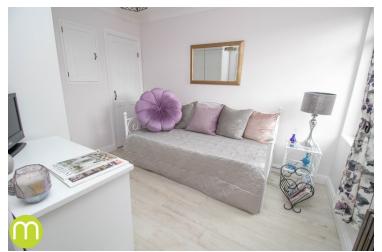

#### Bedroom Two

10' 10" x 8' 4" (3.30m x 2.54m) With double glazed window to rear, Victorian radiator, two cupboards.