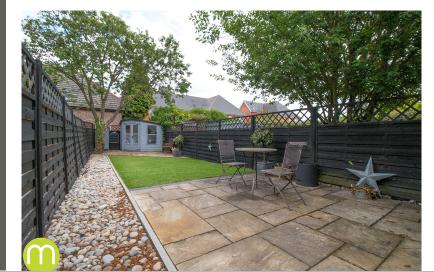

#### Rear Garden

A landscaped rear garden enclosed by fencing with gated side access, low maintenance offering artificial grass and a summer house with power connected.