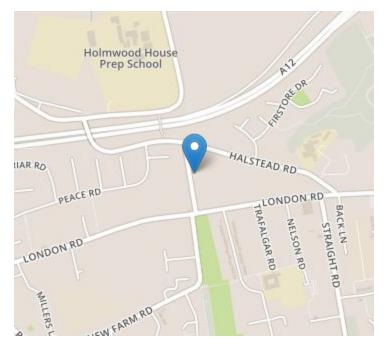

garden enclosed by fencing with gated side access, low maintenance offering artificial grass and a summer house with power connected.

## Property Details.

#### Floorplans



#### GROUND FLOOR APPROX. FLOOR AREA 514 SQ.FT. (47.8 SQ.M.)

TOTAL APPROX. FLOOR AREA 863 SQ.FT. (80.2 SQ.M.) Whilst every attempt has been made to ensure the accuracy of the floor plan contained here, measurements of doors, windows, rooms and any other items are approximate and no responsibility is taken for any eror, omission, or mis-statement. This plan is for illustrative purposes only and should be used as such by any prospective purchaser. The services, systems and appliances shown have not been tested and no guarantee as to their operability or efficiency can be given Made with Metropix ©2020

#### Location



#### **Energy Ratings**





We have not carried out a structural survey and the services, appliances and specific fittings have not been tested. All photographs, measurements, floor plans and distances referred to are given as a guide only and should not be relied upon for the purchase of carpets or any other fixtures or fittings. Gardens, roof terraces, balconies and communal gardens as well as tenure and lease details cannot have their accuracy guaranteed for intending purchasers. Lease details, service ground rent (where applicable) are given as a guide only and should be checked and confirmed by your solicitor prior to exchange of contracts.