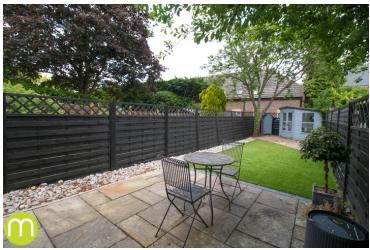

#### Rear Garden

A landscaped rear garden enclosed by fencing with gated side access, low maintenance offering artificial grass and a summer house with power connected.