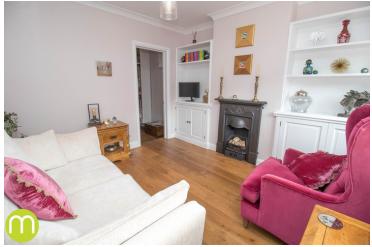

#### Living Room

11' 1" x 11' 1" (3.38m x 3.38m) With double glazed window to front, wood flooring, Victorian radiator, cast iron feature fireplace with built in storage to either side, solid oak door to;