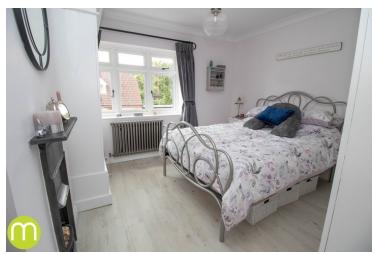

#### Bedroom One

11' 1" x 11' 1" (3.38m x 3.38m) With double glazed window to front, Victorian radiator, cast iron fireplace.

#### Bedroom Two

10' 10" x 8' 4" (3.30m x 2.54m) With double glazed window to rear, Victorian radiator, two cupboards.