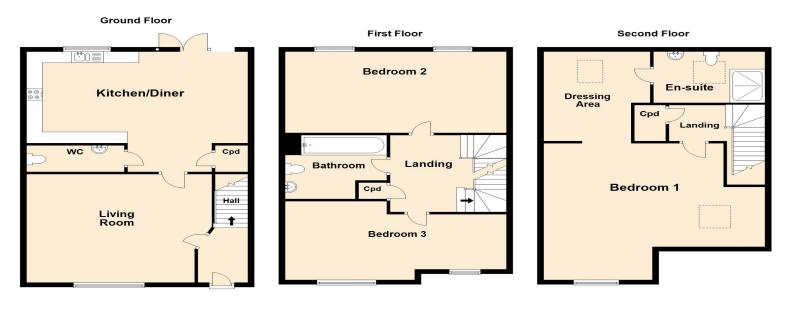

#### **GROUND FLOOR**

#### **Entrance Hall**

Doors leading to:

#### **Downstairs Cloakroom**

Fitted to comprise two piece suite

#### Lounge

4.84m x 3.58m (15' 11" x 11' 9")

#### **Kitchen Diner**

4.57m x 4m (15' 0" x 13' 1")

## **FIRST FLOOR**

#### **First Floor Landing**

Doors leading to:

#### **Bedroom Two**

4.58m x 3.09m (15' 0" x 10' 2")

#### **Bedroom Three**

4.58m x 4.57m (15' 0" x 15' 0")

### **Family Bathroom**

Fitted to comprise three piece suite

#### SECOND FLOOR

#### **Second Floor Landing**

Doors leading to:

# Bedroom One

4.75m x 4.58m (15' 7" x 15' 0")

En-Suite

Fitted to comprise three piece suite

**Dressing Area** 

EXTERIOR Off Road Parking

Front and Rear Garden