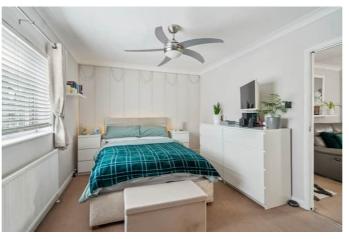

Accommodation includes your own entrance leading to a first floor landing area, a 12'8 x 12'2 living room, a front aspect 17'1 x 10'0 bedroom with built in wardrobes, a 11'6 x 6'2 fitted kitchen, and a utility area which leads directly to a shower room. There is also a loft space and potential to extend (subject to the usual consents).

Photographs etc: The photographs show only certain parts of the property as they appeared at the time they were taken. Areas, measurements and distances given are approximate only.

23 High Street Iver Buckinghamshire SL0 9ND