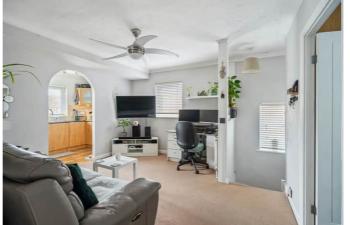

Accommodation includes your own entrance leading to a first floor landing area, a 12'8 x 12'2 living room, a front aspect 17'1 x 10'0 bedroom with built in wardrobes, a 11'6 x 6'2 fitted kitchen, and a utility area which leads directly to a shower room. There is also a loft space and potential to extend (subject to the usual consents).