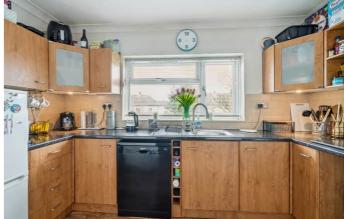

Accommodation includes your own entrance leading to a first floor landing area, a 12'8 x 12'2 living room, a front aspect 17'1 x 10'0 bedroom with built in wardrobes, a 11'6 x 6'2 fitted kitchen, and a utility area which leads directly to a shower room. There is also a loft space and potential to extend (subject to the usual consents).