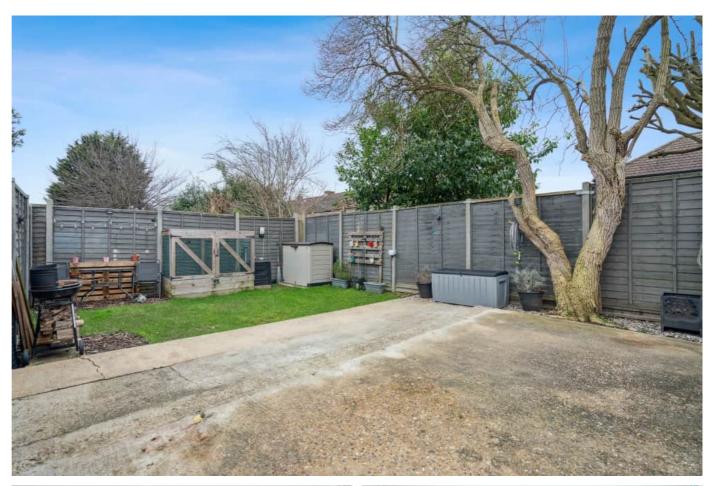

The private rear garden is fully enclosed, with panel fencing, a hard standing and a lawn.

The property is located near to Slough Town Centre, close to schools, shops and public transport. Slough & Langley Stations are both within 1.5 miles, which also connect to Crossrail.