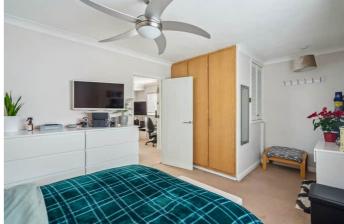

Accommodation includes your own entrance leading to a first floor landing area, a 12'8 x 12'2 living room, a front aspect 17'1 x 10'0 bedroom with built in wardrobes, a 11'6 x 6'2 fitted kitchen, and a utility area which leads directly to a shower room. There is also a loft space and potential to extend (subject to the usual consents).

Photographs etc: The photographs show only certain parts of the property as they appeared at the time they were taken. Areas, measurements and distances given are approximate only.

23 High Street Iver Buckinghamshire SL0 9ND