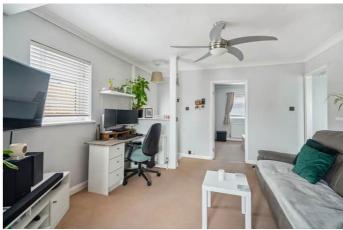

Accommodation includes your own entrance leading to a first floor landing area, a 12'8 x 12'2 living room, a front aspect 17'1 x 10'0 bedroom with built in wardrobes, a 11'6 x 6'2 fitted kitchen, and a utility area which leads directly to a shower room. There is also a loft space and potential to extend (subject to the usual consents).

Photographs etc: The photographs show only certain parts of the property as they appeared at the time they were taken. Areas, measurements and distances given are approximate only.

23 High Street Iver Buckinghamshire SL0 9ND