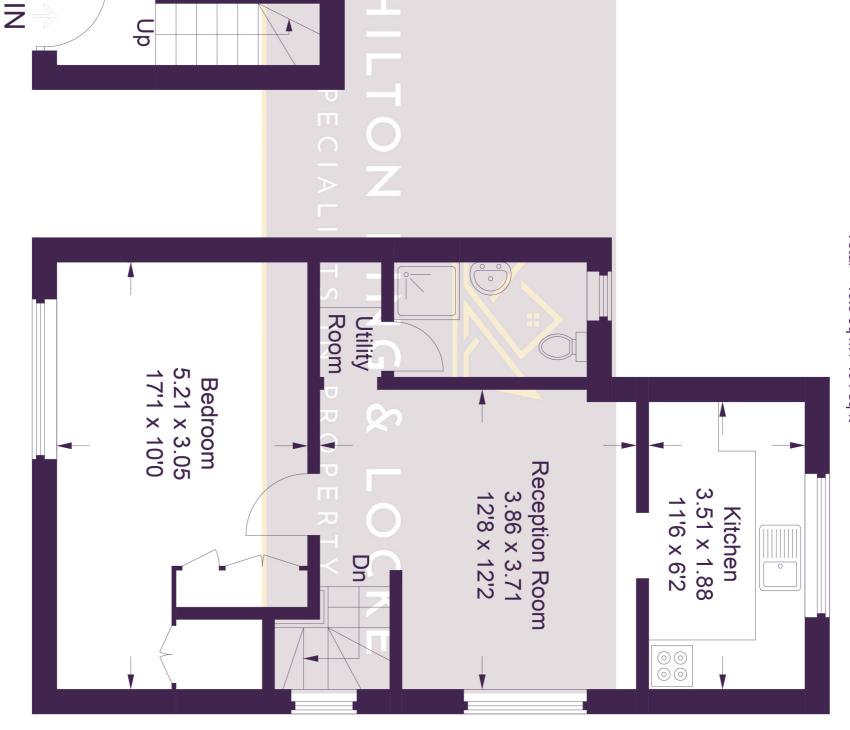

Accommodation includes your own entrance leading to a first floor landing area, a 12'8 x 12'2 living room, a front aspect 17'1 x 10'0 bedroom with built in wardrobes, a 11'6 x 6'2 fitted kitchen, and a utility area which leads directly to a shower room. There is also a loft space and potential to extend (subject to the usual consents).

## 10 Preston Road

Approximate Gross Internal Area Ground Floor = 3.1 sq m / 33 sq ft First Floor = 42.8 sq m / 461 sq ft Total = 45.9 sq m / 494 sq ft

# **Ground Floor**

### First Floor

This plan is for layout guidance only. Not drawn to scale unless stated. Windows and door openings are approximate. Whilst every care is taken in the preparation of this plan, please check all dimensions, shapes and compass bearings before making any decisions reliant upon them. © CJ Property Marketing Ltd Produced for Hilton King & Locke