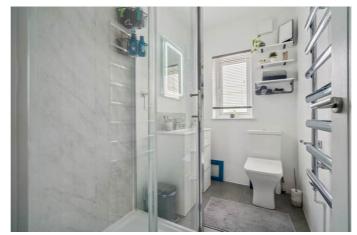

Accommodation includes your own entrance leading to a first floor landing area, a 12'8 x 12'2 living room, a front aspect 17'1 x 10'0 bedroom with built in wardrobes, a 11'6 x 6'2 fitted kitchen, and a utility area which leads directly to a shower room. There is also a loft space and potential to extend (subject to the usual consents).

Photographs etc: The photographs show only certain parts of the property as they appeared at the time they were taken. Areas, measurements and distances given are approximate only.

23 High Street Iver Buckinghamshire SL0 9ND