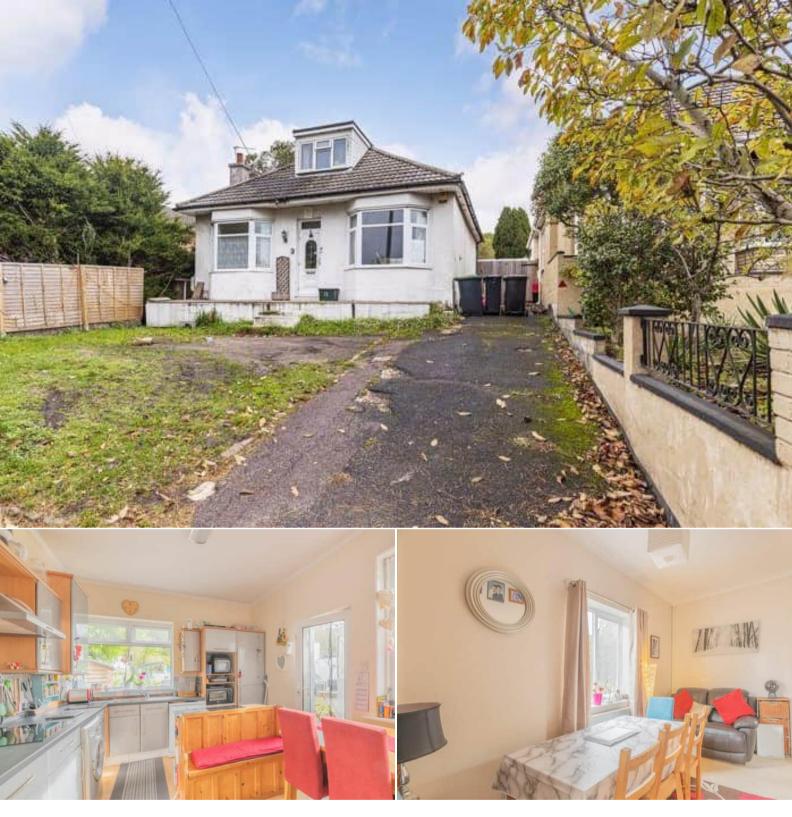

## Hurn Road Christchurch

Bettermove are proud to present this 4 bedroom detached bungalow in Christchurch. With no forward chain.

The property benefits from double glazing, gas central heating throughout, a combi boiler and has off street parking available via a driveway.

The council tax band is E and this is a freehold property.

The interior of this beautifully presented property comprises two spacious living rooms, dining room and fitted kitchen. There is also 4 bedrooms and 2 bathrooms. The exterior boasts a private rear garden with a large in ground swimming pool, perfect for the summer months.

Located in the popular town of Christchurch, Dorset. The property is close to a range of amenities, including shops, supermarkets, restaurants and pubs; with a beach 10 minutes down the road.

Excellent transport connections can be found from the A338 and Christchurch train station.