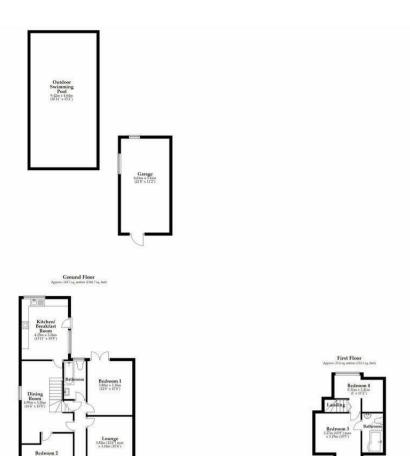

The council tax band is E and this is a freehold property.

The interior of this beautifully presented property comprises two spacious living rooms, dining room and fitted kitchen. There is also 4 bedrooms and 2 bathrooms. The exterior boasts a private rear garden with a large in ground swimming pool, perfect for the summer months.

Total area: approx. 167.1 sq. metres (1798.8 sq. feet)

20-22 Bridge End, Leeds, LS1 4DJ t: 0330 004 0050 e: hello@bettermove.co.uk www.bettermove.co.uk