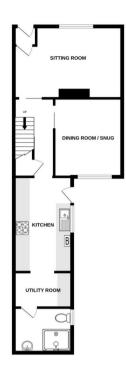

The council tax band is B.

The interior of this beautifully presented property comprises a spacious living room, dining room, utility room, bathroom and fitted kitchen on the ground floor.

The first floor consists of 2 bedrooms and the family bathroom. The exterior boasts a private rear garden, perfect for enjoying the summer months.

The exclusivity fee is returned to you upon successful completion of the property.

GROUND FLOOR 1ST FLOOR

Whilst every attempt has been made to ensure the accuracy of the floorplan contained here, measurements of doors, windows, rooms and any other items are approximate and no responsibility is taken for any error, omission or mis-statement. This plan is for illustrative purposes only and should be used as such by any prospective purchaser. The services, systems and appliances shown have not been tested and no guarantee as to their operability or efficiency can be given.