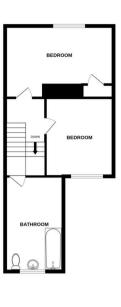

The council tax band is B.

The interior of this beautifully presented property comprises a spacious living room, dining room, utility room, bathroom and fitted kitchen on the ground floor.

The first floor consists of 2 bedrooms and the family bathroom. The exterior boasts a private rear garden, perfect for enjoying the summer months.

The exclusivity fee is returned to you upon successful completion of the property.

GROUND FLOOR 1ST FLOOR

Whilst every attempt has been made to ensure the accuracy of the floorplan contained here, measurements of doors, windows, rooms and any other items are approximate and no responsibility is taken for any error, omission or mis-statement. This plan is for illustrative purposes only and should be used as such by any prospective purchaser. The services, systems and appliances shown have not been tested and no guarantee as to their operability or efficiency can be given.