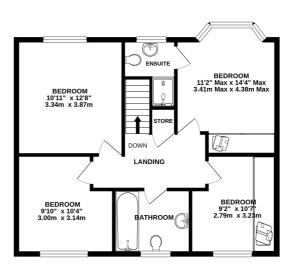

Upstairs, there are FOUR BEDROOMS and a family bathroom. The master bedroom has an EN-SUITE shower room.

A bonus - the current Vendor has recently fitted Kardean flooring to the ground floor and replaced carpets to the first floor.

Call to view 01704 516 626 - follow us on Facebook and Instagram.

Leasehold 999 years from 01/07/2014 ground rent £200 pa and service charge £200 pa max.

1ST FLOOR 693 sq.ft. (64.3 sq.m.) approx.

## TOTAL FLOOR AREA: 1665 sq.ft. (154.6 sq.m.) approx.

Whilst every attempt has been made to ensure the accuracy of the floorphic northand breen, measurements of doors, windows, norms and any other items are approximate and no respirability is taken for any error, prospective purchaser. The services, systems and applicances shown have not been tested and no guarantee as to their operability or efficiency can be given.