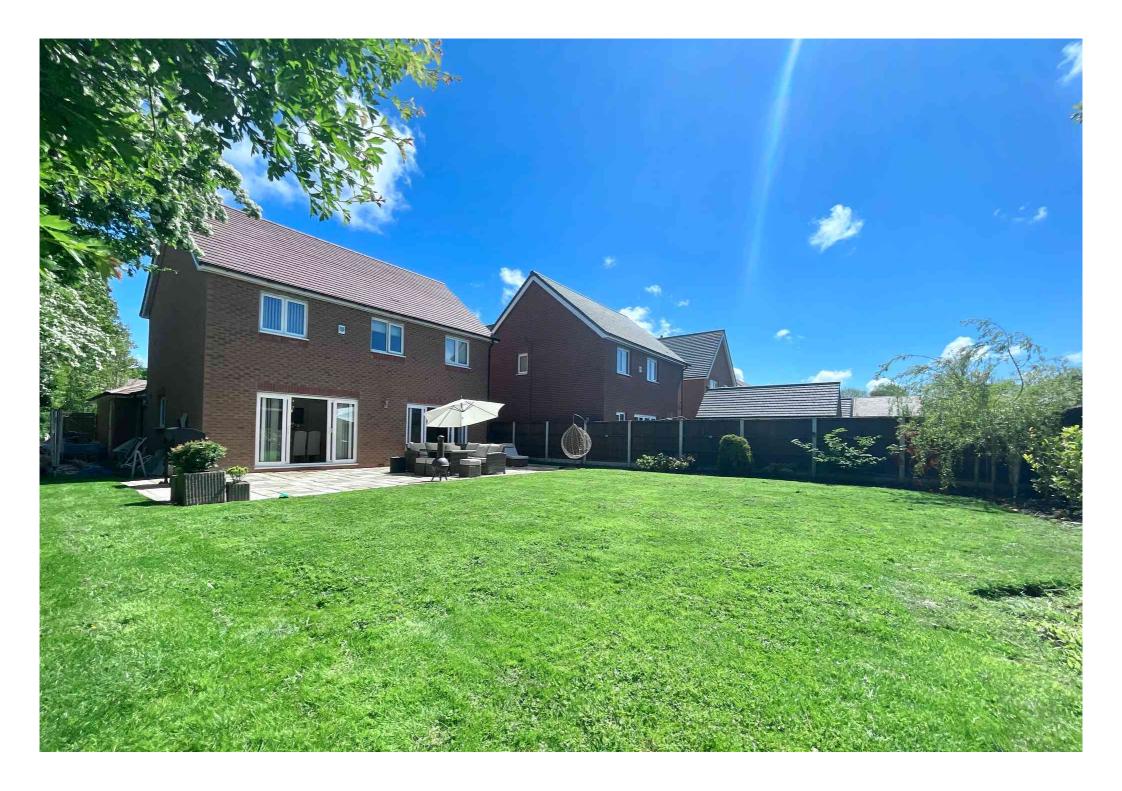

This property is tucked away in a quiet CUL-DE-SAC with open green space to the front. There is OFF-ROAD parking for at least TWO CARS and a DOUBLE GARAGE. The rear garden enjoys a SUNNY SOUTH/WEST-facing aspect.