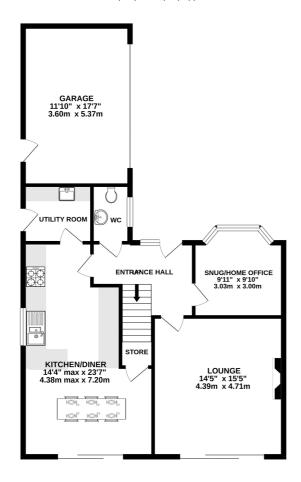

Call to view 01704 516 626 - follow us on Facebook and Instagram.

Leasehold 999 years from 01/07/2014 ground rent £200 pa and service charge £200 pa max.

1ST FLOOR 693 sq.ft. (64.3 sq.m.) approx.

## TOTAL FLOOR AREA: 1665 sq.ft. (154.6 sq.m.) approx.

Whilst every attempt has been made to ensure the accuracy of the floorphic northand breen, measurements of doors, windows, norms and any other items are approximate and no respirability is taken for any error, prospective purchaser. The services, systems and applicances shown have not been tested and no guarantee as to their operability or efficiency can be given.