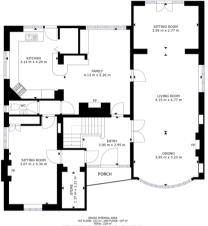

#### **Ground Floor**

#### Floor Plan

Matterport

#### **Entrance Hallway**

#### **Open Plan Kitchen Diner And Sitting Room**

el: 01302 247754 Email: info@thepropertyhive.co.uk Web: www.thepropertyhive.co.uk

### **Open Plan Lounge And Dining Room**

**Sitting Room** 

**Ground Floor W/C** 

**First Floor** 

#### Floor Plan

FLOOR SIZES AND OPPENSIONS ARE APPROXIMATE ACTUAL MAY VARX.

Matterport

Tel: 01302 247754 Email: info@thepropertyhive.co.uk Web: www.thepropertyhive.co.uk