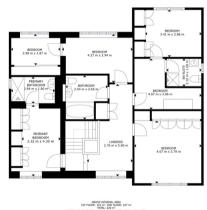

### Floor Plan

1ST FLOOR

Matterport

Tel: 01302 247754 Email: info@thepropertyhive.co.uk Web: www.thepropertyhive.co.uk

2ND FLOOR

GROSS INTERNAL AREA 1ST FLOOR: 26 m², 2ND FLOOR: 25 m² TOTAL: S1 m² EZZES AND COMENSIONES ARE APPROXIMATE, ACTUAL MAY WARK Matterport