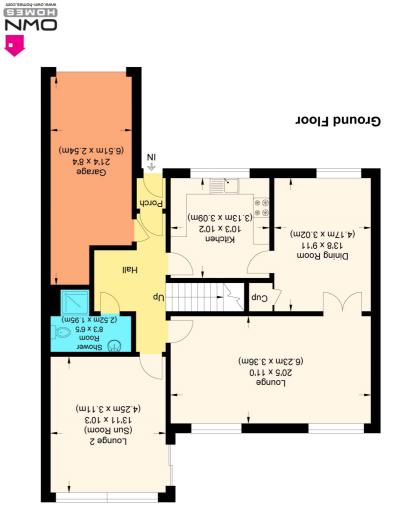

## Lingfield Road

(Including Garage) Approximate Gross Internal Floor Area : 140.8 sq m / 1515.55 sq ft

Garage Area : 14.90 sq m / 160.38 sq ft

Illustration for identification purposes only, measurements are approximate, not to scale.

Accommodation comprises of entrance hall, downstairs cloakroom, a spacious fitted kitchen and separate dinning room. There is a large lounge and additional reception room. This lends itself to a additional lounge/playroom or a possible work from home space.