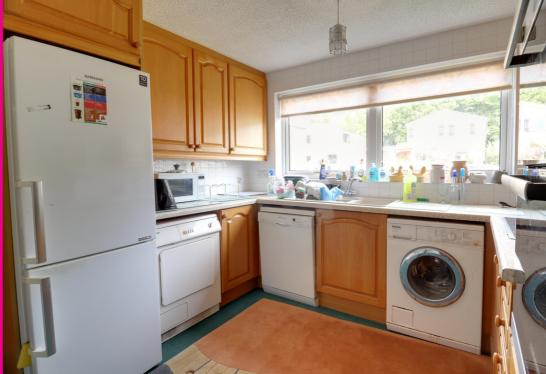

Accommodation comprises of entrance hall, downstairs cloakroom, a spacious fitted kitchen and separate dinning room. There is a large lounge and additional reception room. This lends itself to a additional lounge/playroom or a possible work from home space.