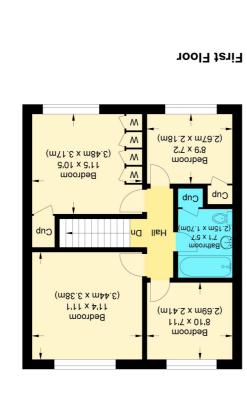

## Lingfield Road

(Including Garage) Approximate Gross Internal Floor Area : 140.8 sq m / 1515.55 sq ft

Garage Area : 14.90 sq m / 160.38 sq ft

Illustration for identification purposes only, measurements are approximate, not to scale.

Upstairs there are four bedrooms, all of which are of a good size and a family bathroom.

To the front there is a driveway and attached garage.

To the rear of the property there is a generous size garden.