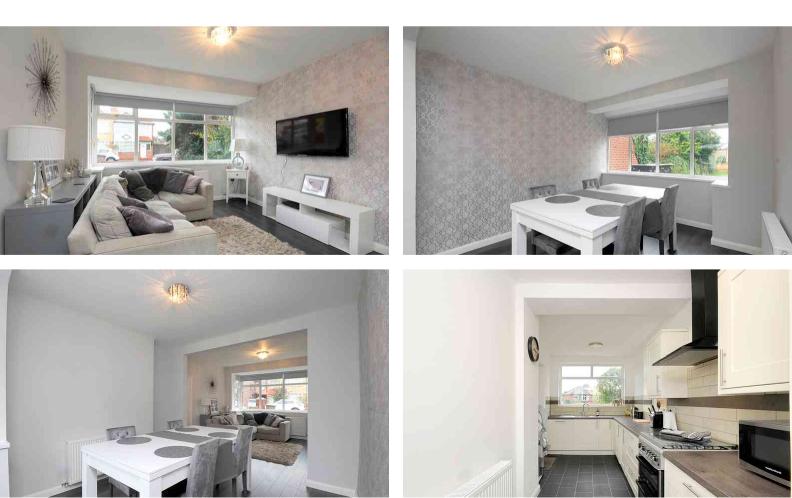

The spacious Accommodation comprises of; entrance hall, lounge, dining room, extended kitchen, three bedrooms and a Family bathroom, externally there is off road parking and garden area with a good size garden to the rear with a patio area.