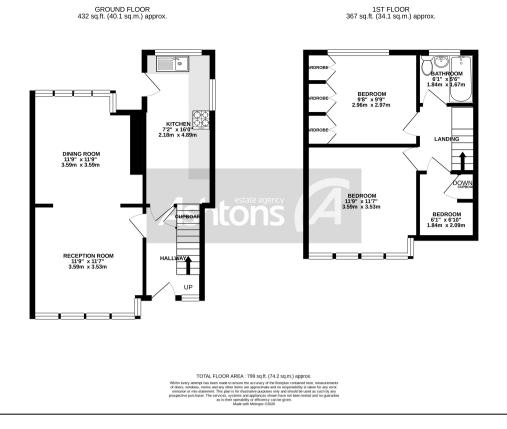

The spacious Accommodation comprises of; entrance hall, lounge, dining room, extended kitchen, three bedrooms and a Family bathroom, externally there is off road parking and garden area with a good size garden to the rear with a patio area.