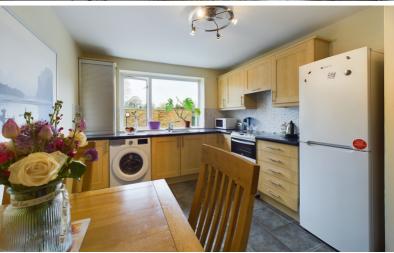

A spacious ground floor one bedroom apartment located within a quiet cul-de-sac location. The accommodation comprises entrance hall, large storage cupboard, spacious living room with sliding patio doors onto the well maintained communal gardens, separate kitchen/dining room, double bedroom and bathroom with W.C, wash hand basin and bath with shower attachment.

The property benefits from underfloor heating in the hallway and kitchen, double glazing throughout and a garage in block as well as ample residents parking.

We have been advised by the vendor that the remaining Lease on the property is 132 years, with a Service Charge of £1,312 per annum along with a Ground Rent of £150 per annum.