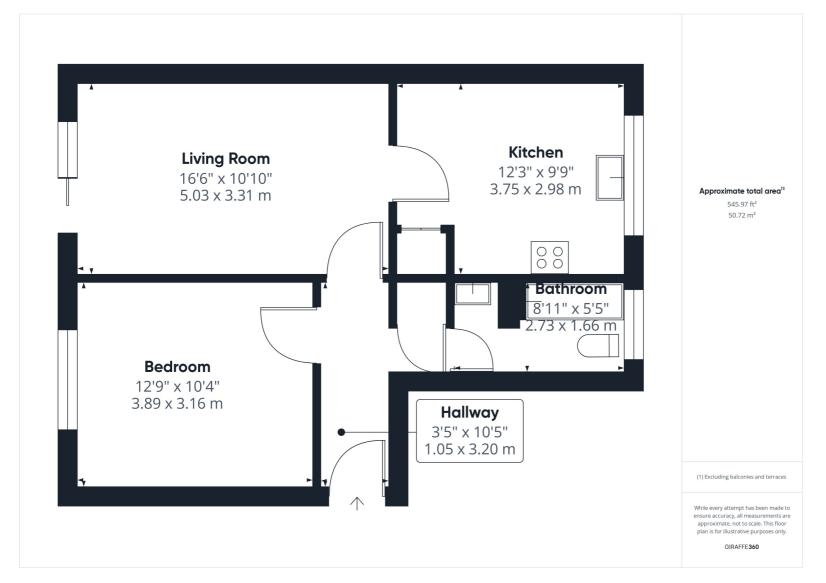

A spacious ground floor one bedroom apartment located within a quiet cul-de-sac location. The accommodation comprises entrance hall, large storage cupboard, spacious living room with sliding patio doors onto the well maintained communal gardens, separate kitchen/dining room, double bedroom and bathroom with W.C, wash hand basin and bath with shower attachment.

The property benefits from underfloor heating in the hallway and kitchen, double glazing throughout and a garage in block as well as ample residents parking.

We have been advised by the vendor that the remaining Lease on the property is 132 years, with a Service Charge of £1,312 per annum along with a Ground Rent of £150 per annum.