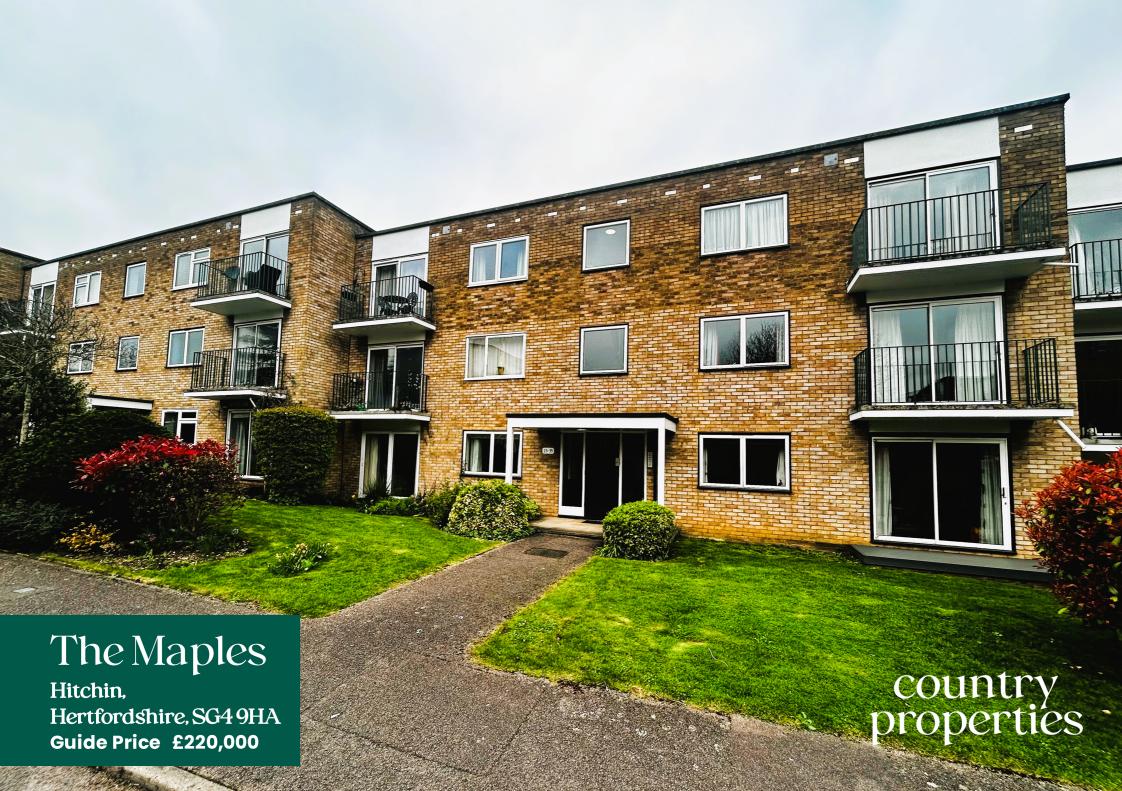

A spacious ground floor one bedroom apartment located within a quiet cul-de-sac location. The accommodation comprises entrance hall, large storage cupboard, spacious living room with sliding patio doors onto the well maintained communal gardens, separate kitchen/dining room, double bedroom and bathroom with W.C, wash hand basin and bath with shower attachment.

- One bedroom ground floor apartment
- Sliding patio doors onto communal gardens
- Cul- de-dac location
- · Garage in block and ample parking
- 1.3 miles, 30 min walk to Hitchin train station (as per Google maps)
- 0.8 miles, 17 min walk to Hitchin town centre (as per Google maps)