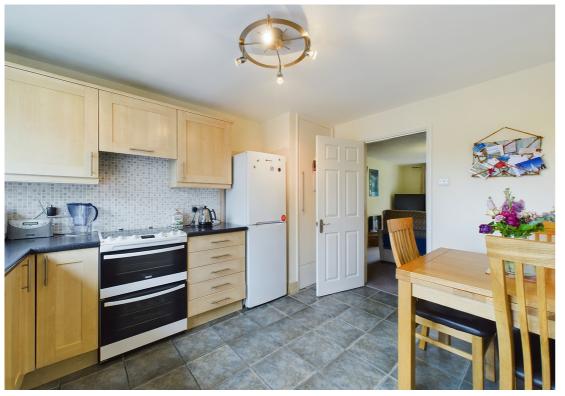

A spacious ground floor one bedroom apartment located within a quiet cul-de-sac location. The accommodation comprises entrance hall, large storage cupboard, spacious living room with sliding patio doors onto the well maintained communal gardens, separate kitchen/dining room, double bedroom and bathroom with W.C, wash hand basin and bath with shower attachment.