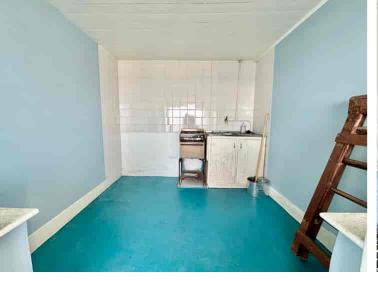

Property Cafe are delighted to present to the market this unique opportunity to acquire a beach hut of this construction situated in an exclusive area of Bexhill. This brick built chalet with tiled pitched roof, offers spacious and useful room for either family entertainment and days/holidays spent at the beach or storage of water sports equipment. The beach hut is a blank canvas allowing for an enjoyable summer project to put your own stamp on it whilst already being equipped with a cupboard unit with sink offering running water. In addition externally there is a private area of grass offering stunning & uninterrupted sea views and access to a private toilet only available to the beach hut owners. The chalet is positioned in a quiet and sought after position of Bexhill's promenade ensuring easy parking whilst only being a short walk to the town centre, local transport links and the De La Warr Pavilion. We recommend you view at your earliest convenience.

- Beach Hut For Sale
- Share of Freehold
- Brick Built Chalet With Tiled Pitched Roof
  - Private Sun Terrace Area
  - Running Water & Sink

- Unique Opportunity To Acquire A Beach hut of This Kind
  - Uninterrupted & Panoramic Sea Views
    - Prime Beach Hut Location
      - Sold Chain Free
    - Viewing Highly Recommended