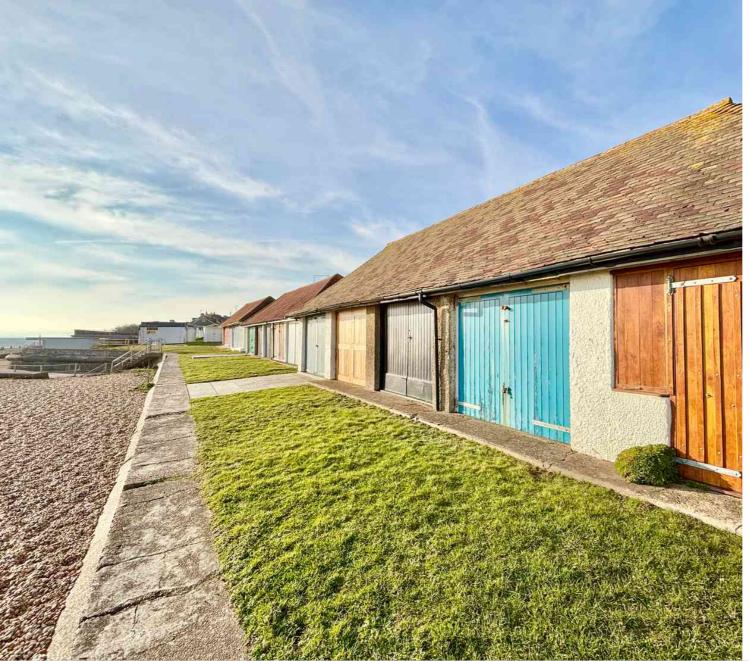

Property Cafe are delighted to present to the market this unique opportunity to acquire a beach hut of this construction situated in an exclusive area of Bexhill. This brick built chalet with tiled pitched roof, offers spacious and useful room for either family entertainment and days/holidays spent at the beach or storage of water sports equipment. The beach hut is a blank canvas allowing for an enjoyable summer project to put your own stamp on it whilst already being equipped with a cupboard unit with sink offering running water. In addition externally there is a private area of grass offering stunning & uninterrupted sea views and access to a private toilet only available to the beach hut owners. The chalet is positioned in a quiet and sought after position of Bexhill's promenade ensuring easy parking whilst only being a short walk to the town centre, local transport links and the De La Warr Pavilion. We recommend you view at your earliest convenience.

- Beach Hut For Sale
- Share of Freehold
- Brick Built Chalet With Tiled Pitched Roof
  - Private Sun Terrace Area
  - Running Water & Sink

- Unique Opportunity To Acquire A Beach hut of This Kind
  - Uninterrupted & Panoramic Sea Views
    - Prime Beach Hut Location
      - Sold Chain Free
    - Viewing Highly Recommended