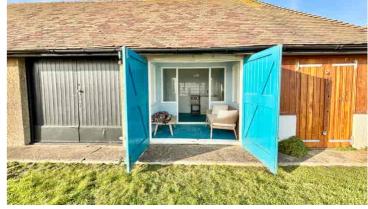

Property Cafe are delighted to present to the market this unique opportunity to acquire a beach hut of this construction situated in an exclusive area of Bexhill. This brick built chalet with tiled pitched roof, offers spacious and useful room for either family entertainment and days/holidays spent at the beach or storage of water sports equipment. The beach hut is a blank canvas allowing for an enjoyable summer project to put your own stamp on it whilst already being equipped with a cupboard unit with sink offering running water. In addition externally there is a private area of grass offering stunning & uninterrupted sea views and access to a private toilet only available to the beach hut owners. The chalet is positioned in a quiet and sought after position of Bexhill's promenade ensuring easy parking whilst only being a short walk to the town centre, local transport links and the De La Warr Pavilion. We recommend you view at your earliest convenience.

- Beach Hut For Sale
- Share of Freehold
- Brick Built Chalet With Tiled Pitched Roof
  - Private Sun Terrace Area
  - Running Water & Sink

- Unique Opportunity To Acquire A Beach hut of This Kind
  - Uninterrupted & Panoramic Sea Views
    - Prime Beach Hut Location
      - Sold Chain Free
    - Viewing Highly Recommended