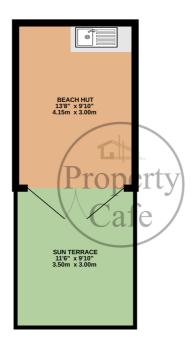

E2 South Cliff Chalets, Bexhill on Sea , Bexhill on Sea , East Sussex, TN39 3ED Stunning Beach Hut With Stunning Panoramic Sea Views £60,000

TOTAL FLOOR AREA: 134 sq.ft. (12.4 sq.m.) approx.

White sevey attempt has been made to ensure the accuracy of the foreigns constanted here, measurem of obore, windows, norms and any other times are approximate and on responsibility is bleen for any enrishing or mission or mis-statement. This pain is to it instrained proposes only and should be used as such by prospective purchaser. The services, systems and appliances shown have not been tested and no guard as to their operating or efficiency can be given.