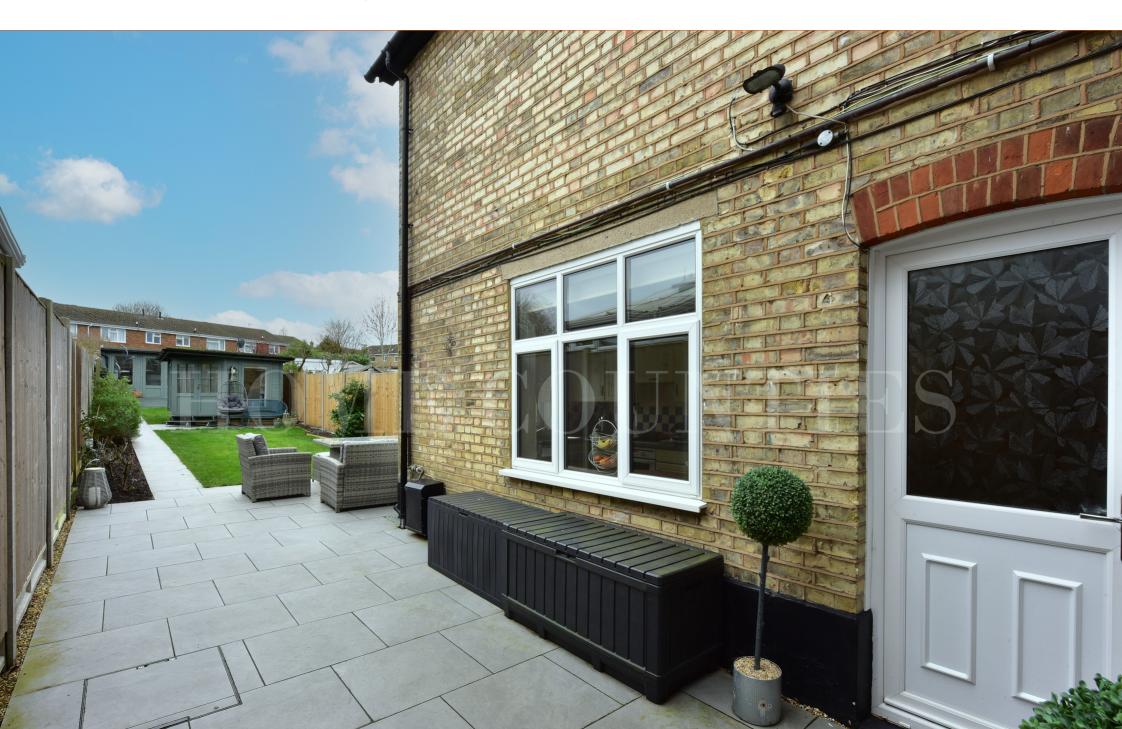

Externally the property benefits from off street parking to the front, side access, a 120ft garden to the rear with wrap around patio, lawn and a summer house and log cabin currently used as a gym / office.