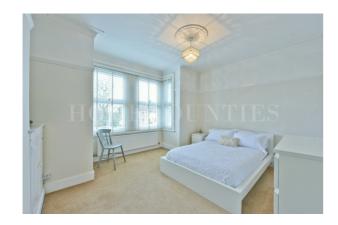

#### Accomodation

A spacious and well presented period family home set over three floors and boasting 1400 sq ft of living accommodation. The property has character features throughout, high ceilings, picture frames and ceiling rose and cornicing, a spacious lounge to front, lounge-diner to the rear and a large 19ft kitchen breakfast room. On the first floor there are two double bedrooms and a family bathroom with bath and separate shower, and the loft space has been converted and consists of a large master bedroom with en-suite and a bedroom to the rear.