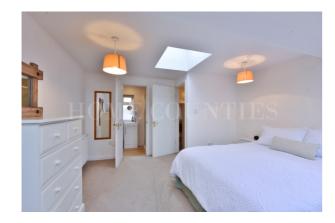

#### Accomodation

A spacious and well presented period family home set over three floors and boasting 1400 sq ft of living accommodation. The property has character features throughout, high ceilings, picture frames and ceiling rose and cornicing, a spacious lounge to front, lounge-diner to the rear and a large 19ft kitchen breakfast room. On the first floor there are two double bedrooms and a family bathroom with bath and separate shower, and the loft space has been converted and consists of a large master bedroom with en-suite and a bedroom to the rear.