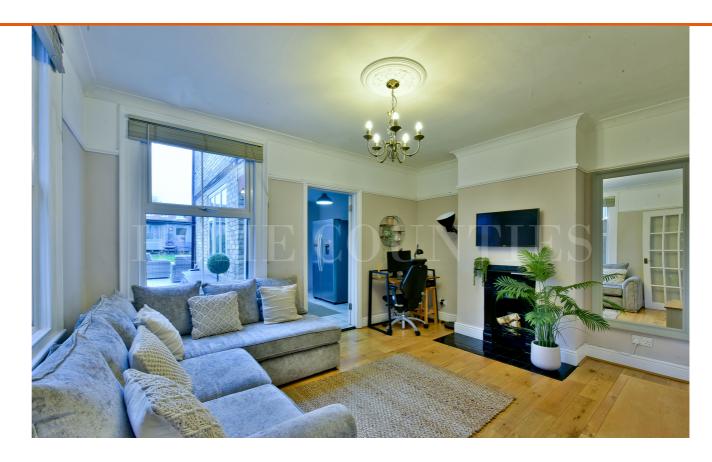

#### Accomodation

A spacious and well presented period family home set over three floors and boasting 1400 sq ft of living accommodation. The property has character features throughout, high ceilings, picture frames and ceiling rose and cornicing, a spacious lounge to front, lounge-diner to the rear and a large 19ft kitchen breakfast room. On the first floor there are two double bedrooms and a family bathroom with bath and separate shower, and the loft space has been converted and consists of a large master bedroom with en-suite and a bedroom to the rear.