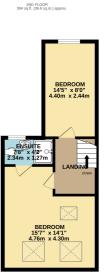

#### Accomodation

A spacious and well presented period family home set over three floors and boasting 1400 sq ft of living accommodation. The property has character features throughout, high ceilings, picture frames and ceiling rose and cornicing, a spacious lounge to front, lounge-diner to the rear and a large 19ft kitchen breakfast room. On the first floor there are two double bedrooms and a family bathroom with bath and separate shower, and the loft space has been converted and consists of a large master bedroom with en-suite and a bedroom to the rear.

### BARNET ROAD, POTTERS BAR. EN6 2RD

TOTAL FLOOR AREA: 1468 sq.ft. (136.4 sq.m.) approx. What is very altering has been made to ensure the accuracy of the floorpian contained here, measurement of these specific floors and the specific floors. The specific floors are specific floors and specific floors are specific floors. The floor is for floors and appliances shown have not been tested and no guarar as to their operating of entitlency can be given.