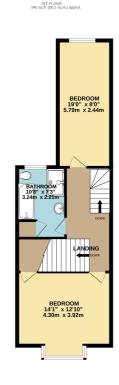

### BARNET ROAD, POTTERS BAR. EN6 2RD

TOTAL FLOOR AREA: 1468 sq.ft. (136.4 sq.m.) approx. What is very altering has been made to ensure the accuracy of the floorpian contained here, measurement of these specific floors and the specific floors. The specific floors are specific floors and specific floors are specific floors. The floor is for floors and appliances shown have not been tested and no guarar as to their operating of entitlency can be given.

IMPORTANT: we would like to inform prospective purchasers that these sales particulars have been prepared as a general guide only. A detailed survey has not been carried out, nor the services, appliances and fittings tested. Room sizes should not be relied upon for furnishing purposes and are approximate. If floor plans are included, they are for guidance only and may not be to scale. If there are any important matters likely to affect you decision to but, please conact us before viwing the property.