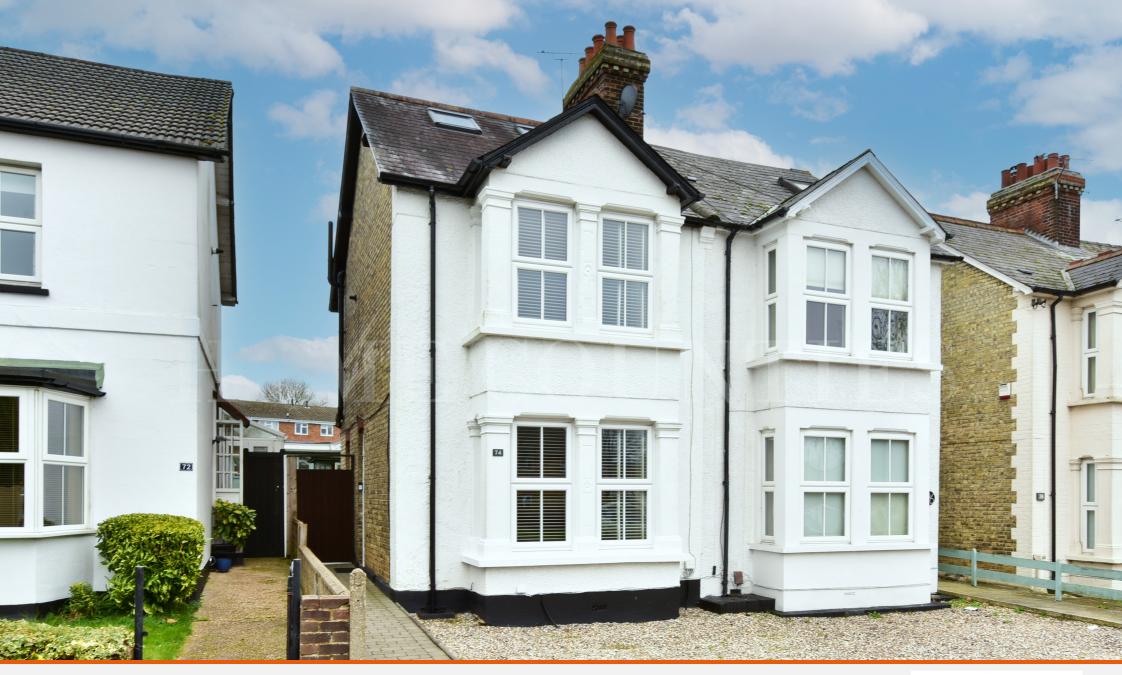

#### Accomodation

A spacious and well presented period family home set over three floors and boasting 1400 sq ft of living accommodation. The property has character features throughout, high ceilings, picture frames and ceiling rose and cornicing, a spacious lounge to front, lounge-diner to the rear and a large 19ft kitchen breakfast room. On the first floor there are two double bedrooms and a family bathroom with bath and separate shower, and the loft space has been converted and consists of a large master bedroom with en-suite and a bedroom to the rear.

Externally the property benefits from off street parking to the front, side access, a 120ft garden to the rear with wrap around patio, lawn and a summer house and log cabin currently used as a gym / office.

## BARNET ROAD, POTTERS BAR. EN6 2RD