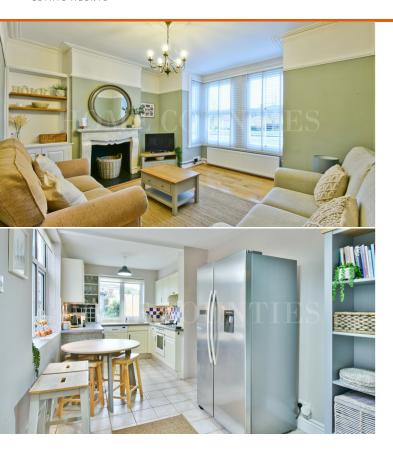

#### Accomodation

A spacious and well presented period family home set over three floors and boasting 1400 sq ft of living accommodation. The property has character features throughout, high ceilings, picture frames and ceiling rose and cornicing, a spacious lounge to front, lounge-diner to the rear and a large 19ft kitchen breakfast room. On the first floor there are two double bedrooms and a family bathroom with bath and separate shower, and the loft space has been converted and consists of a large master bedroom with en-suite and a bedroom to the rear.