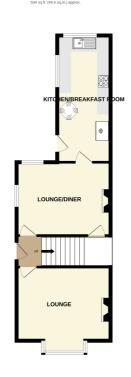

### BARNET ROAD, POTTERS BAR. EN6 2RD

TOTAL FLOOR AREA: 1468 sq.ft. (136.4 sq.m.) approx. What is very altering has been made to ensure the accuracy of the floorpian contained here, measurement of these specific floors and the specific floors. The specific floors are specific floors and specific floors are specific floors. The floor is for floors and appliances shown have not been tested and no guarar as to their operating of entitlency can be given.

IMPORTANT: we would like to inform prospective purchasers that these sales particulars have been prepared as a general guide only. A detailed survey has not been carried out, nor the services, appliances and fittings tested. Room sizes should not be relied upon for furnishing purposes and are approximate. If floor plans are included, they are for guidance only and may not be to scale. If there are any important matters likely to affect you decision to but, please conact us before viwing the property.