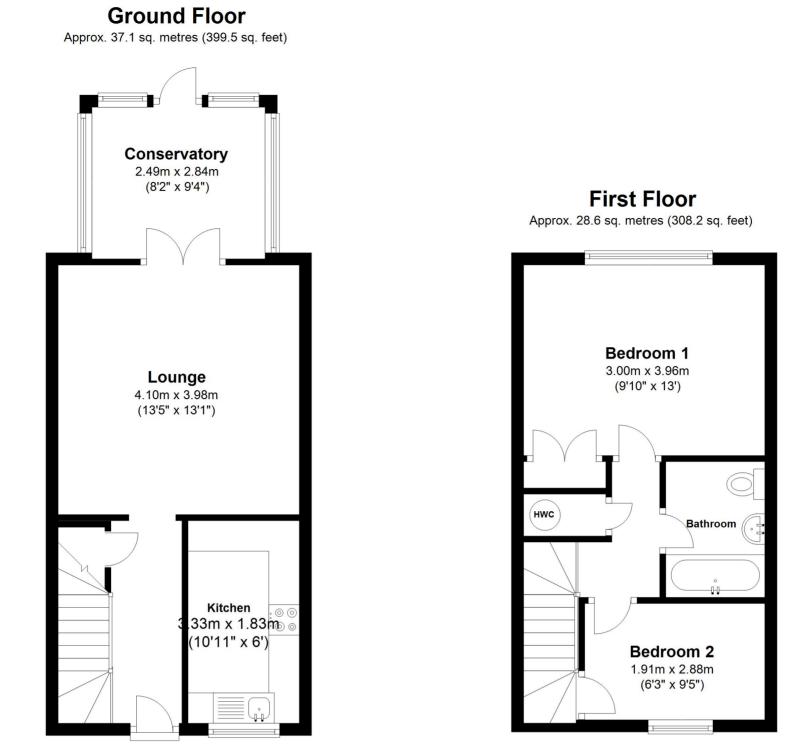

Total area: approx. 65.8 sq. metres (707.7 sq. feet)

#### Ground floor

### Entrance Hall

Recently replaced front door leading to entrance hallway with stairs to 1st floor, herringbone wood effect block flooring, understairs storage cupboard with pull out shoe store and a pull out extra storage, radiator, doors leading to:

### Kitchen

A beautifully fitted kitchen with a combination of gloss white and grey doors, white stone work surfaces, integrated oven and hob, Qooker boiling water tap, water softener , integrated dishwasher and fridge/freezer, herringbone wood effect flooring, concealed worktop and kick space lighting. Window to front, opening and breakfast bar looking into the reception area.

## Sitting room/ Dining Room

3.98m x 4.1m (13' 1" x 13' 5") Custommade bar with a bar fridge, matching TV unit, downlighting, bi folding doors to the conservatory, herringbone wood effect flooring.

## Conservatory

2.49m x 2.84m (8' 2" x 9' 4") UPVC double glazed with blinds inset into the glass, underfloor heating, light and power, herringbone wood effect flooring, bi folding doors leading to the rear garden with porcelain tiled patio area.

# **First floor**

# Landing

Loft has been boarded with light and ladder and larger access to get in, there is a large cupboard on landing upstairs with a washing machine and a tumble dryer and good storage, doors to:

# **Bedroom One**

3.00m x 3.96m (9' 10" x 13' 0") Double glaze window overlooking rear garden, radiator, TV point. beautiful headboard behind the bed shutters fitted to the windows.

## **Bedroom Two**

2.30m x 2.88m (6' 3" x 9' 5") Window overlooking front garden, built in single wardrobe, radiator.

## Bathroom

1.70m x 2.03m (5' 7" x 6' 8") A white three piece bathroom suite, panelled bath with power shower fully tiled walls, 3 years old Bathroom,