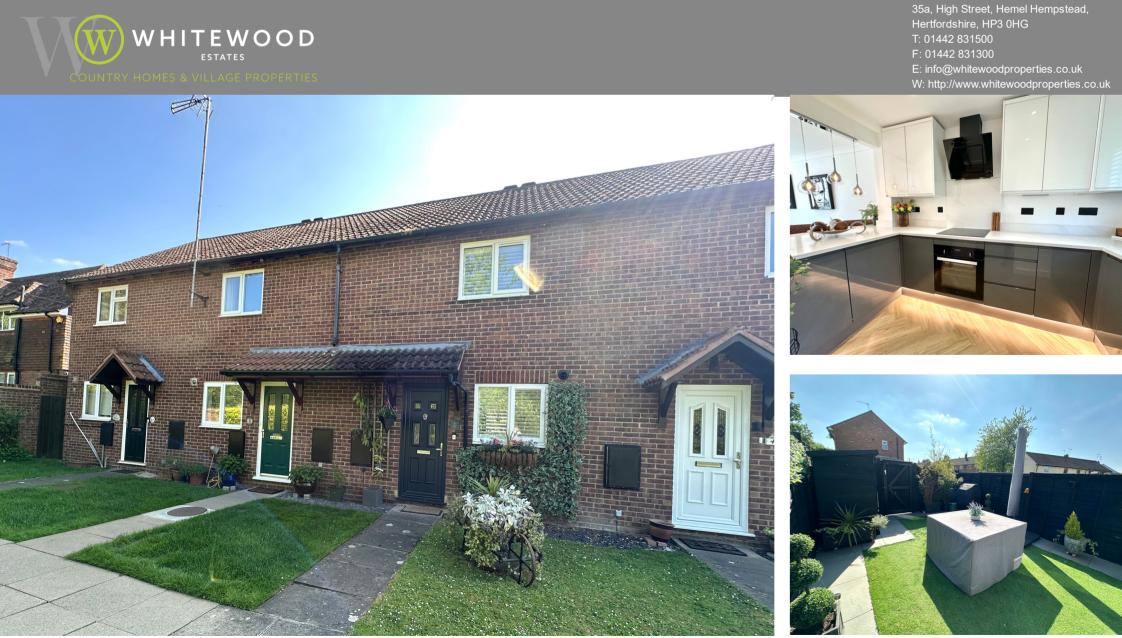

## £450,000

An opportunity to acquire a stunning two double bedroom terraced house with a private rear garden and off road parking for 2 cars at the rear. The property has been completely refurbished to an exceptionally high standard and is located within a short walk to the village high street and is near to footpaths which provide wonderful countryside walks. The accommodation comprises of an entrance hall, refitted kitchen, sitting room, conservatory, two double bedrooms and a refitted bathroom. The M25 Jct 20 is approx 10 mins drive and a metropolitan train station is located in Chalfont and Latimer approx 15 mins drive giving access to Marylebone Station.

# To the front

Front lawned area, pathway leading to front door.

# Rear garden

A beautifully presented south facing rear garden, with fenced boundaries, astro turf lawn, and a porcelain tiled patio area. rear gate to parking area.