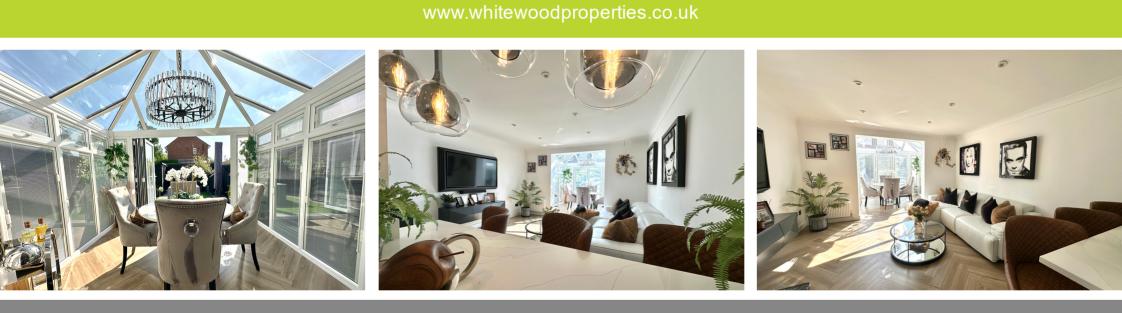

## Sitting room/ Dining Room

3.98m x 4.1m (13' 1" x 13' 5") Custommade bar with a bar fridge, matching TV unit, downlighting, bi folding doors to the conservatory, herringbone wood effect flooring.

## Conservatory

2.49m x 2.84m (8' 2" x 9' 4") UPVC double glazed with blinds inset into the glass, underfloor heating, light and power, herringbone wood effect flooring, bi folding doors leading to the rear garden with porcelain tiled patio area.