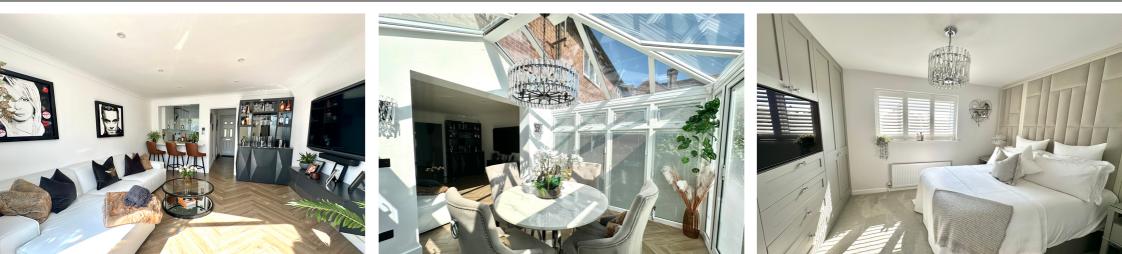

## Sitting room/ Dining Room

3.98m x 4.1m (13' 1" x 13' 5") Custommade bar with a bar fridge, matching TV unit, downlighting, bi folding doors to the conservatory, herringbone wood effect flooring.

## Conservatory

2.49m x 2.84m (8' 2" x 9' 4") UPVC double glazed with blinds inset into the glass, underfloor heating, light and power, herringbone wood effect flooring, bi folding doors leading to the rear garden with porcelain tiled patio area.

# **Bedroom One**

3.00m x 3.96m (9' 10" x 13' 0") Double glaze window overlooking rear garden, radiator, TV point. beautiful headboard behind the bed shutters fitted to the windows.