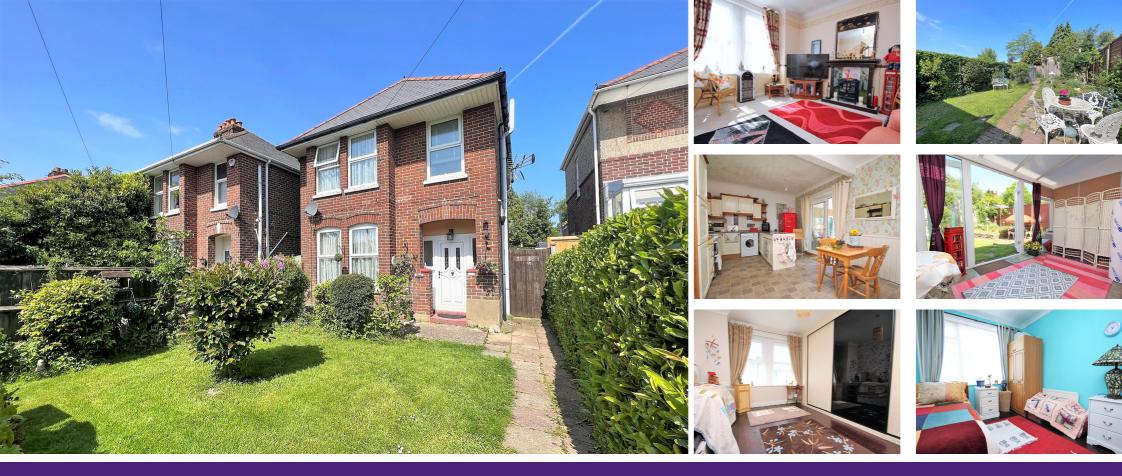

## 91 Foxholes Road, Oakdale, Poole, Dorset BH15 3ND

A good sized detached house situated on this residential road in Oakdale close to local schools, parks, bus routes and amenities. This spacious property presents an ideal family home and internal viewing is highly recommended to appreciate the roomy accommodation on offer, which comprises: lounge, 17' kitchen/diner, large conservatory, three good bedrooms and modern bathroom. Externally the property boasts lovely good sized Westerly aspect rear garden being mainly laid to lawn with sun patio ideal for sitting out in the summer months there is a path leading to rear gate which in turn leads to a garage. To the front there is a further secluded garden and a driveway providing ample off road parking. Further features include: VENDOR SUITED, feature fireplace to lounge, fitted wardrobes to bedroom one, gas central heating and UPVC double glazing. Nearby schools - Stanley Green Infants, Oakdale Juniors, Poole High and St Edwards RC/CoE is just a short stroll away.