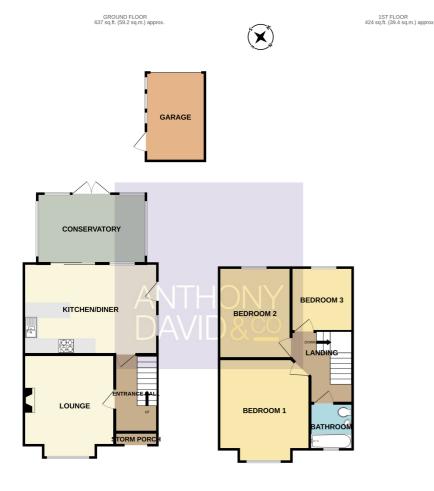

## ANTHONY DAVID&00

TOTAL FLOOR AREA: 1.061 sq.ft. (95.6 sq.m.) approx. Herery allenge been hade in the team of a source of the dropplan contained new, measurements discose, weders, used as the team of a source of the dropplan contained new, measurements discose, weders, the source of the dropplan contained new, measurements and the dropplan contained new of the dropplan contained new of the source of the dropplan contained new of the dropplan contained new of the source of the dropplan contained new of the dropplan contained new of the source of the dropplan contained new of the dropplan contained new of the source of the dropplan contained new of the dropplan contained new of the dropplan contained new of the source of the dropplan contained new of the dr Entrance Hall Doors to

Lounge 13' 5" x 11' 10" (4.09m x 3.61m) max

Kitchen/Diner 17' 8" x 12' 0" (5.38m x 3.66m)

Conservatory 14' 2" x 9' 1" (4.32m x 2.77m)

Landing Doors to

Bedroom One 13' 5" x 11' 10" (4.09m x 3.61m) max

Bedroom Two 12' 0" x 9' 3" (3.66m x 2.82m)

Bedroom Three 8' 4" x 8' 0" (2.54m x 2.44m)

Bathroom 6' 0" x 5' 6" (1.83m x 1.68m)

Garden Westerly aspect

Garage 11' 6" x 7' 10" (3.51m x 2.39m)

Driveway Ample off road parking

Council Tax Band D

Property Misdescriptions Act 1991 Property details contained berein do not fr