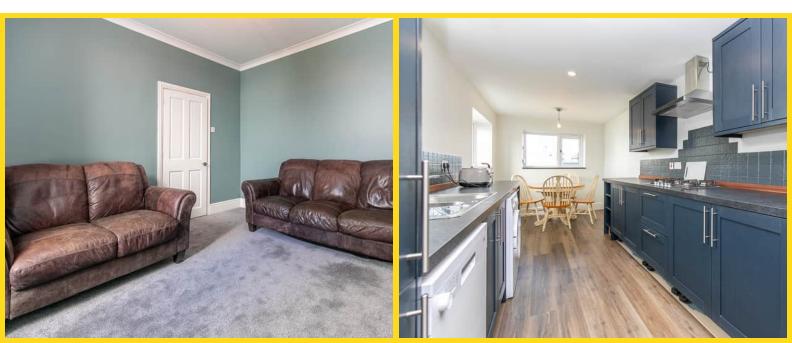

On the ground floor you will find a spacious lounge with large bay window to front plus a dining room / second lounge. There is a generous galley style breakfast kitchen which has been recently replaced and provides access to the rear garden.