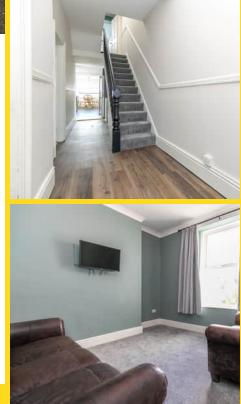

On the ground floor you will find a spacious lounge with large bay window to front plus a dining room / second lounge. There is a generous galley style breakfast kitchen which has been recently replaced and provides access to the rear garden.

Upstairs there are three bedrooms, two of which are generous doubles plus a single bedroom / study. The bathroom has been recently replaced and features a roll top bath, large shower cubicle, sink and toilet.