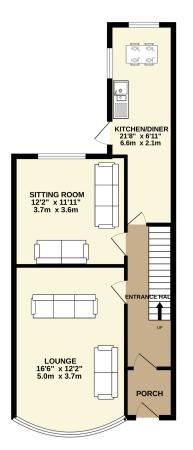

On the ground floor you will find a spacious lounge with large bay window to front plus a dining room / second lounge. There is a generous galley style breakfast kitchen which has been recently replaced and provides access to the rear garden.

Property Images

1ST FLOOR 526 sq.ft. (48.9 sq.m.) approx.

GROUND FLOOR 604 sq.ft. (56.2 sq.m.) approx.

DISCLAIMER: Whilst Manxmove Ltd believe that these details are correct, neither Manxmove Ltd or their clients guarantee their accuracy in any way. Consequently, these details are not to be used to form part of any legally binding contract. Prospective purchasers or tenants are advised to visit this property to satisfy themselves as to the correctness of these details. Please note, we use wide angle camera lenses in order to show as much of each room as possible. This is not intended to mislead any prospective purchasers or tenants in any way and an honest verbal description is always available prior to viewing if required.