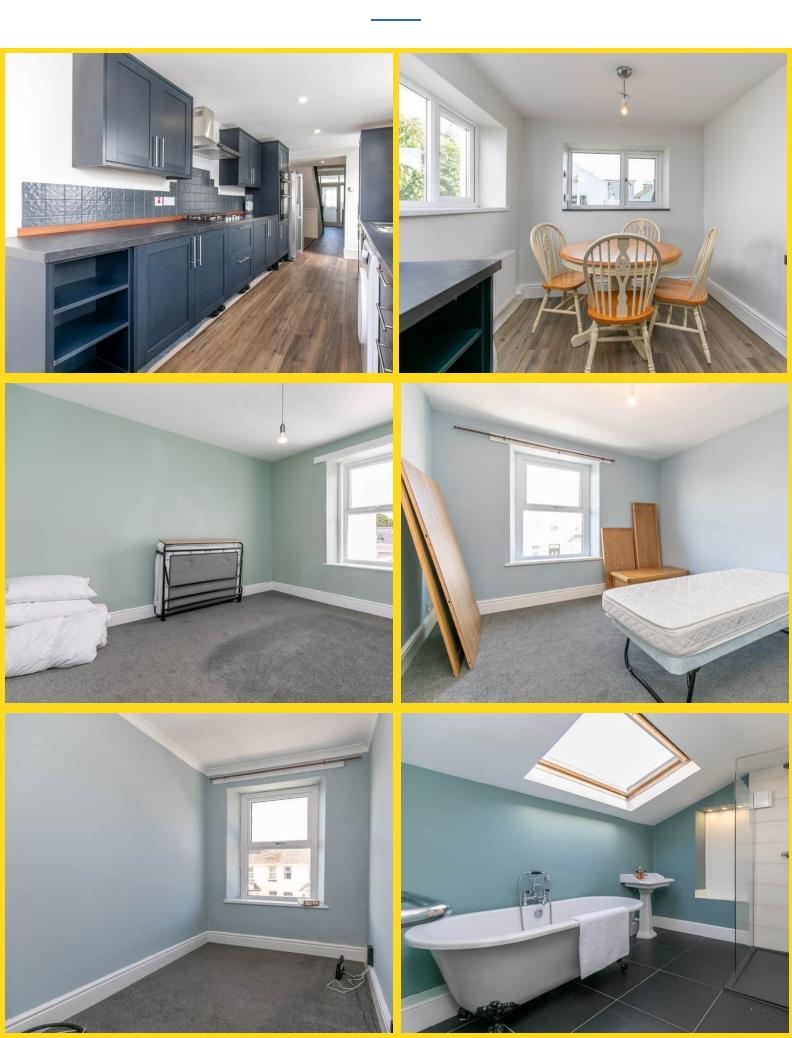

On the ground floor you will find a spacious lounge with large bay window to front plus a dining room / second lounge. There is a generous galley style breakfast kitchen which has been recently replaced and provides access to the rear garden.

Upstairs there are three bedrooms, two of which are generous doubles plus a single bedroom / study. The bathroom has been recently replaced and features a roll top bath, large shower cubicle, sink and toilet.