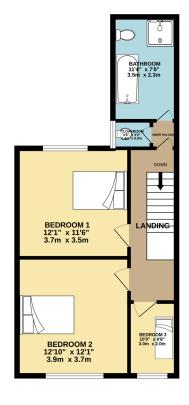

Upstairs there are three bedrooms, two of which are generous doubles plus a single bedroom / study. The bathroom has been recently replaced and features a roll top bath, large shower cubicle, sink and toilet.

Property Images

1ST FLOOR 526 sq.ft. (48.9 sq.m.) approx.

GROUND FLOOR 604 sq.ft. (56.2 sq.m.) approx.

DISCLAIMER: Whilst Manxmove Ltd believe that these details are correct, neither Manxmove Ltd or their clients guarantee their accuracy in any way. Consequently, these details are not to be used to form part of any legally binding contract. Prospective purchasers or tenants are advised to visit this property to satisfy themselves as to the correctness of these details. Please note, we use wide angle camera lenses in order to show as much of each room as possible. This is not intended to mislead any prospective purchasers or tenants in any way and an honest verbal description is always available prior to viewing if required.