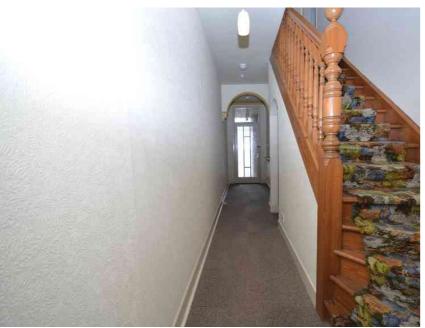

## Hallway

7.22m x 1.37m (23' 8" x 4' 6") Accessed from outer porch in to hallway and is complete with fitted carpet, solid wooden stair case to upper level, under stair storage cupboard, ceiling cornice and feature archway, access to front facing lounge, downstairs bedroom, bathroom and kitchen.