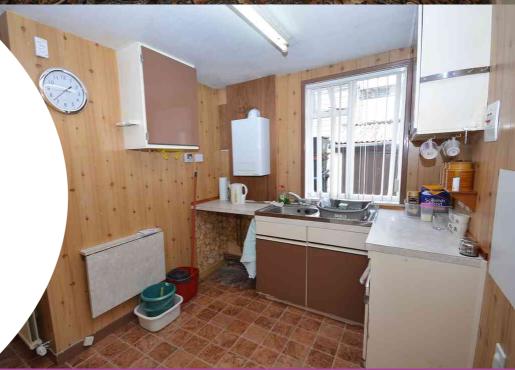

#### Kitchen

3.07m x 3.00m (10' 1" x 9' 10") Fitted kitchen comprising of wooden wall paneling, vinyl flooring, stainless steel sink and drainer, plumbing space for cooker, washing machine and fridge freezer, a single glazed window to the side and door leading to rear gardens.