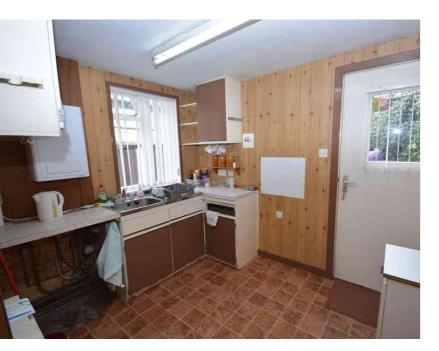

#### Kitchen

3.07m x 3.00m (10' 1" x 9' 10") Fitted kitchen comprising of wooden wall paneling, vinyl flooring, stainless steel sink and drainer, plumbing space for cooker, washing machine and fridge freezer, a single glazed window to the side and door leading to rear gardens.